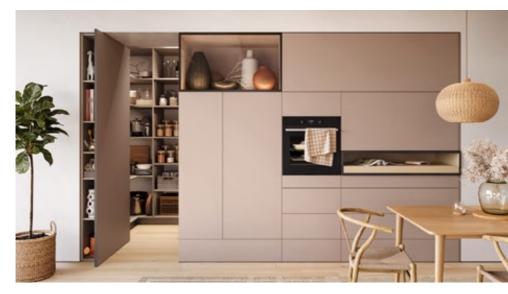

## Amazing hinge solutions

Scandinavian countries like Norway have a well-earned reputation for practical, minimalist kitchens. It all starts with the right hinges, but get ready for a surprising detail.

The hinges in this Norwegian kitchen have been installed to create a wow effect: the front opens inwards to reveal not a cabinet, but an entire pantry! This magic is made possible by a concealed access door. The hinge and mounting plate positions of the double cranked CLIP top BLUMOTION 110° hinges have been swapped round, so the door blends harmoniously into the design of the kitchen and swings elegantly inwards.