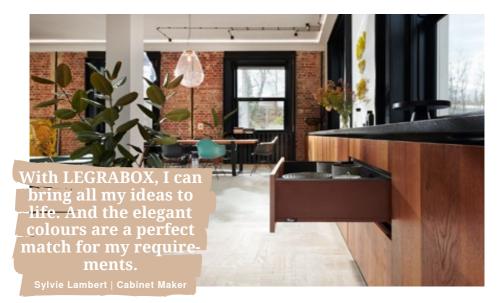

## The art of fine furniture: LEGRABOX individual

Design freedom is a dream that Toronto creatives never stop chasing. But the dream is already here, and it's called LEGRABOX individual.

Known as "Hollywood North", the citý is a hub of the arts and filmmaking. Good design is a highly prized commodity here, including at home. It's a role LEGRABOX individual was born to play. The slender metal drawer sides of the box system set the stage, transforming even cabinet interiors into a work of art. Printing, laser texturing and embossing play a supporting role to one-of-a-kind designs.

Could a box system have any more personality? We think not. This is LEGRABOX individual, the ultimate in individualisation. 4 Lofoten, Norway