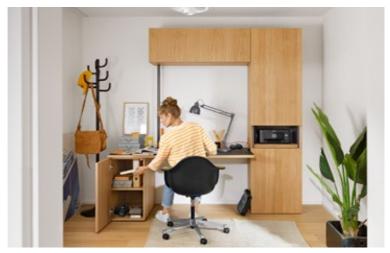

# Home office with AVENTOS HK top

Multifunctional living rooms are on trend. So let's stop in Cape Town and check out how cleverly AVENTOS top combines working and living space. Stay lifts like AVENTOS HK top are ideal for office furniture. The wall cabinet front lifts up and out of the way and can be left open while working. This compact solution has the flexibility to support small and large heavy fronts alike, and is compatible with the TIP-ON opening support system.

Another great option is to combine it with LEGRABOX and a pull-out shelf – for a home office that does even more. And the living room office is quickly magicked away with the REVEGO pocket system, creating space for entertaining guests.