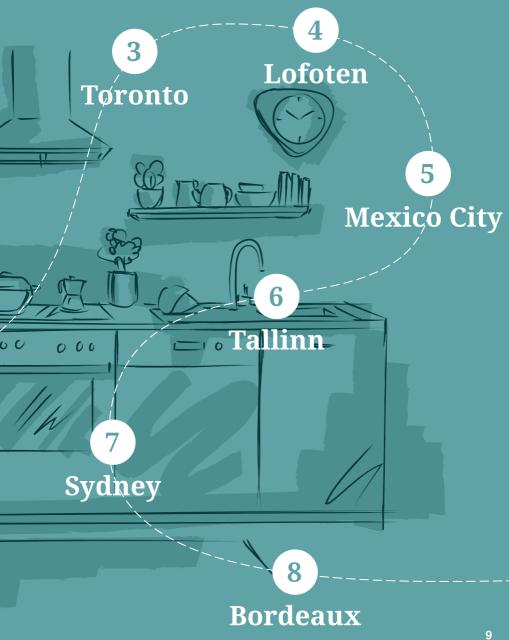

## Our itinerary

Before you start your journey, you'll want to plan out the best itinerary. With our map in hand, you can stay on course to discover the top destinations on our stand.

# Our stops

We'll be making a stop in kitchens, bedrooms, living rooms and bathrooms on six continents. We'll finish in the "For your success" area, where you'll see how our services can support you – now and into the future.

# For kitchens

Rotterdam

1

Food brings people together in every culture, from Rotterdam to Mexico City and Sydney to Bordeaux. Products by Blum are designed to make the cooking experience simple, convivial and convenient in every kitchen.