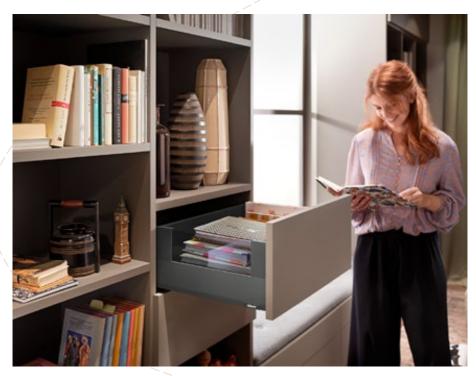

A hot cup of Colombian coffee paired with a classic Dutch stroopwafel is as popular with long-time residents as with new arrivals to the city. And it's ready to enjoy in no time, with the coffee machine gliding smoothly out of the kitchen cabinet on a pull-out shelf. Combined with AMPEROS AC, our innovative solution for electrifying furniture, the days of depending on a free socket are over.

REVEGO, our elegant pocket system, has another surprise in store. The kitchen can be quickly tucked away

behind stylish cabinetry with a single touch on the slide-in doors in the side pockets. To open, simply press the closed front, and there's nothing more between you and the next break.

Konrad de Boer | Cabinet Maker

Combined with a pull-out shelf, AMPEROS AC is the perfect solution for heavy electrical kitchen appliances.