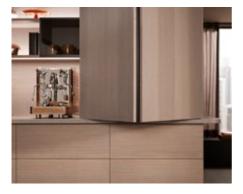

## Perfect combinations

Home to the largest port in Europe, Rotterdam is a veritable melting pot of cultures. People here love coming up with exquisite combinations in the kitchen – but they don't stop at the ingredients.

A hot cup of Colombian coffee paired with a classic Dutch stroopwafel is as popular with long-time residents as with new arrivals to the city. And it's ready to enjoy in no time, with the coffee machine gliding smoothly out of the kitchen cabinet on a pull-out shelf. Combined with AMPEROS AC, our innovative solution for electrifying furniture, the days of depending on a free socket are over.

REVEGO, our elegant pocket system, has another surprise in store. The kitchen can be quickly tucked away

behind stylish cabinetry with a single touch on the slide-in doors in the side pockets. To open, simply press the closed front, and there's nothing more between you and the next break.