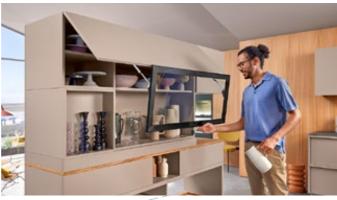

## **Opening up new perspectives with REVEGO**

The ability to use REVEGO as an access door has given me completely new and exciting ideas for creating spaces with a wow factor.

Jennie Cook | Interior Designer

### Chicago's skyline makes for an incredible view. But upon closer inspection, you'll see that REVEGO is just as stunning.

What looks like a wall is a floor-to-ceiling door that opens with a single touch. The 2025 model update takes the REVEGO pocket system to the next design level. As this walk-in dressing room in Chicago shows, the slide-in door system from Blum can be used as an access door without any internal cabinetry. Only the side pockets are essential as they conceal the bi-fold doors. The motion technology has been further optimised for a feather-light glide. And assembly is now even easier.