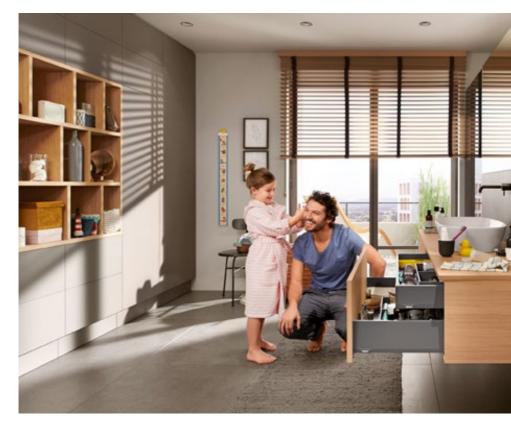

# For bathrooms

A bathroom is so much more than just a room. Depending on different cultural and personal preferences, it might be a spa-like oasis, a quiet retreat or a practical washroom. Or all of these at once. Fortunately, Blum has the right products for every requirement.

## **Discover the unexpected** with AMPEROS AC

With its yellow trams, bluetiled walls and wrought iron balconies, Lisbon can't help but evoke a sense of nostalgia. But the Portuguese metropolis isn't just a place to ponder the past; it's also packed with cutting-edge technology – and sometimes where you least expect it.

Tucked away behind traditional façades tiled with azulejos, Lisbon's interiors are also surprisingly fresh and innovative. In the bathroom, for example, hidden away in the drawer, you will find AMPEROS AC, our simple and safe solution for power-integrated furniture. Thanks to the power outlet inside the drawer, electrical appliances can be kept tidied away, properly charged and ready for use. After all, organisation is half the battle – whether in Lisbon or your home.