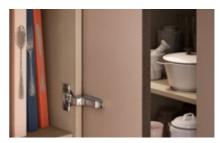

## Amazing hinge solutions

Scandinavian countries like Norway have a well-earned reputation for practical, minimalist kitchens. It all starts with the right hinges, but get ready for a surprising detail.

The hinges in this Norwegian kitchen have been installed to create a wow effect: the front opens inwards to reveal not a cabinet, but an entire pantry! This magic is made possible by a concealed access door. The hinge and mounting plate positions of the double cranked CLIP top BLUMOTION 110° hinges have been swapped round, so the door blends harmoniously into the design of the kitchen and swings elegantly inwards.