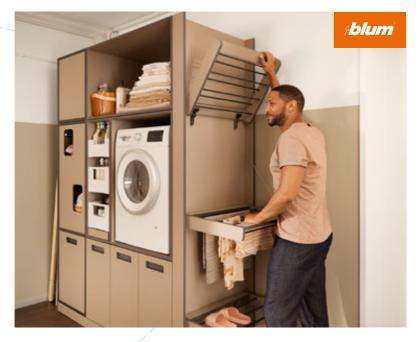

# **MERIVOBOX: one principle, many applications**

Danish interior design is characterised by minimalism and clean lines and puts practicality and quality first. So MERIVOBOX fits the bill perfectly.

The modular box system by Blum works beautifully with the Danes' practical design style. Whether in the practical SPACE TOWER, Blum's flexible cabinet solution for tons of storage space in the bathroom, or in the under-sink cabinet with a concealed inner pull-out – this box system's modular design makes it easy to implement many different applications and system heights. And the result is almost as seamless as the creations built with the beloved snap-together blocks from Denmark.

Cargo bikes do it all on the streets of Copenhagen. Our MERIVOBOX box system does the same in the bathroom.