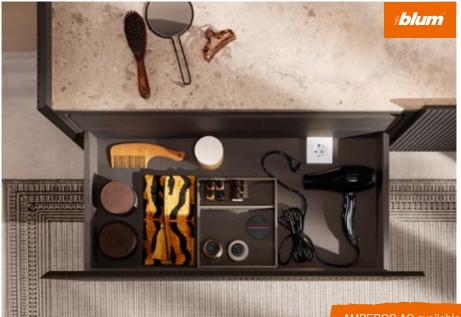

The

1 Lisbon, Portugal

## **Discover the unexpected** with AMPEROS AC

With its yellow trams, bluetiled walls and wrought iron balconies, Lisbon can't help but evoke a sense of nostalgia. But the Portuguese metropolis isn't just a place to ponder the past; it's also packed with cutting-edge technology – and sometimes where you least expect it.

Tucked away behind traditional façades tiled with azulejos, Lisbon's interiors are also surprisingly fresh and innovative. In the bathroom, for example, hidden away in the drawer, you will find AMPEROS AC, our simple and safe solution for power-integrated furniture. Thanks to the power outlet inside the drawer, electrical appliances can be kept tidied away, properly charged and ready for use. After all, organisation is half the battle – whether in Lisbon or your home.

AMPEROS AC powers and charges devices like razors, hair dryers and electric toothbrushes directly in the drawer.

AMPEROS AC available in Europe from autumn 2025