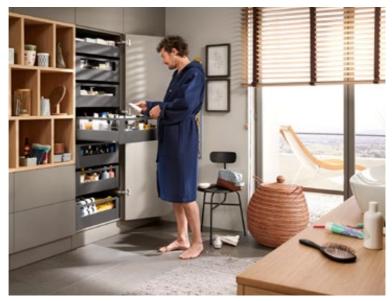

# For bathrooms

A bathroom is so much more than just a room. Depending on different cultural and personal preferences, it might be a spa-like oasis, a quiet retreat or a practical washroom. Or all of these at once. Fortunately, Blum has the right products for every requirement.

The

1 Lisbon, Portugal

## **Discover the unexpected** with AMPEROS AC

With its yellow trams, bluetiled walls and wrought iron balconies, Lisbon can't help but evoke a sense of nostalgia. But the Portuguese metropolis isn't just a place to ponder the past; it's also packed with cutting-edge technology – and sometimes where you least expect it.

Tucked away behind traditional façades tiled with azulejos, Lisbon's interiors are also surprisingly fresh and innovative. In the bathroom, for example, hidden away in the drawer, you will find AMPEROS AC, our simple and safe solution for power-integrated furniture. Thanks to the power outlet inside the drawer, electrical appliances can be kept tidied away, properly charged and ready for use. After all, organisation is half the battle – whether in Lisbon or your home.