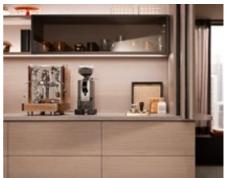

## Perfect combinations

Home to the largest port in Europe, Rotterdam is a veritable melting pot of cultures. People here love coming up with exquisite combinations in the kitchen – but they don't stop at the ingredients.

A hot cup of Colombian coffee paired with a classic Dutch stroopwafel is as popular with long-time residents as with new arrivals to the city. And it's ready to enjoy in no time, with the coffee machine gliding smoothly out of the kitchen cabinet on a pull-out shelf. Combined with AMPEROS AC, our innovative solution for electrifying furniture, the days of depending on a free socket are over.

REVEGO, our elegant pocket system, has another surprise in store. The kitchen can be quickly tucked away

behind stylish cabinetry with a single touch on the slide-in doors in the side pockets. To open, simply press the closed front, and there's nothing more between you and the next break.