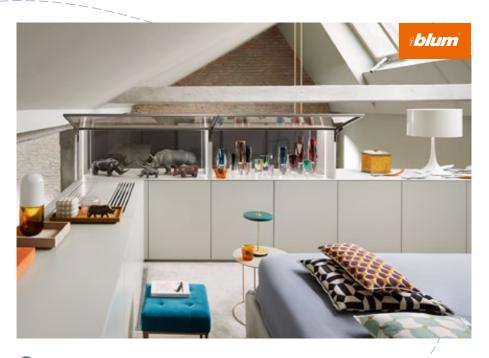

## **Opening up new perspectives with REVEGO**

The ability to use REVEGO as an access door has given me completely new and exciting ideas for creating spaces with a wow factor.

Jennie Cook | Interior Designer

### Chicago's skyline makes for an incredible view. But upon closer inspection, you'll see that REVEGO is just as stunning.

What looks like a wall is a floor-to-ceiling door that opens with a single touch. The 2025 model update takes the REVEGO pocket system to the next design level. As this walk-in dressing room in Chicago shows, the slide-in door system from Blum can be used as an access door without any internal cabinetry. Only the side pockets are essential as they conceal the bi-fold doors. The motion technology has been further optimised for a feather-light glide. And assembly is now even easier.