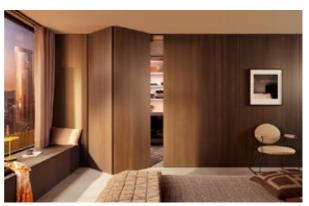

## The secret behind REVEGO

#### Let's go back to Chicago and take another look at the exciting perspectives opened up by REVEGO, this time in the living room.

Thanks to the latest update, REVEGO is now available for front heights from 1130 to 2980 mm, so the pocket system can also be used to create mid-height solutions. A worktop-mounted cabinet is one great option for tucking away smaller items behind the flexible wall. If you don't want that stylish coffee and tea station always on display, simply close it away. The drawers underneath remain just as accessible as before. The new version of the pocket system also impresses with optimised ease of use, top quality motion and simplified assembly.

From airy lofts to compact urban apartments, REVEGO creates space with style.

**Ablum** 

I'm really happy that Blum acted on our feedback so quickly and made REVEGO even easier to assemble.

Collin Jones | Cabinet Maker

Simply touch the front, and REVEGO opens and closes with a feather-light glide.