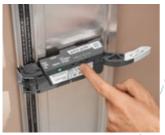

## Amazing hinge solutions

Scandinavian countries like Norway have a well-earned reputation for practical, minimalist kitchens. It all starts with the right hinges, but get ready for a surprising detail.

The hinges in this Norwegian kitchen have been installed to create a wow effect: the front opens inwards to reveal not a cabinet, but an entire pantry! This magic is made possible by a concealed access door. The hinge and mounting plate positions of the double cranked CLIP top BLUMOTION 110° hinges have been swapped round, so the door blends harmoniously into the design of the kitchen and swings elegantly inwards.