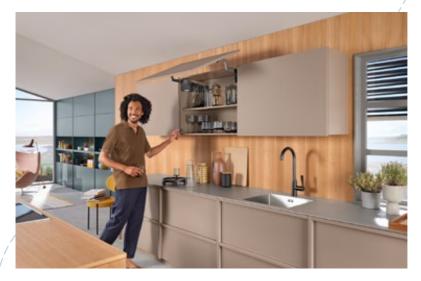

## **Diversity with AVENTOS HKi**

<complex-block>

looks neat and tidy. Pnina de Carvalho | Designer

The next stop on our itinerary takes us to South America. São Paulo has a distinctly multicultural vibe – and that extends to the city's kitchens, too. AVENTOS HKi offers the design freedom to make it happen.

From food to fashion, international influences are everywhere you look in São Paulo, and kitchen design is no exception. Creating furniture to suit this style calls for a combination of tasteful trends and premium components – like our ultra-slim lift system, AVENTOS HKi. Fully integrated into the cabinet side, AVENTOS HKi unleashes the ultimate in design freedom while still offering all the advantages of a conventional lift system, with opening angle stop, convenient 3-dimensional adjustment and the option to go handle-less with TIP-ON.