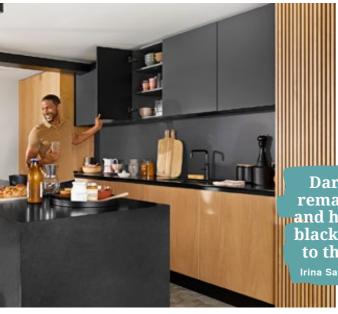

## Timeless beauty in onyx black

Tallinn is a jewel in the crown of northern Europe. A place of enduring beauty, the historic old town shines in particular. Blum makes possible furniture designs of equal beauty with hinges that also come in onyx black.

Dark furniture is the epitome of elegance, both inside and out. Our hinges in onyx black meld seamlessly into dark surfaces while creating fascinating contrasts on light-coloured furniture.

If you can imagine it, you can do it. All of our popular hinge types are also available in onyx black and are compatible with our integrated soft-close mechanism BLUMOTION, making them the perfect choice for practically any situation – both in form and in function.

Blum hinges in onyx black meet the highest standards of quality and durability.

Dark furniture remains in vogue, and hinges in ony<del>x</del> black really take it to the next level.

Irina Saar | Interior Designer