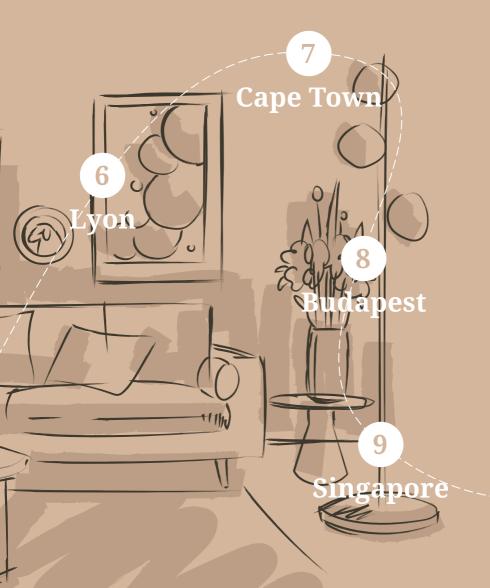

#### 6 Lyon, France

7 Cape Town, South Africa

#### 8 Budapest, Hungary

Fitted with glass design elements, MERIVOBOX modular with BOXCOVER captures the light and creates a classy impression.

9 Singapore