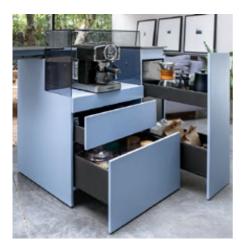

# Mexico City, Mexico Standard products, creative vibe

Coffee brings people together, both at home and in the office. In Mexico, a unique piece of furniture was developed as an homage to this much-loved beverage: the mobile coffee bar.

In Mexican coffee culture, a coffee break is an opportunity to exchange ideas and share a laugh – and that's how this creative combination of Blum standard products came about. Featuring the SPACE TWIN narrow cabinet solution, the LEGRABOX special edition box system in an elegant carbon look, plus a pull-out shelf with a lock-open stop, the mobile coffee station has space for a coffee machine, crockery and more. Equipped with SERVO-DRIVE, the pullouts open with a single touch of the front. An integrated soft-close mechanism closes them again with a whisper - for a peaceful, relaxing break.