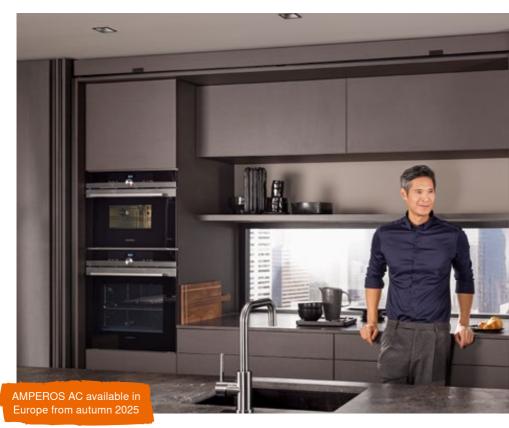

A hot cup of Colombian coffee paired with a classic Dutch stroopwafel is as popular with long-time residents as with new arrivals to the city. And it's ready to enjoy in no time, with the coffee machine gliding smoothly out of the kitchen cabinet on a pull-out shelf. Combined with AMPEROS AC, our innovative solution for electrifying furniture, the days of depending on a free socket are over.

Konrad de Boer | Cabinet Maker

Combined with a pull-out shelf, AMPEROS AC is the perfect solution for heavy electrical kitchen appliances.