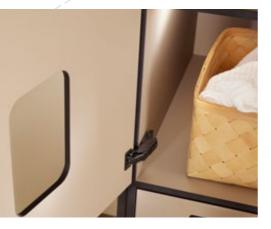

## Amazing hinge solutions

Scandinavian countries like Norway have a well-earned reputation for practical, minimalist kitchens. It all starts with the right hinges, but get ready for a surprising detail.

The hinges in this Norwegian kitchen have been installed to create a wow effect: the front opens inwards to reveal not a cabinet, but an entire pantry! This magic is made possible by a concealed access door. The hinge and mounting plate positions of the double cranked CLIP top BLUMOTION 110° hinges have been swapped round, so the door blends harmoniously into the design of the kitchen and swings elegantly inwards.