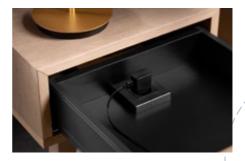

### Dream team: AMPEROS AC and LEGRABOX

AMPEROS AC allows you to neatly stash away devices and wows with a seamless look.

Olivia Lang | Design Engineer

AMPEROS AC available in Europe from autumn 2025

London is home to a huge range of attractions, from Big Ben to Buckingham Palace. There's so much to see and do that, come evening, you really need a restful place to relax.

AMPEROS AC power outlets in black matt and the LEGRABOX pure box system in carbon black matt are a match made in heaven. So when visitors kick off their shoes and unwind after a hectic day in the UK's capital, they can give their mobile phones and tablets a rest

and recharge in drawers, too. With not a single cable in sight.

AMPEROS AC can also be combined with the MOVENTO runner system. It comes in black matt and glossy white.