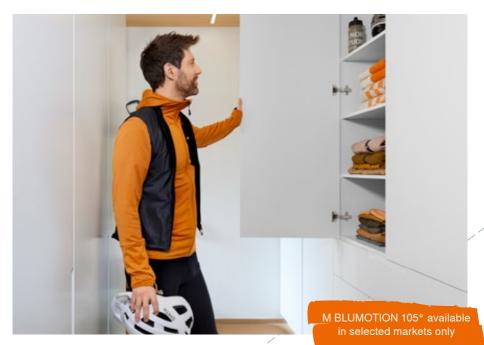

## A world of possibilities with M BLUMOTION 105°

M BLUMOTION 105° with integrated soft close is a versatile all-rounder.

As a country of 17,508 islands, the diversity of Indonesia's landscapes is paralleled only by the number of possible applications of M BLUMOTION 105°: the latest hinge from Blum is perfect for anywhere in the home.

M BLUMOTION 105° has been pared down to the essentials. Soft-close BLUMOTION has been integrated into the boss to provide top quality motion. Installation is easy, making it the perfect hinge for flat-pack furniture or creative DIY projects. And thanks to exceptional manufacturing quality, M BLUMOTION 105° is the right choice for furniture throughout the home: from the bathroom to the kitchen, and from the living room to the utility room.

In Jakarta, the largest city in South-East Asia, straightforward solutions for the essentials are the name of the game.

I prefer to use EXPANDO split dowels to fit the hinge. I pre-attach the front, it holds in place and then it's easy to tighten the screws.