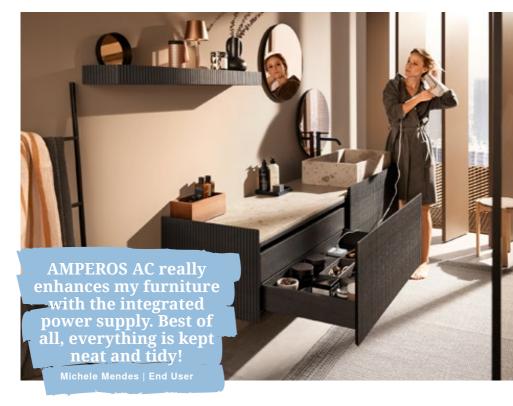

## **Discover the unexpected** with AMPEROS AC

With its yellow trams, bluetiled walls and wrought iron balconies, Lisbon can't help but evoke a sense of nostalgia. But the Portuguese metropolis isn't just a place to ponder the past; it's also packed with cutting-edge technology – and sometimes where you least expect it.

Tucked away behind traditional façades tiled with azulejos, Lisbon's interiors are also surprisingly fresh and innovative. In the bathroom, for example, hidden away in the drawer, you will find AMPEROS AC, our simple and safe solution for power-integrated furniture. Thanks to the power outlet inside the drawer, electrical appliances can be kept tidied away, properly charged and ready for use. After all, organisation is half the battle – whether in Lisbon or your home.

AMPEROS AC powers and charges devices like razors, hair dryers and electric toothbrushes directly in the drawer.

AMPEROS AC available in Europe from autumn 2025