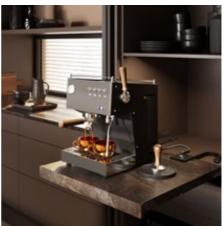

## Perfect combinations

Home to the largest port in Europe, Rotterdam is a veritable melting pot of cultures. People here love coming up with exquisite combinations in the kitchen – but they don't stop at the ingredients.

A hot cup of Colombian coffee paired with a classic Dutch stroopwafel is as popular with long-time residents as with new arrivals to the city. And it's ready to enjoy in no time, with the coffee machine gliding smoothly out of the kitchen cabinet on a pull-out shelf. Combined with AMPEROS AC, our innovative solution for electrifying furniture, the days of depending on a free socket are over.

REVEGO, our elegant pocket system, has another surprise in store. The kitchen can be quickly tucked away

behind stylish cabinetry with a single touch on the slide-in doors in the side pockets. To open, simply press the closed front, and there's nothing more between you and the next break.

Konrad de Boer | Cabinet Maker

Combined with a pull-out shelf, AMPEROS AC is the perfect solution for heavy electrical kitchen appliances.