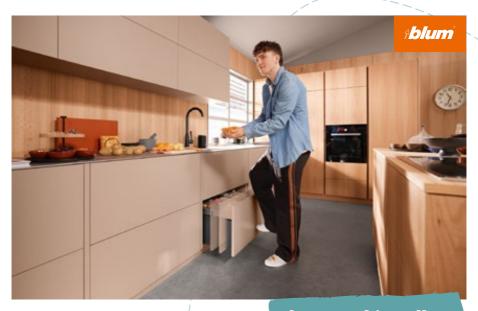

## MERIVOBOX: the right ingredient for the kitchen

When a dish comes "à la Bordelaise", it's bound to be delicious – because people in Bordeaux know a thing or two about cooking. So it's no wonder that MERIVOBOX really shines in the kitchens here.

A good cook will create multiple one-ofa-kind dishes with the same ingredients. Much like MERIVOBOX. This box system is based on a modular platform, so you can create a wide range of different options with just a few components. At the heart of MERIVOBOX is the cabinet profile with the same fixing position for every application, making it easy to use and install the system while streamlining inventory management.

And for kitchen users, the big advantage is that the drawer side is straight on the inside, leaving plenty of space for ingredients and utensils.

Every version of MERIVOBOX can be implemented quickly and easily thanks to the modular concept.