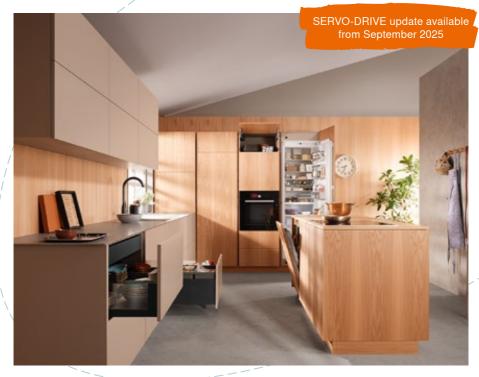

# Mexico City, Mexico Standard products, creative vibe

Coffee brings people together, both at home and in the office. In Mexico, a unique piece of furniture was developed as an homage to this much-loved beverage: the mobile coffee bar.

In Mexican coffee culture, a coffee break is an opportunity to exchange ideas and share a laugh – and that's how this creative combination of Blum standard products came about. Featuring the SPACE TWIN narrow cabinet solution, the LEGRABOX special edition box system in an elegant carbon look, plus a pull-out shelf with a lock-open stop, the mobile coffee station has space for a coffee machine, crockery and more. Equipped with SERVO-DRIVE, the pullouts open with a single touch of the front. An integrated soft-close mechanism closes them again with a whisper - for a peaceful, relaxing break.