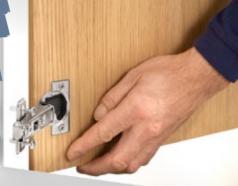

## Amazing hinge solutions

Scandinavian countries like Norway have a well-earned reputation for practical, minimalist kitchens. It all starts with the right hinges, but get ready for a surprising detail.

The hinges in this Norwegian kitchen have been installed to create a wow effect: the front opens inwards to reveal not a cabinet, but an entire pantry! This magic is made possible by a concealed access door. The hinge and mounting plate positions of the double cranked CLIP top BLUMOTION 110° hinges have been swapped round, so the door blends harmoniously into the design of the kitchen and swings elegantly inwards.