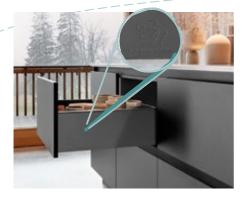

## MERIVOBOX: the right ingredient for the kitchen

When a dish comes "à la Bordelaise", it's bound to be delicious – because people in Bordeaux know a thing or two about cooking. So it's no wonder that MERIVOBOX really shines in the kitchens here.

A good cook will create multiple one-ofa-kind dishes with the same ingredients. Much like MERIVOBOX. This box system is based on a modular platform, so you can create a wide range of different options with just a few components. At the heart of MERIVOBOX is the cabinet profile with the same fixing position for every application, making it easy to use and install the system while streamlining inventory management.

And for kitchen users, the big advantage is that the drawer side is straight on the inside, leaving plenty of space for ingredients and utensils.

Every version of MERIVOBOX can be implemented quickly and easily thanks to the modular concept.

Its characteristic look with clear lines and a unique design gives MERIVOBOX pure a distinctive appearance.

MERIVOBOX fronts always have the same drilling pattern. The system is simplicity itself. Pascal Bertrand | Cabinet Maker