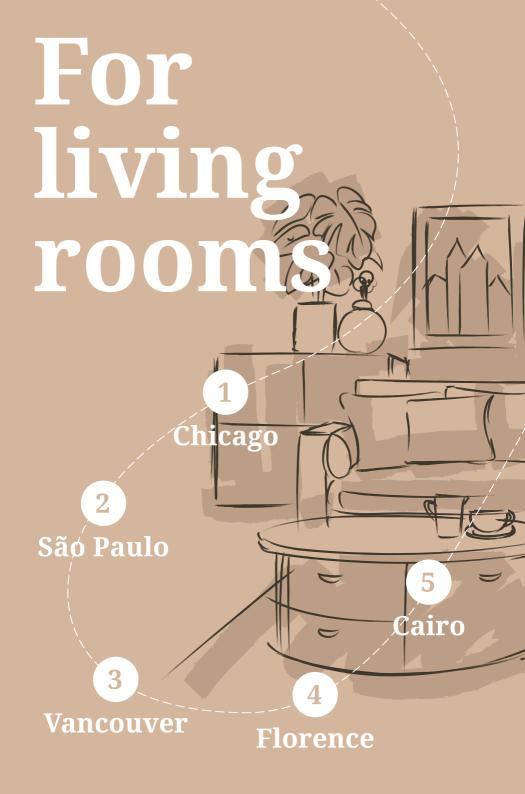

Roberto Castilla | Cabinet Maker

Runner systems by Blum are a great fit for practically any application – from the wardrobe to the bedside cabinet.

Next up on our itinerary are living rooms around the world. In many cultures, this is where everyone comes together: and practical, elegant solutions by Blum make this an even cosier place to be. 1 Chicago, USA

## The secret behind REVEGO

#### Let's go back to Chicago and take another look at the exciting perspectives opened up by REVEGO, this time in the living room.

Thanks to the latest update, REVEGO is now available for front heights from 1130 to 2980 mm, so the pocket system can also be used to create mid-height solutions. A worktop-mounted cabinet is one great option for tucking away smaller items behind the flexible wall. If you don't want that stylish coffee and tea station always on display, simply close it away. The drawers underneath remain just as accessible as before. The new version of the pocket system also impresses with optimised ease of use, top quality motion and simplified assembly.

#### 2) São Paulo, Brazil

Vancouver, Canada

# Florence, Italy PLICOBOX – slimline and elegant

Benvenuti a Firenze! The city of art and culture wishes you a warm welcome. Could anything be a better fit for the living rooms of Florence than our elegant PLICOBOX?

**blum** 

5 Cairo, Egypt