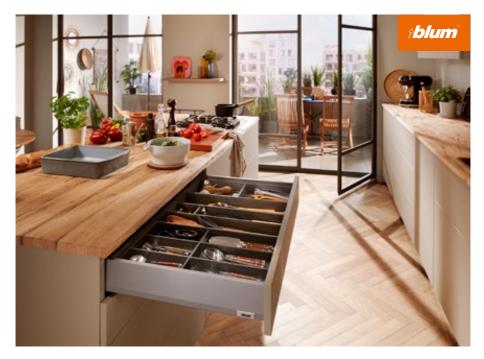

## MERIVOBOX: the right ingredient for the kitchen

When a dish comes "à la Bordelaise", it's bound to be delicious – because people in Bordeaux know a thing or two about cooking. So it's no wonder that MERIVOBOX really shines in the kitchens here.

A good cook will create multiple one-ofa-kind dishes with the same ingredients. Much like MERIVOBOX. This box system is based on a modular platform, so you can create a wide range of different options with just a few components. At the heart of MERIVOBOX is the cabinet profile with the same fixing position for every application, making it easy to use and install the system while streamlining inventory management.

And for kitchen users, the big advantage is that the drawer side is straight on the inside, leaving plenty of space for ingredients and utensils.

Every version of MERIVOBOX can be implemented quickly and easily thanks to the modular concept.