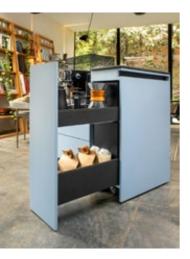

# Mexico City, Mexico Standard products, creative vibe

Coffee brings people together, both at home and in the office. In Mexico, a unique piece of furniture was developed as an homage to this much-loved beverage: the mobile coffee bar.

In Mexican coffee culture, a coffee break is an opportunity to exchange ideas and share a laugh – and that's how this creative combination of Blum standard products came about. Featuring the SPACE TWIN narrow cabinet solution, the LEGRABOX special edition box system in an elegant carbon look, plus a pull-out shelf with a lock-open stop, the mobile coffee station has space for a coffee machine, crockery and more. Equipped with SERVO-DRIVE, the pullouts open with a single touch of the front. An integrated soft-close mechanism closes them again with a whisper - for a peaceful, relaxing break.