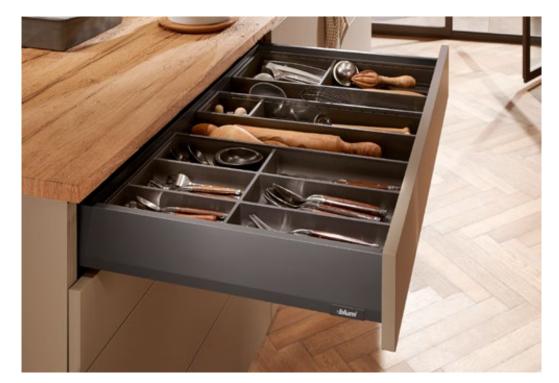

# AMBIA-LINE – organisation at its best

The elegant frames of the AMBIA-LINE inner dividing system complement MERIVOBOX perfectly.

# Cutlery insert and drawer frame

Everything where it should be, from forks to wooden spoons. AMBIA-LINE gives you clear visibility of all contents.