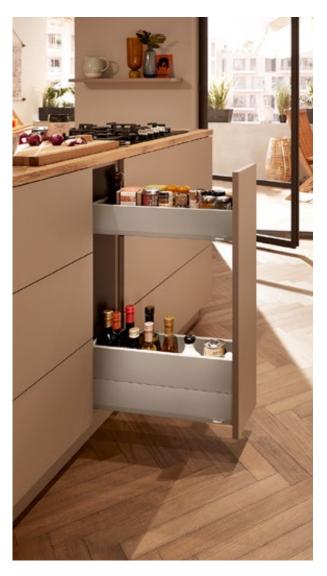

# MERIVOBOX throughout the home

A box system that proves its worth in the kitchen is also ideally suited to other living areas. The top quality look of MERIVOBOX blends seamlessly into any home.

# In the study

Equip your home office with MERIVOBOX and make working from home a cinch. Pens, pads and folders are exactly where they should be and immediately to hand.