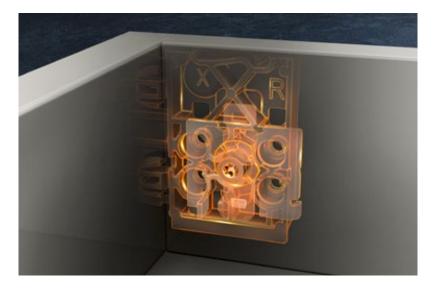

# Tilt adjustment

You can adjust the front connector plate in just a few simple steps – no matter which drawer side height you use.

# Improve your efficiency with well-thought-out assembly

Every MERIVOBOX option can be implemented quickly and easily thanks to the consistent platform concept. The box system has simple, clearly labelled and easily accessible 3-dimensional adjustment options for side, height and tilt adjustment, which are the same for every drawer side.