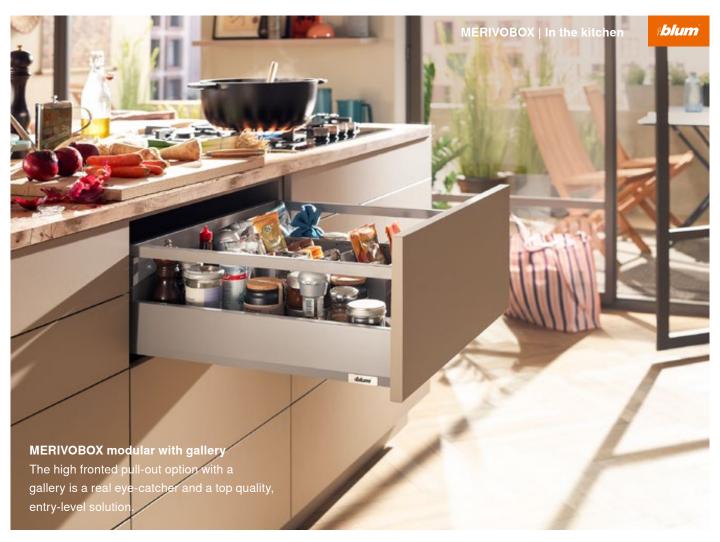

Simply clip on BOXCAP and you have a metal pull-out with closed sides.

MERIVOBOX modular with BOXCAP in orion grey matt

MERIVOBOX modular with BOXCOVER in silk white matt

Its impressive functions make MERIVOBOX ideal for the kitchen. Regardless of what's cooking, our latest box system ensures that kitchen users have clear visibility and ergonomic access to all storage items. Choose the right model to suit the application and your preferences. MERIVOBOX is a reliable partner – and not just for cooking. For the lifetime of the furniture.