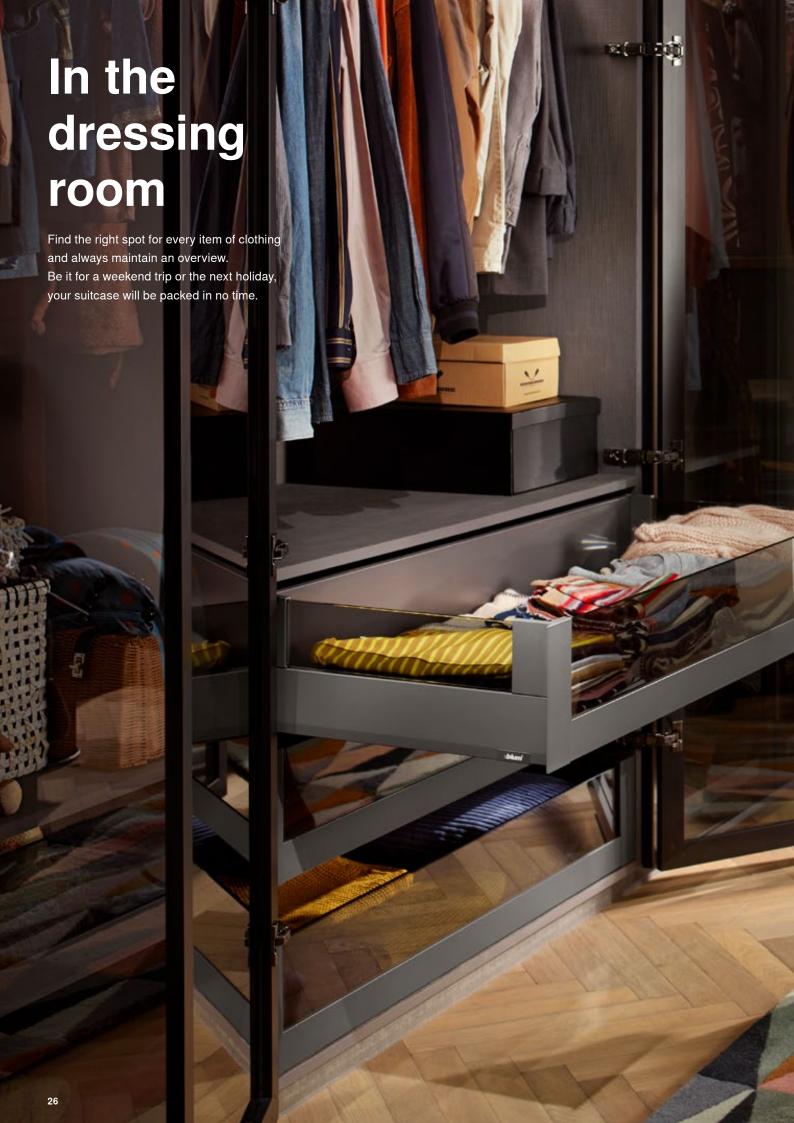

# Improve your efficiency with well-thought-out assembly

Every MERIVOBOX option can be implemented quickly and easily thanks to the consistent platform concept. The box system has simple, clearly labelled and easily accessible 3-dimensional adjustment options for side, height and tilt adjustment, which are the same for every drawer side.

# The easy way to offer variety

MERIVOBOX is based on a platform concept so you can create a broad range of drawers and pull-outs with just a few components – and all with the same easy assembly process. This simplifies production processes and increases efficiency.