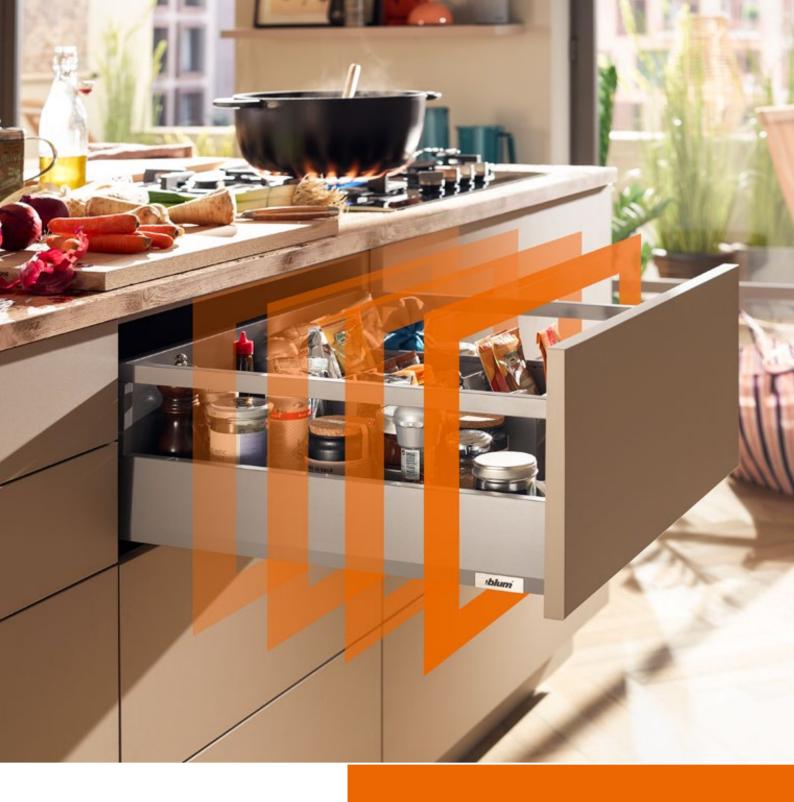

Simply clip on BOXCAP and you have a metal pull-out with closed sides.

MERIVOBOX modular with BOXCAP in orion grey matt

MERIVOBOX modular with BOXCOVER in silk white matt

Its impressive functions make MERIVOBOX ideal for the kitchen. Regardless of what's cooking, our latest box system ensures that kitchen users have clear visibility and ergonomic access to all storage items. Choose the right model to suit the application and your preferences. MERIVOBOX is a reliable partner – and not just for cooking. For the lifetime of the furniture.