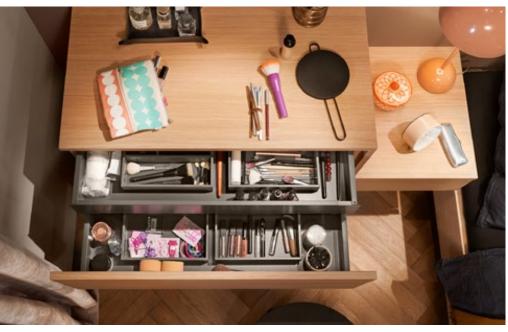

# In the study

Equip your home office with MERIVOBOX and make working from home a cinch. Pens, pads and folders are exactly where they should be and immediately to hand.

# In the bedroom

Either as a bedside cabinet or vanity unit, MERIVOBOX is practical for day-to-day use – and a plus for real bookworms and little beauty queens alike.