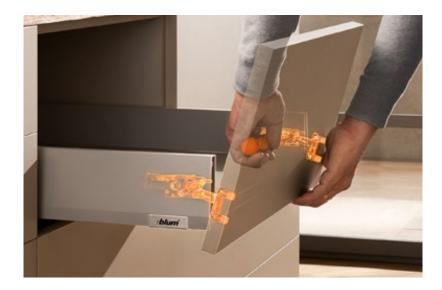

# Fast, reliable assembly and removal of fronts

You can easily insert the front thanks to the holding position, even when a pull-out is already in place. Very wide fronts can also be easily removed, even by a single person.

# **High front stability**

The front attachment is extremely stable for both drawers and high fronted pull-outs. No additional stabiliser is needed even when implementing high cabinet fronts.