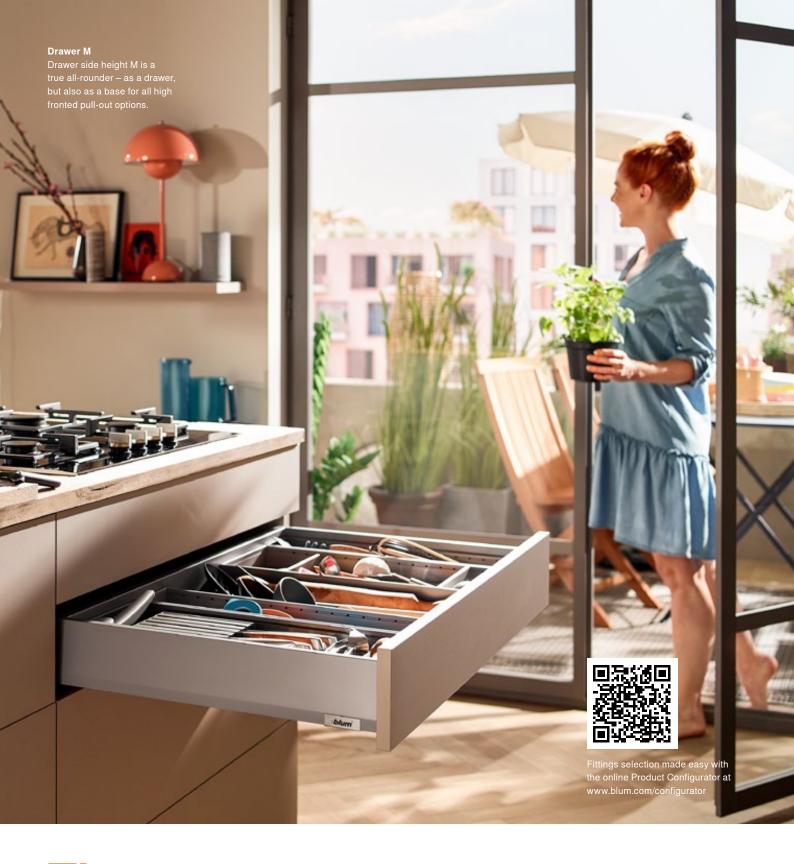

Simply clip on BOXCAP and you have a metal pull-out with closed sides.

MERIVOBOX modular with BOXCAP in orion grey matt

MERIVOBOX modular with BOXCOVER in silk white matt

Its impressive functions make MERIVOBOX ideal for the kitchen. Regardless of what's cooking, our latest box system ensures that kitchen users have clear visibility and ergonomic access to all storage items. Choose the right model to suit the application and your preferences. MERIVOBOX is a reliable partner – and not just for cooking. For the lifetime of the furniture.