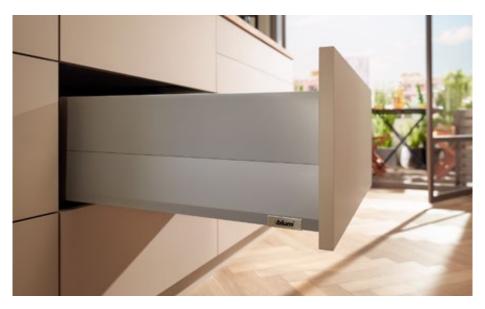

# Distinctive drawer side design

The slim drawer side has a distinctive design line that creates exciting light reflections.

# Vertical stability and full load bearing capacity

The box system is exceptionally stable thanks to the unique L-shape of the cabinet profile. What is more, it has a high dynamic carrying capacity of 40 or 70 kg.