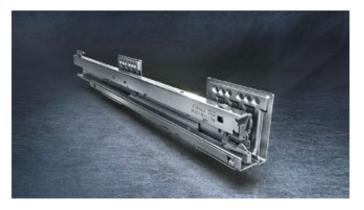

# Vertical stability and full load bearing capacity

The box system is exceptionally stable thanks to the unique L-shape of the cabinet profile. What is more, it has a high dynamic carrying capacity of 40 or 70 kg.

# Synchronised feather-light glide

Thanks to full synchronisation, pull-outs open with ultimate ease. The new box system is characterised by a smooth opening and closing action that will convince kitchen buyers.

# Interface for optional components

Equip MERIVOBOX with motion technologies and side stabilisers to suit your needs – also possible at a later stage of the manufacturing process.