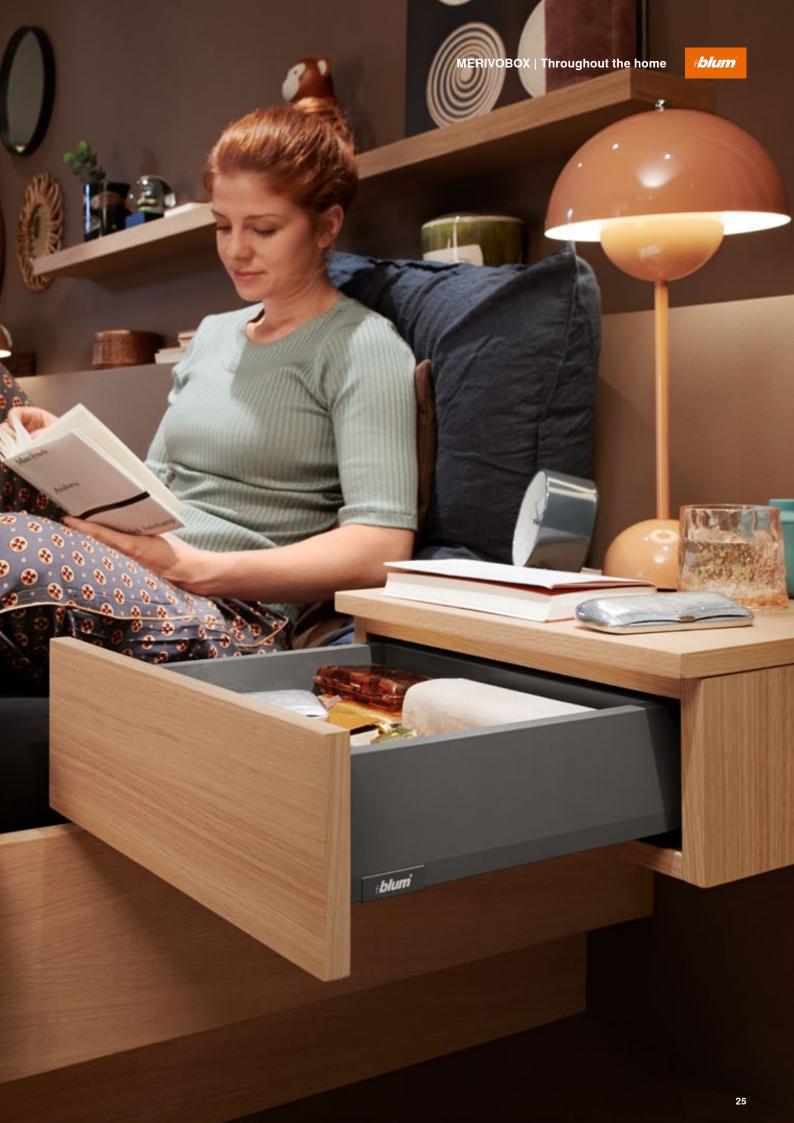

# MERIVOBOX throughout the home

A box system that proves its worth in the kitchen is also ideally suited to other living areas. The top quality look of MERIVOBOX blends seamlessly into any home.

# In the bedroom

Either as a bedside cabinet or vanity unit, MERIVOBOX is practical for day-to-day use – and a plus for real bookworms and little beauty queens alike.