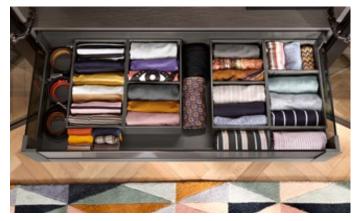

# AMBIA-LINE – organisation at its best

The elegant frames of the AMBIA-LINE inner dividing system complement MERIVOBOX perfectly.

# Frame for high fronted pull-outs

If you love to keep things neat and tidy, you can't go wrong with AMBIA-LINE for organising the entire wardrobe – regardless of the folding technique that you use.