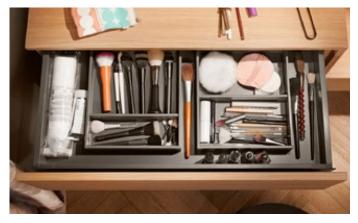

# AMBIA-LINE – organisation at its best

The elegant frames of the AMBIA-LINE inner dividing system complement MERIVOBOX perfectly.

## **Drawer frame**

Be it beauty accessories or odds and ends, everything is always tidy and to hand thanks to the inner dividing system.