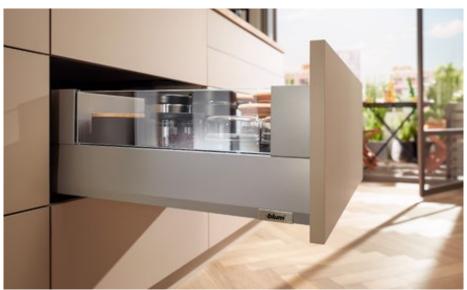

# **Exposed metal parts**

Metal components and a coordinated colour scheme create a top quality look without any nylon components – even for the version with a gallery.

# Distinctive drawer side design

The slim drawer side has a distinctive design line that creates exciting light reflections.