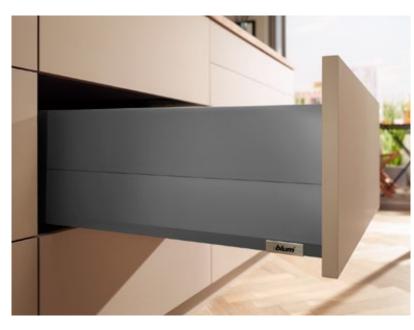

# **Exposed metal parts**

Metal components and a coordinated colour scheme create a top quality look without any nylon components – even for the version with a gallery.

# Distinctive drawer side design

The slim drawer side has a distinctive design line that creates exciting light reflections.