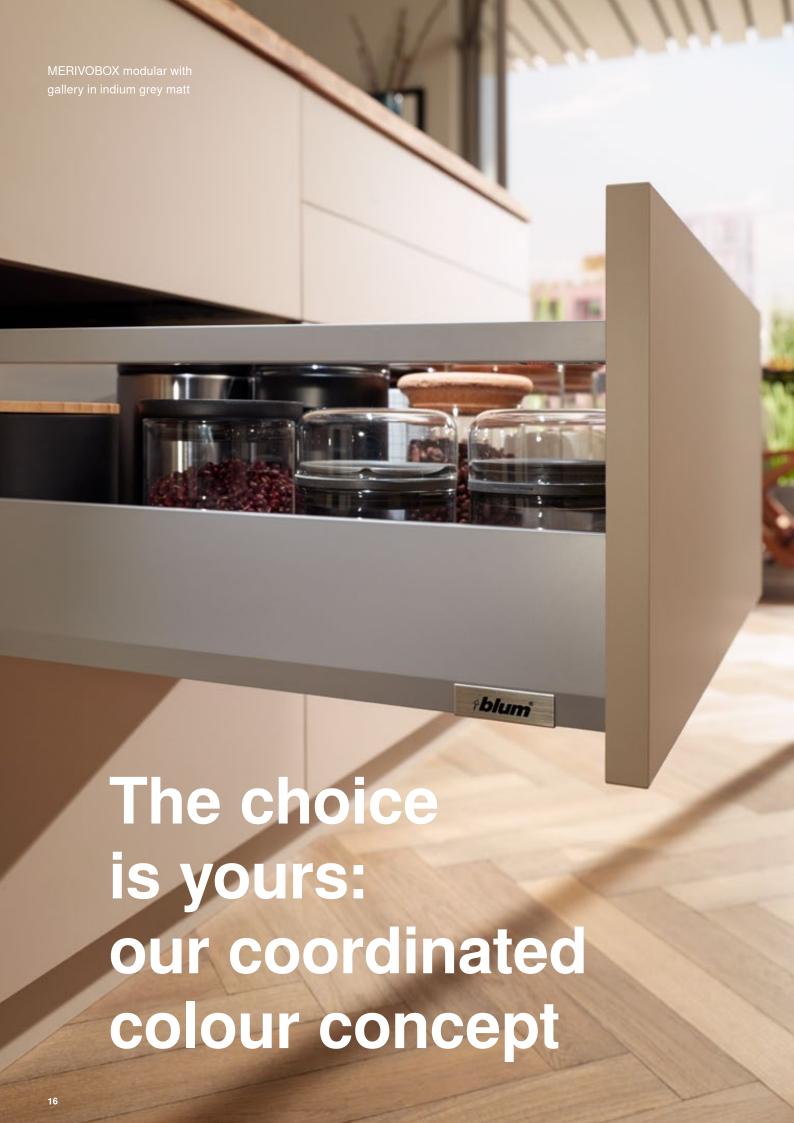

# **Exposed metal parts**

Metal components and a coordinated colour scheme create a top quality look without any nylon components – even for the version with a gallery.

# The easy way to offer variety

MERIVOBOX is based on a platform concept so you can create a broad range of drawers and pull-outs with just a few components – and all with the same easy assembly process. This simplifies production processes and increases efficiency.