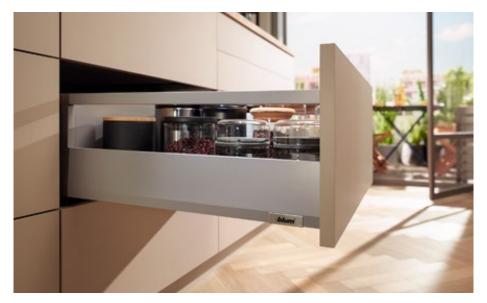

# Distinctive drawer side design

The slim drawer side has a distinctive design line that creates exciting light reflections.

# Vertical stability and full load bearing capacity

The box system is exceptionally stable thanks to the unique L-shape of the cabinet profile. What is more, it has a high dynamic carrying capacity of 40 or 70 kg.