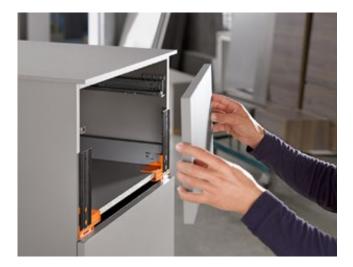

# Fast, reliable assembly and removal of fronts

You can easily insert the front thanks to the holding position, even when a pull-out is already in place. Very wide fronts can also be easily removed, even by a single person.