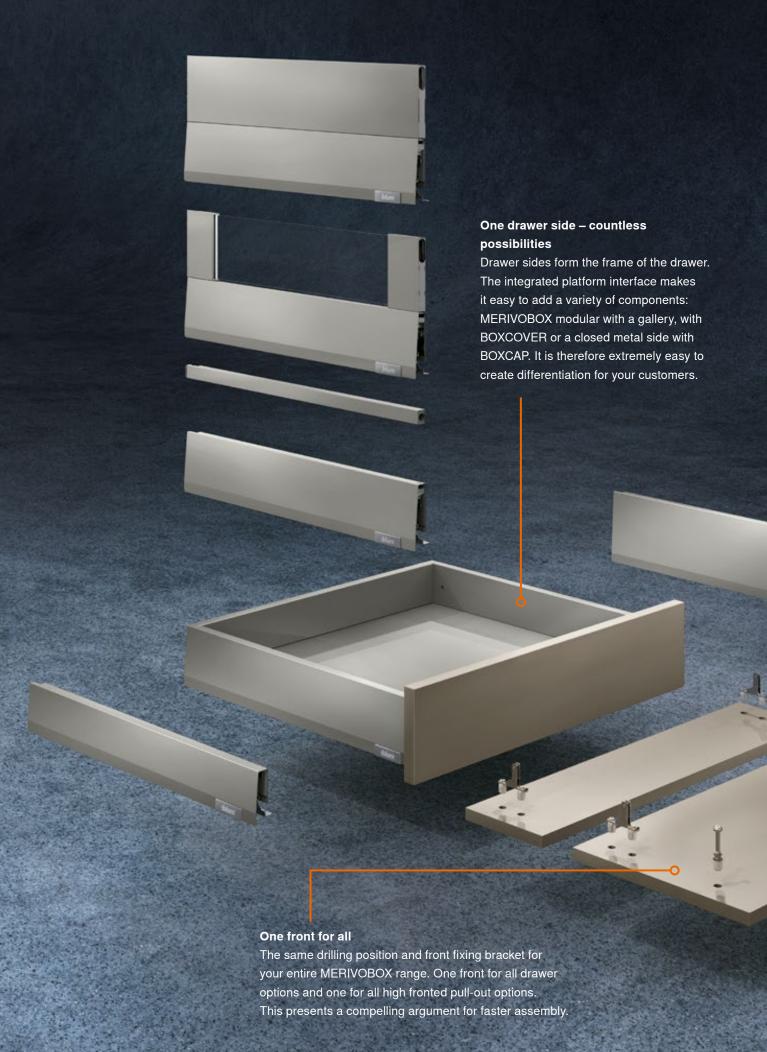

# Simplify your processes with a diverse platform

Our completely new MERIVOBOX box system gives you simple manufacturing AND great variety, making it easier for you to meet the needs of your customers.

# Cabinet profile as the basis of the platform

You can use the same fixing position (height and depth) for all applications – be it with BLUMOTION, SERVO-DRIVE or TIP-ON BLUMOTION, with side stabilisers or for inner drawers. Simply drill into the cabinet in the same way every time and then decide which solution you wish to install.

# **Exposed metal parts**

Metal components and a coordinated colour scheme create a top quality look without any nylon components – even for the version with a gallery.

# Distinctive drawer side design

The slim drawer side has a distinctive design line that creates exciting light reflections.

# The easy way to offer variety

MERIVOBOX is based on a platform concept so you can create a broad range of drawers and pull-outs with just a few components – and all with the same easy assembly process. This simplifies production processes and increases efficiency.

MERIVOBOX modular with gallery

Create a clean cut design with the use of exposed metal components.

MERIVOBOX modular with BOXCOVER

Create unique pull-outs – with large design elements.

MERIVOBOX modular with BOXCAP

Simply clip on BOXCAP and you have a metal pull-out with closed sides.

MERIVOBOX modular with BOXCAP in orion grey matt

MERIVOBOX modular with BOXCOVER in silk white matt

Its impressive functions make MERIVOBOX ideal for the kitchen. Regardless of what's cooking, our latest box system ensures that kitchen users have clear visibility and ergonomic access to all storage items. Choose the right model to suit the application and your preferences. MERIVOBOX is a reliable partner – and not just for cooking. For the lifetime of the furniture.