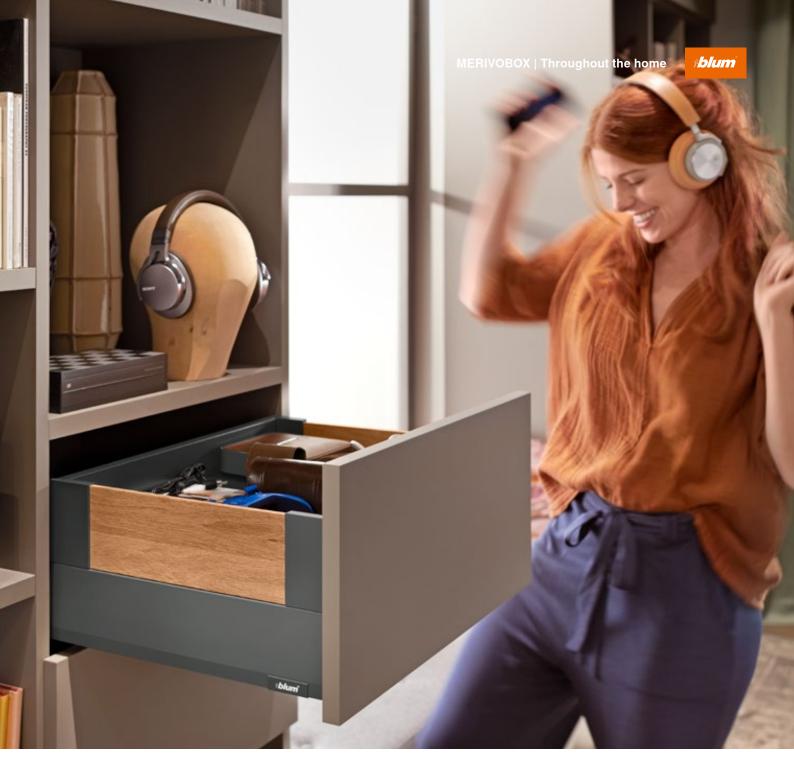

# MERIVOBOX throughout the home

A box system that proves its worth in the kitchen is also ideally suited to other living areas. The top quality look of MERIVOBOX blends seamlessly into any home.

# In the living room

Bring variety to pull-outs: combine
MERIVOBOX with BOXCOVER to highlight
your personal style in the living room.
Use design elements to create daring
contrasts and amazing harmonies.