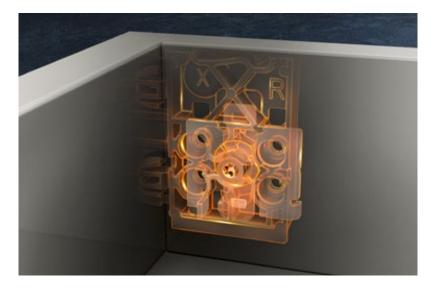

# Cabinet profile as the basis of the platform

You can use the same fixing position (height and depth) for all applications – be it with BLUMOTION, SERVO-DRIVE or TIP-ON BLUMOTION, with side stabilisers or for inner drawers. Simply drill into the cabinet in the same way every time and then decide which solution you wish to install.

# Interface for optional components

Equip MERIVOBOX with motion technologies and side stabilisers to suit your needs – also possible at a later stage of the manufacturing process.

# Tilt adjustment

You can adjust the front connector plate in just a few simple steps – no matter which drawer side height you use.