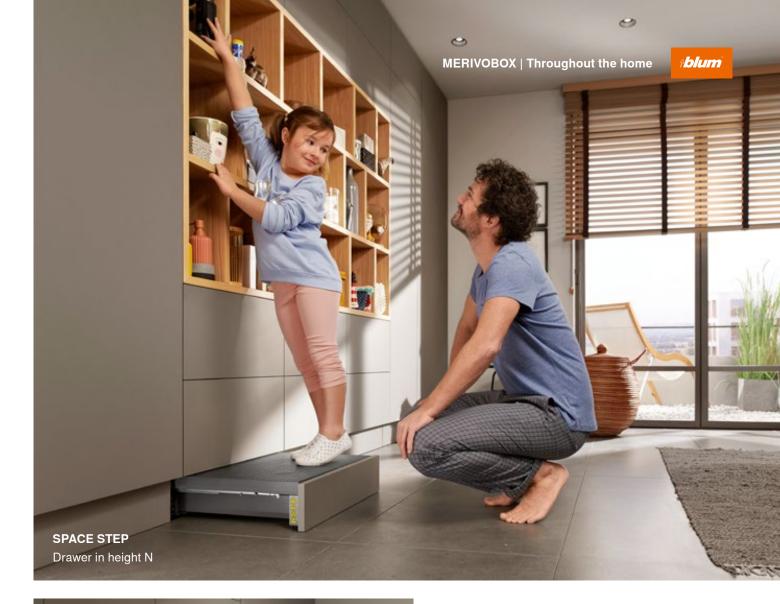

### **SPACE STEP**

The clever plinth solution creates additional storage space and gives users easy access to higher storage levels.