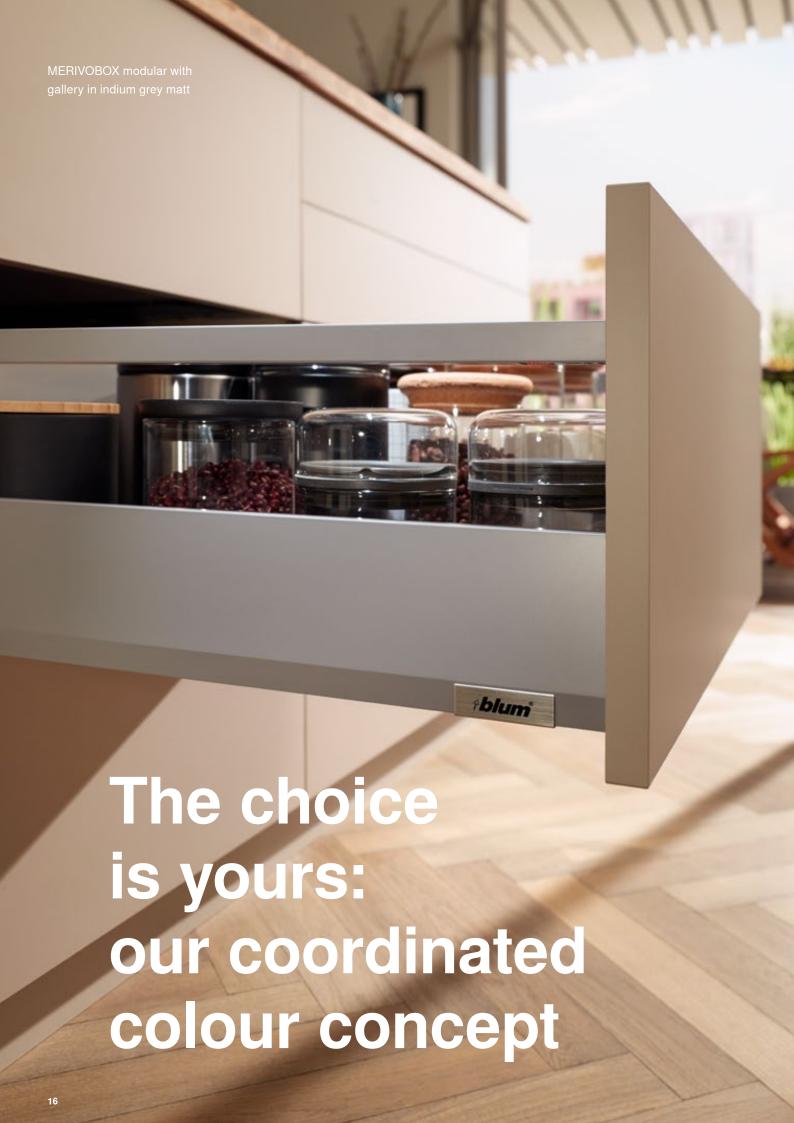

# **Exposed metal parts**

Metal components and a coordinated colour scheme create a top quality look without any nylon components – even for the version with a gallery.

MERIVOBOX modular with gallery

Create a clean cut design with the use of exposed metal components.

MERIVOBOX modular with BOXCOVER

Create unique pull-outs – with large design elements.

MERIVOBOX modular with BOXCAP