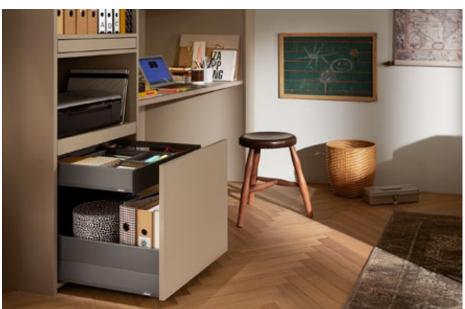

# In the study

Equip your home office with MERIVOBOX and make working from home a cinch. Pens, pads and folders are exactly where they should be and immediately to hand.