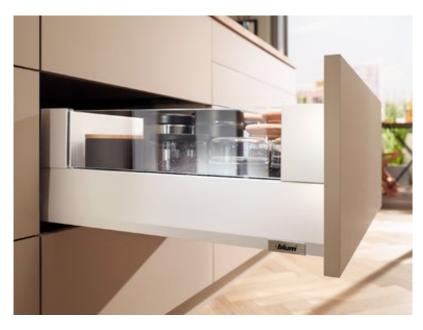

### Flush cover cap

The clear cut design on the inside is rounded off by a flush cover cap. AMBIA-LINE beautifully organises interiors even with cover caps in place.

### Straight on the inside

This enables you to use storage space right up to the edge. Combine with AMBIA-LINE to create stunning interiors and maximise the storage available.

# AMBIA-LINE – organisation at its best

The elegant frames of the AMBIA-LINE inner dividing system complement MERIVOBOX perfectly.