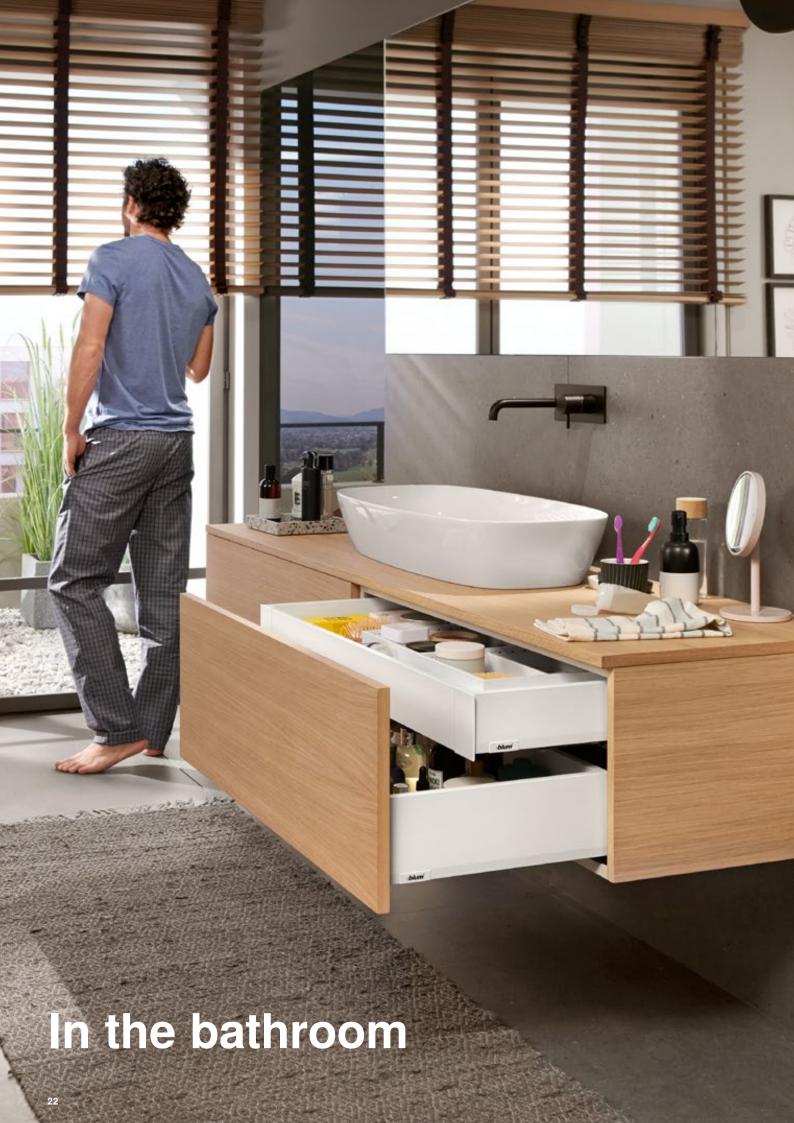

Regardless of the application, MERIVOBOX looks just as good in the bathroom. Be it in the form of the SPACE TOWER, SPACE STEP or a conventional washstand, maximise the existing space and make day-to-day life easier. A stunning design enables you to meet customer requirements – no matter which version you opt for.