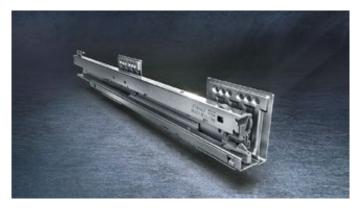

# Vertical stability and full load bearing capacity

The box system is exceptionally stable thanks to the unique L-shape of the cabinet profile. What is more, it has a high dynamic carrying capacity of 40 or 70 kg.

# Synchronised feather-light glide

Thanks to full synchronisation, pull-outs open with ultimate ease. The new box system is characterised by a smooth opening and closing action that will convince kitchen buyers.