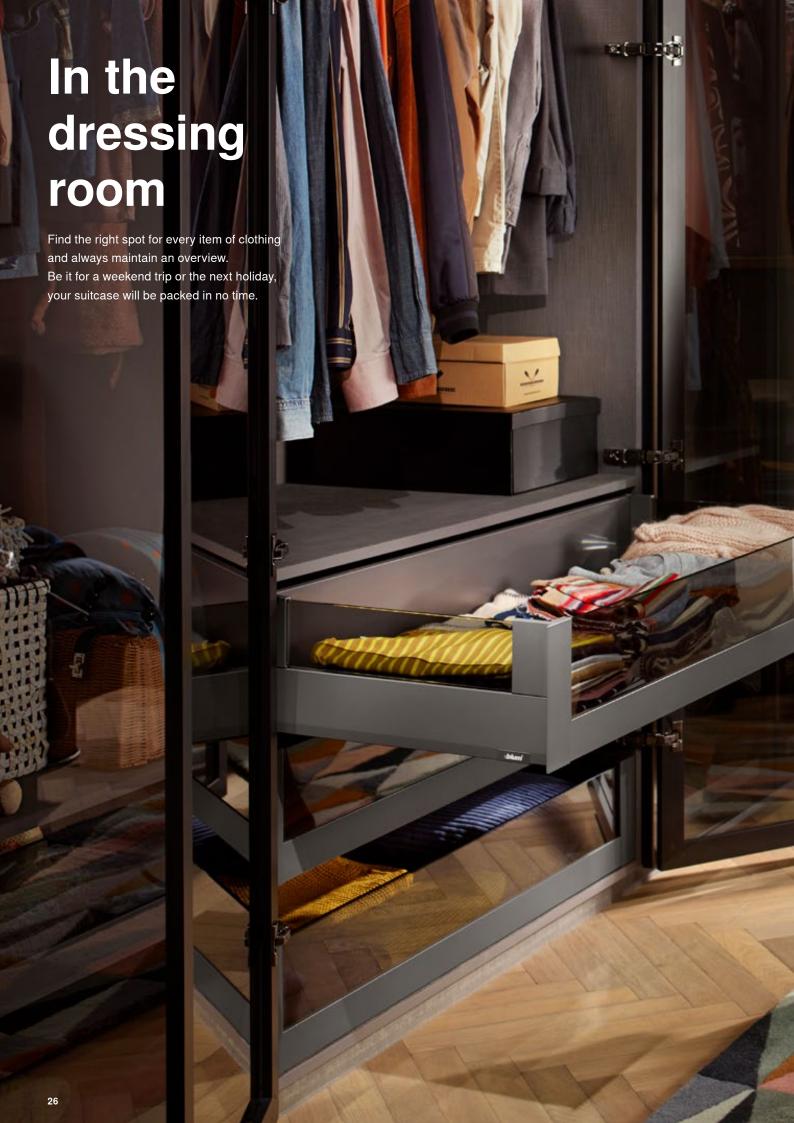

# Frame for high fronted pull-outs

If you love to keep things neat and tidy, you can't go wrong with AMBIA-LINE for organising the entire wardrobe – regardless of the folding technique that you use.