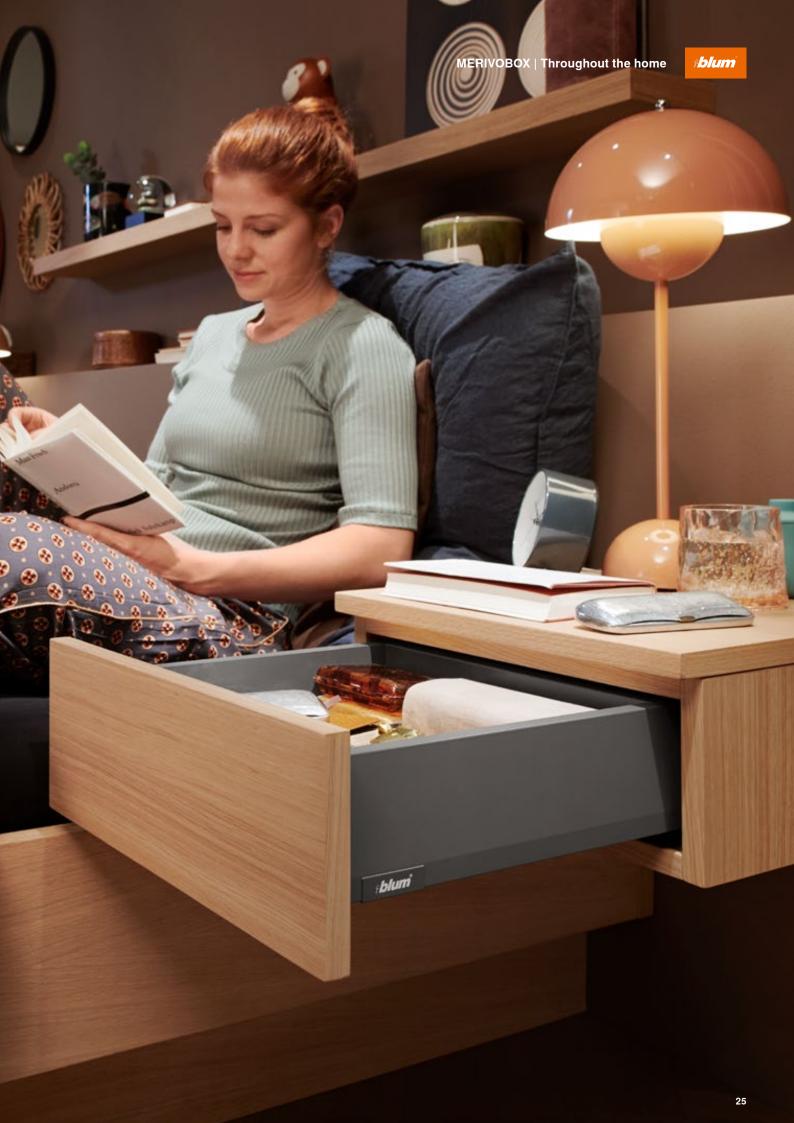

# In the bedroom

Either as a bedside cabinet or vanity unit, MERIVOBOX is practical for day-to-day use – and a plus for real bookworms and little beauty queens alike.