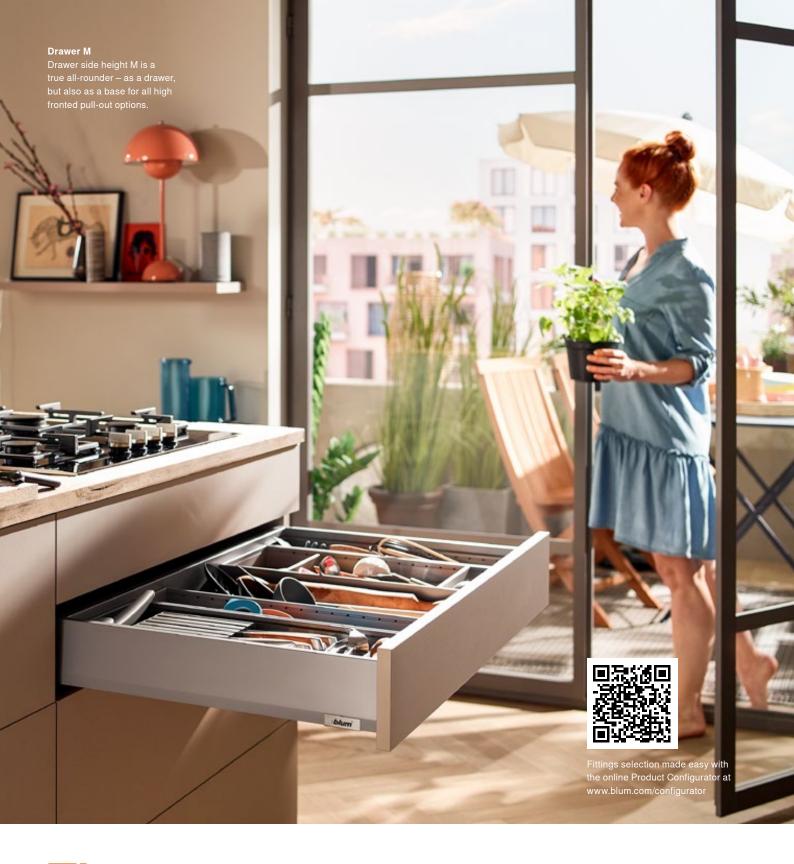

Launching a new box system is hard work and requires extensive research and development. But that is not all. We have had to rethink all our processes, expand our plants, make space for new and specially developed production facilities, manufacture the right tools and coordinate everything down to the last detail, including packaging and logistics. However, it also requires a huge effort from our customers and partners. It means changing manufacturing processes, adapting assembly and even training employees. We are aware of all this. But we are convinced that MERIVOBOX is worth the effort. Our latest box system provides a unique combination of a slim drawer side design, high stability and easy assembly. It allows you to create a broad range of drawers with just a few components - and all with the same easy assembly process. The L-shape of the cabinet profile is coupled with maximum functionality, which is what makes the uniform box platform so innovative. Assembly is always the same, adjustment is simple and MERIVOBOX boasts award winning design. MERIVOBOX.

# The easy way to offer variety

MERIVOBOX is based on a platform concept so you can create a broad range of drawers and pull-outs with just a few components – and all with the same easy assembly process. This simplifies production processes and increases efficiency.