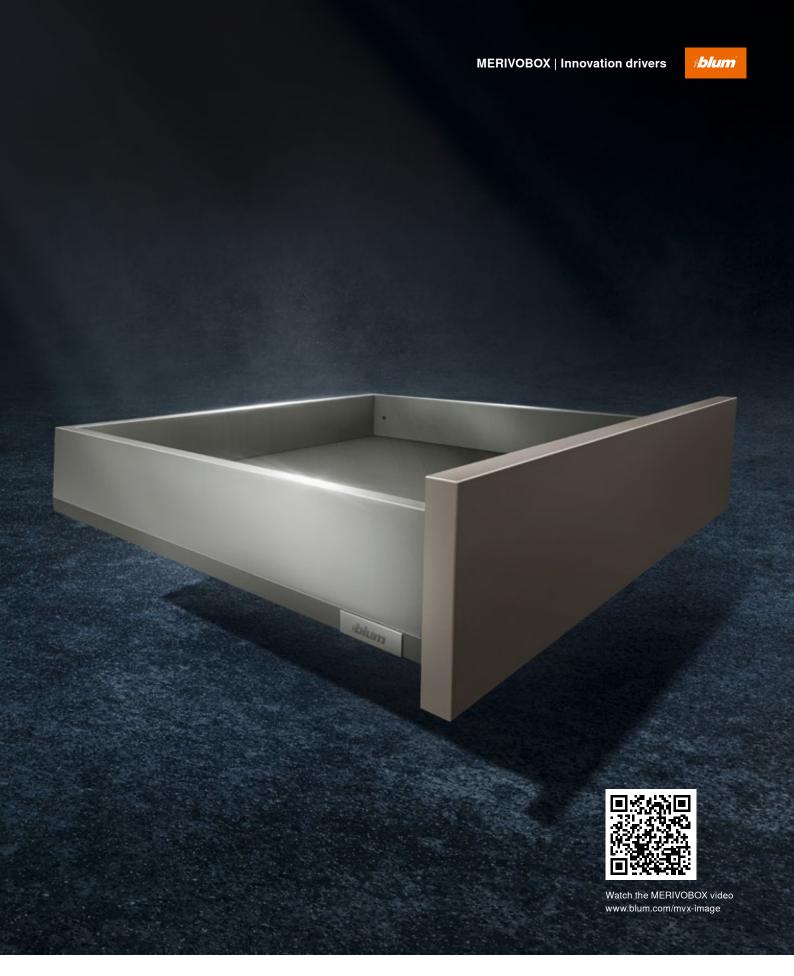

# Innovation drivers

MERIVOBOX brings together four innovations: a platform for simplified manufacturing, a minimalist design for a unique look, a new cabinet profile for enhanced functionality and a well-thought-out assembly concept for easy implementation.

# **Platform**

It takes just a few components to create your own extensive range. And you can make furniture manufacturing even more efficient at the same time. Diverse and yet simple.

# **Functionality**

MERIVOBOX will inspire your customers for the lifetime of the furniture. The newly developed cabinet profile concept delivers extremely smooth running action and high load bearing capacity coupled with a feather-light glide and enhanced stability.

### Design

MERIVOBOX boasts straight lines and a striking look. Create your own diverse and unmistakable range of furniture!

Modern minimalism meets distinctive design.

## **Assembly**

A well-thought-out concept. No matter which model you opt for, assembly is always simple and adjustment always the same. It is extremely easy to achieve precise results.