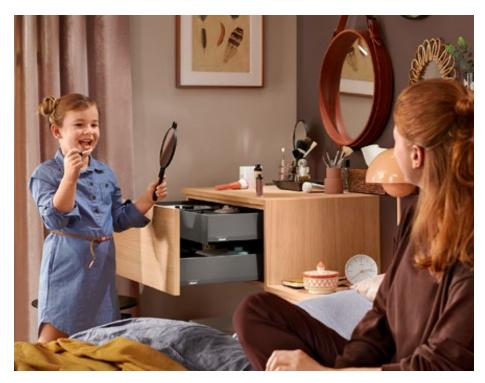

# In the bedroom

Either as a bedside cabinet or vanity unit, MERIVOBOX is practical for day-to-day use – and a plus for real bookworms and little beauty queens alike.