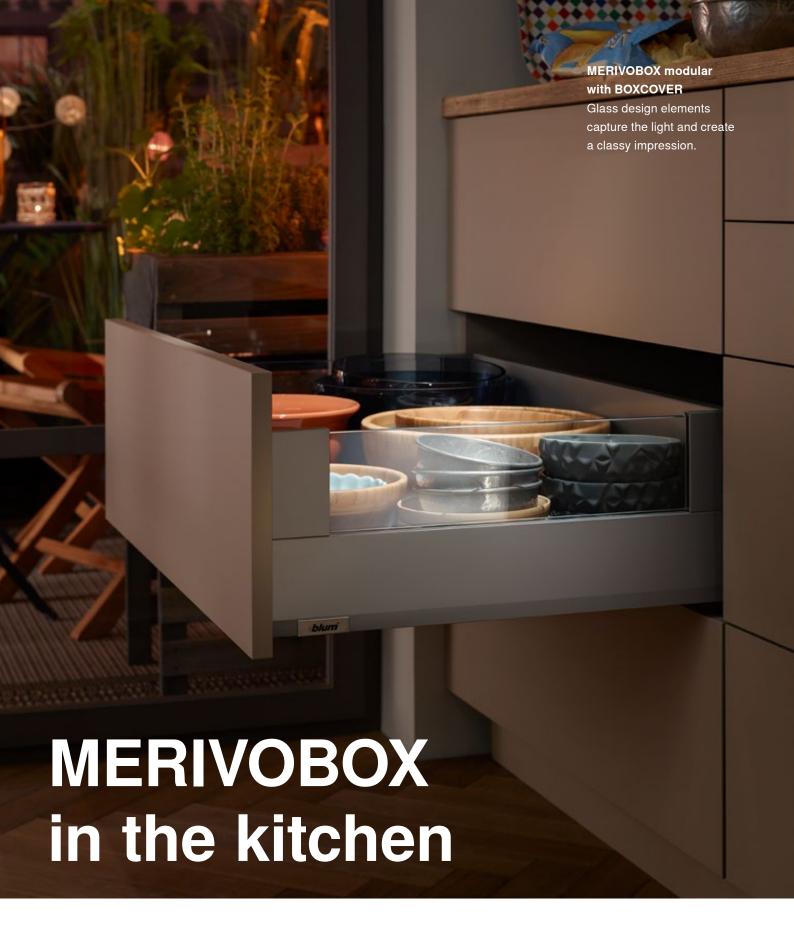

MERIVOBOX modular with gallery

Create a clean cut design with the use of exposed metal components.

MERIVOBOX modular with BOXCOVER

Create unique pull-outs – with large design elements.

MERIVOBOX modular with BOXCAP

Simply clip on BOXCAP and you have a metal pull-out with closed sides.

MERIVOBOX modular with BOXCAP in orion grey matt

MERIVOBOX modular with BOXCOVER in silk white matt

Its impressive functions make MERIVOBOX ideal for the kitchen. Regardless of what's cooking, our latest box system ensures that kitchen users have clear visibility and ergonomic access to all storage items. Choose the right model to suit the application and your preferences. MERIVOBOX is a reliable partner – and not just for cooking. For the lifetime of the furniture.