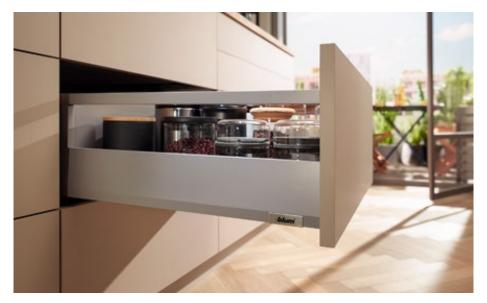

# Distinctive drawer side design

The slim drawer side has a distinctive design line that creates exciting light reflections.

# Synchronised feather-light glide

Thanks to full synchronisation, pull-outs open with ultimate ease. The new box system is characterised by a smooth opening and closing action that will convince kitchen buyers.