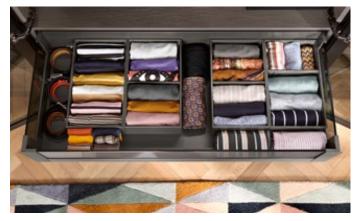

# Frame for high fronted pull-outs

If you love to keep things neat and tidy, you can't go wrong with AMBIA-LINE for organising the entire wardrobe – regardless of the folding technique that you use.