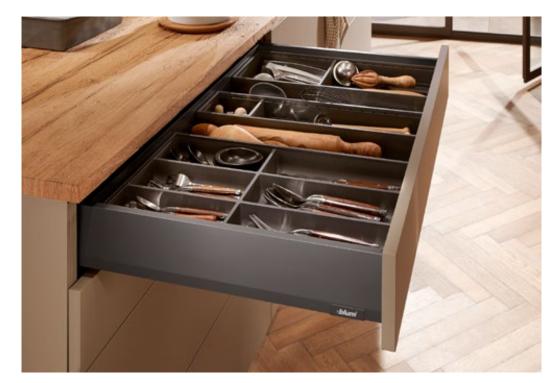

# Cutlery insert and drawer frame

Everything where it should be, from forks to wooden spoons. AMBIA-LINE gives you clear visibility of all contents.