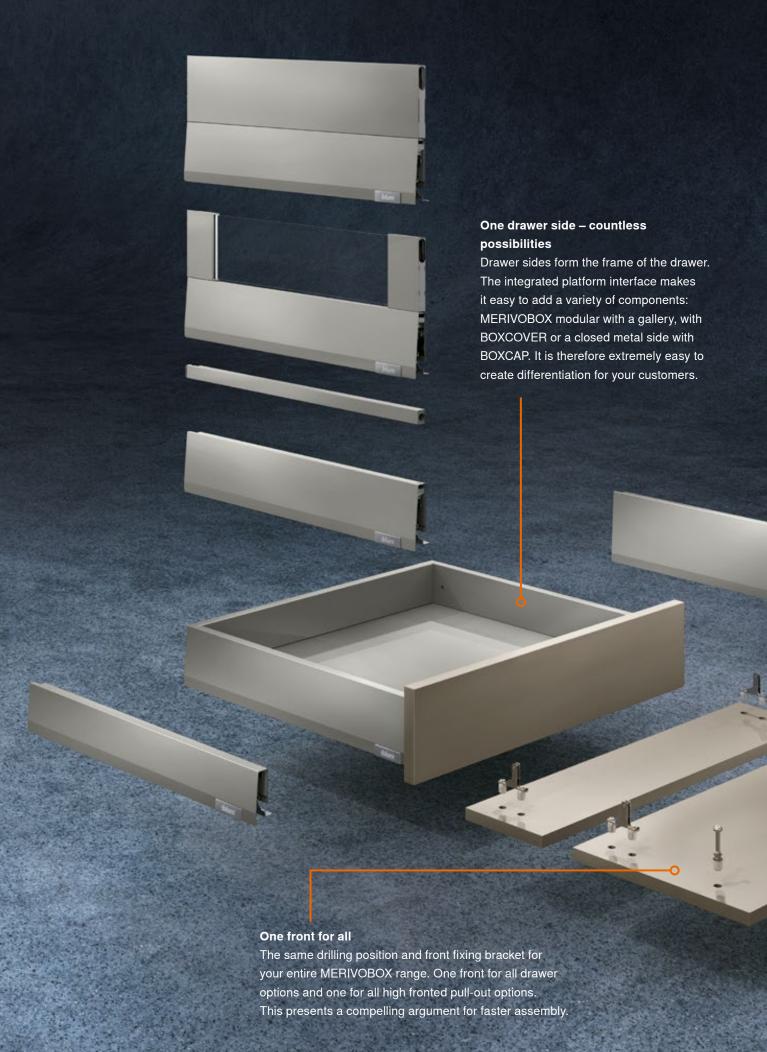

# **Platform**

It takes just a few components to create your own extensive range. And you can make furniture manufacturing even more efficient at the same time. Diverse and yet simple.

# Simplify your processes with a diverse platform

Our completely new MERIVOBOX box system gives you simple manufacturing AND great variety, making it easier for you to meet the needs of your customers.

# Cabinet profile as the basis of the platform

You can use the same fixing position (height and depth) for all applications – be it with BLUMOTION, SERVO-DRIVE or TIP-ON BLUMOTION, with side stabilisers or for inner drawers. Simply drill into the cabinet in the same way every time and then decide which solution you wish to install.

# The easy way to offer variety

MERIVOBOX is based on a platform concept so you can create a broad range of drawers and pull-outs with just a few components – and all with the same easy assembly process. This simplifies production processes and increases efficiency.