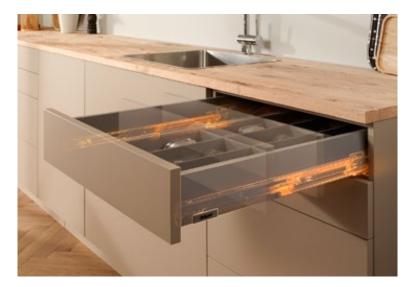

# AMBIA-LINE – organisation at its best

The elegant frames of the AMBIA-LINE inner dividing system complement MERIVOBOX perfectly.

# Cutlery insert and drawer frame

Everything where it should be, from forks to wooden spoons. AMBIA-LINE gives you clear visibility of all contents.