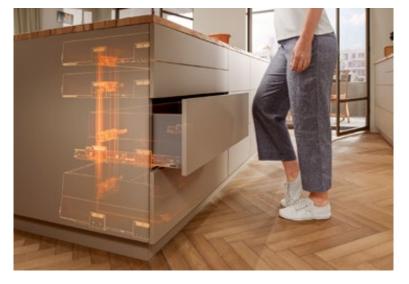

# Synchronised feather-light glide

Thanks to full synchronisation, pull-outs open with ultimate ease. The new box system is characterised by a smooth opening and closing action that will convince kitchen buyers.

# Improve your efficiency with well-thought-out assembly

Every MERIVOBOX option can be implemented quickly and easily thanks to the consistent platform concept. The box system has simple, clearly labelled and easily accessible 3-dimensional adjustment options for side, height and tilt adjustment, which are the same for every drawer side.