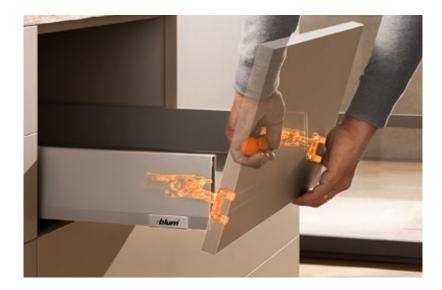

# Fast, reliable assembly and removal of fronts

You can easily insert the front thanks to the holding position, even when a pull-out is already in place. Very wide fronts can also be easily removed, even by a single person.

# Improve your efficiency with well-thought-out assembly

Every MERIVOBOX option can be implemented quickly and easily thanks to the consistent platform concept. The box system has simple, clearly labelled and easily accessible 3-dimensional adjustment options for side, height and tilt adjustment, which are the same for every drawer side.