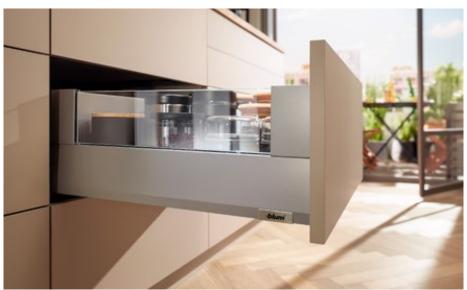

# **Exposed metal parts**

Metal components and a coordinated colour scheme create a top quality look without any nylon components – even for the version with a gallery.

# Distinctive drawer side design

The slim drawer side has a distinctive design line that creates exciting light reflections.

MERIVOBOX modular with gallery

Create a clean cut design with the use of exposed metal components.

MERIVOBOX modular with BOXCOVER

Create unique pull-outs – with large design elements.

MERIVOBOX modular with BOXCAP