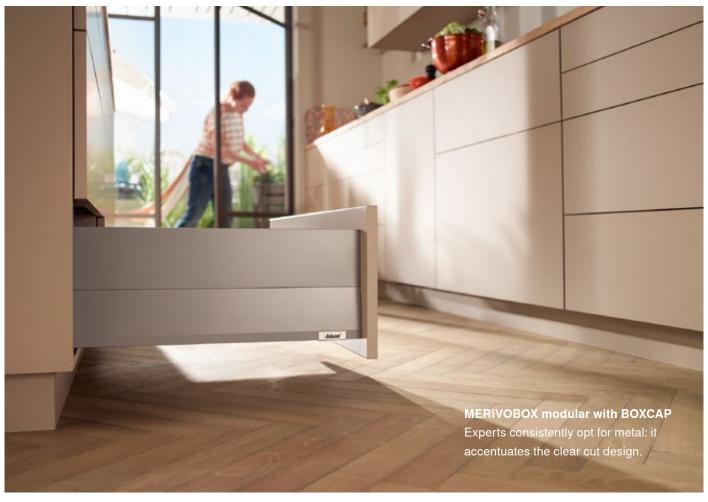

MERIVOBOX modular with gallery

Create a clean cut design with the use of exposed metal components.

MERIVOBOX modular with BOXCOVER

Create unique pull-outs – with large design elements.

MERIVOBOX modular with BOXCAP

Simply clip on BOXCAP and you have a metal pull-out with closed sides.

MERIVOBOX modular with BOXCAP in orion grey matt

MERIVOBOX modular with BOXCOVER in silk white matt

Its impressive functions make MERIVOBOX ideal for the kitchen. Regardless of what's cooking, our latest box system ensures that kitchen users have clear visibility and ergonomic access to all storage items. Choose the right model to suit the application and your preferences. MERIVOBOX is a reliable partner – and not just for cooking. For the lifetime of the furniture.