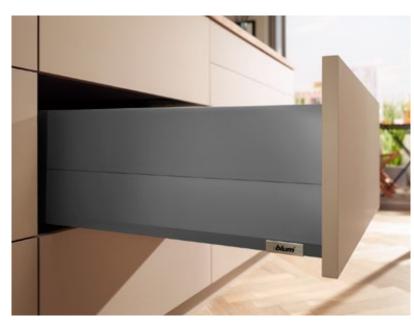

# Distinctive drawer side design

The slim drawer side has a distinctive design line that creates exciting light reflections.

# Vertical stability and full load bearing capacity

The box system is exceptionally stable thanks to the unique L-shape of the cabinet profile. What is more, it has a high dynamic carrying capacity of 40 or 70 kg.