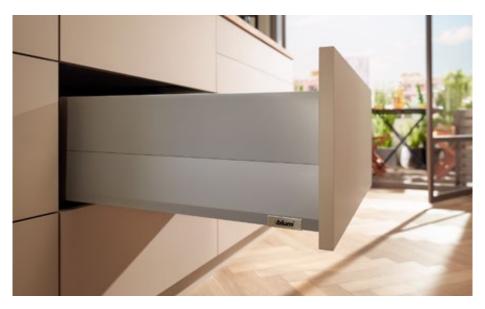

# Distinctive drawer side design

The slim drawer side has a distinctive design line that creates exciting light reflections.

# Vertical stability and full load bearing capacity

The box system is exceptionally stable thanks to the unique L-shape of the cabinet profile. What is more, it has a high dynamic carrying capacity of 40 or 70 kg.

# Synchronised feather-light glide

Thanks to full synchronisation, pull-outs open with ultimate ease. The new box system is characterised by a smooth opening and closing action that will convince kitchen buyers.