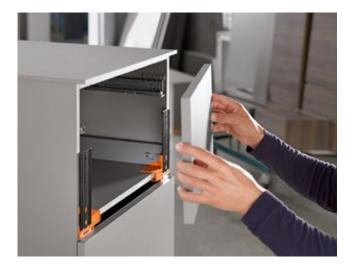

# Fast, reliable assembly and removal of fronts

You can easily insert the front thanks to the holding position, even when a pull-out is already in place. Very wide fronts can also be easily removed, even by a single person.

# Improve your efficiency with well-thought-out assembly

Every MERIVOBOX option can be implemented quickly and easily thanks to the consistent platform concept. The box system has simple, clearly labelled and easily accessible 3-dimensional adjustment options for side, height and tilt adjustment, which are the same for every drawer side.