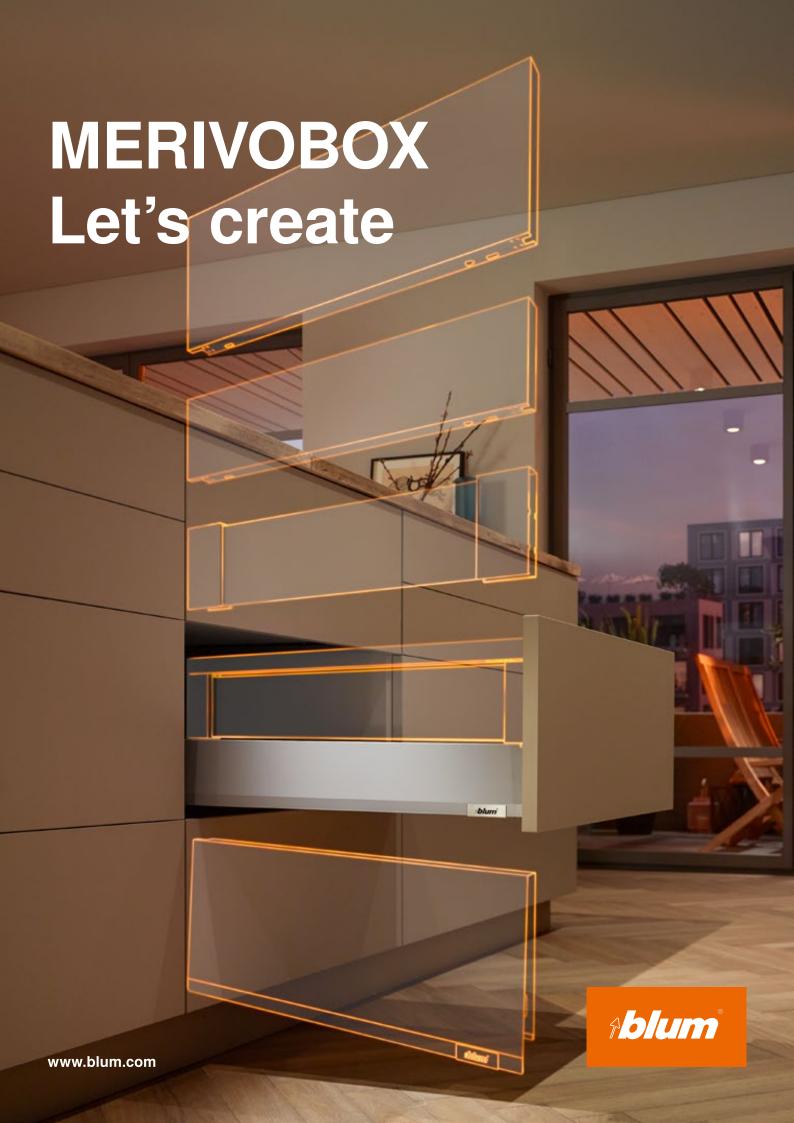

Launching a new box system is hard work and requires extensive research and development. But that is not all. We have had to rethink all our processes, expand our plants, make space for new and specially developed production facilities, manufacture the right tools and coordinate everything down to the last detail, including packaging and logistics. However, it also requires a huge effort from our customers and partners. It means changing manufacturing processes, adapting assembly and even training employees. We are aware of all this. But we are convinced that MERIVOBOX is worth the effort. Our latest box system provides a unique combination of a slim drawer side design, high stability and easy assembly. It allows you to create a broad range of drawers with just a few components - and all with the same easy assembly process. The L-shape of the cabinet profile is coupled with maximum functionality, which is what makes the uniform box platform so innovative. Assembly is always the same, adjustment is simple and MERIVOBOX boasts award winning design. MERIVOBOX.

Offering variety has never been so easy.

(C