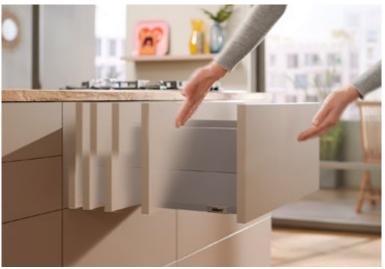

# Fast, reliable assembly and removal of fronts

You can easily insert the front thanks to the holding position, even when a pull-out is already in place. Very wide fronts can also be easily removed, even by a single person.