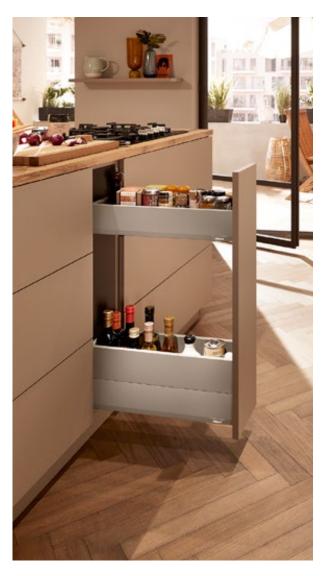

# MERIVOBOX throughout the home

A box system that proves its worth in the kitchen is also ideally suited to other living areas. The top quality look of MERIVOBOX blends seamlessly into any home.

Regardless of the application, MERIVOBOX looks just as good in the bathroom. Be it in the form of the SPACE TOWER, SPACE STEP or a conventional washstand, maximise the existing space and make day-to-day life easier. A stunning design enables you to meet customer requirements – no matter which version you opt for.