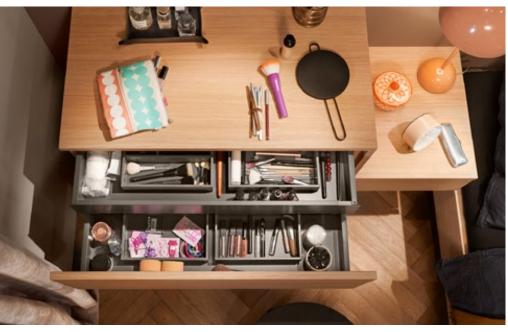

# In the bedroom

Either as a bedside cabinet or vanity unit, MERIVOBOX is practical for day-to-day use – and a plus for real bookworms and little beauty queens alike.

## **Drawer frame**

Be it beauty accessories or odds and ends, everything is always tidy and to hand thanks to the inner dividing system.