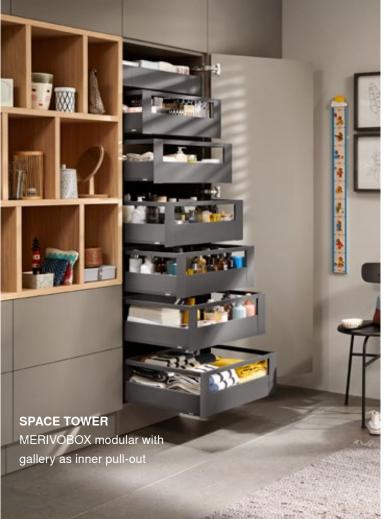

MERIVOBOX modular with gallery

Create a clean cut design with the use of exposed metal components.

MERIVOBOX modular with BOXCOVER

Create unique pull-outs – with large design elements.

MERIVOBOX modular with BOXCAP