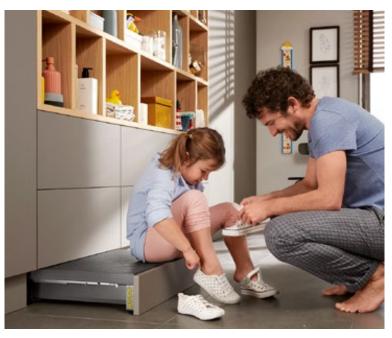

Regardless of the application, MERIVOBOX looks just as good in the bathroom. Be it in the form of the SPACE TOWER, SPACE STEP or a conventional washstand, maximise the existing space and make day-to-day life easier. A stunning design enables you to meet customer requirements – no matter which version you opt for.

### **SPACE STEP**

The clever plinth solution creates additional storage space and gives users easy access to higher storage levels.