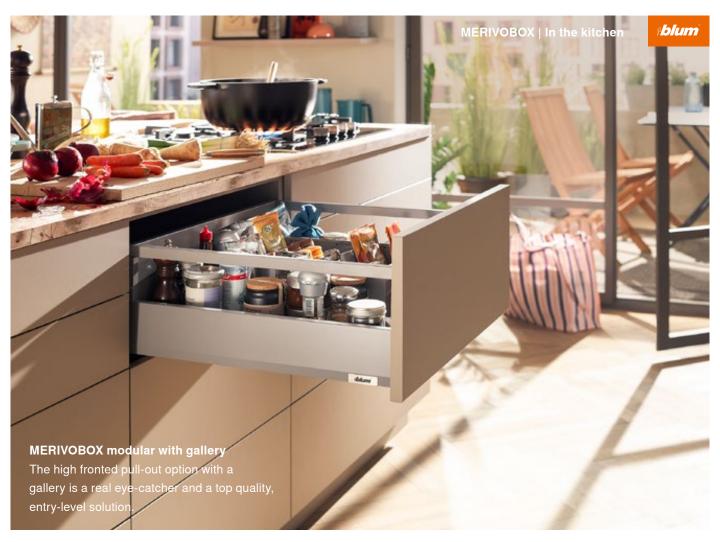

MERIVOBOX modular with gallery

Create a clean cut design with the use of exposed metal components.

MERIVOBOX modular with BOXCOVER

Create unique pull-outs – with large design elements.

MERIVOBOX modular with BOXCAP