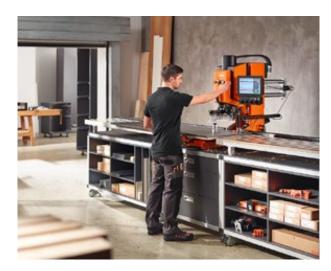

### Easy to use – get started without any programming skills

MINIPRESS top can be used without any special training.

The EASYSTICK computer takes you through manufacturing step by step. To get the results you want, quickly and efficiently.

### Save time and money - improved setup and compatible tools

MINIPRESS top employs a new tool-free clamping technology which makes it quick and easy to change drill heads. You can also use the drilling heads and rulers of PRO-CENTER and MINIPRESS PRO. The comprehensive modular system of drill heads and rulers allows you to tailor MINIPRESS top to your manufacturing requirements.

### Versatile in use – large depth provides variety of options

You can achieve a depth of up to 350 mm by adjusting the vertical drilling unit of MINIPRESS top. This gives you a wide range of assembly options and allows you, for example, to carry out centre line drilling for deep cabinets.