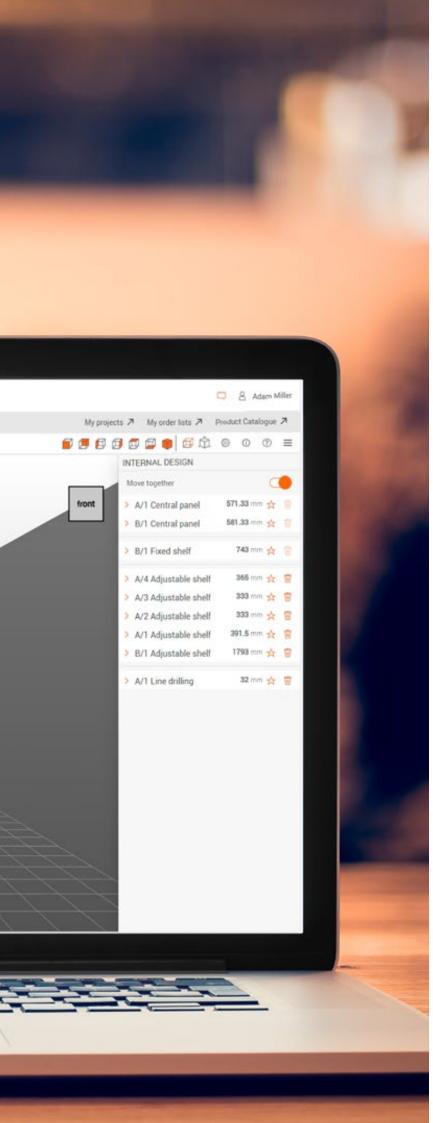

### Cabinet Configurator – a useful planning tool

- The Cabinet Configurator helps you design and make furniture
- An integrated collision check allows you to carry out precise and error-free planning
- You can generate 3D visualisations of cabinets and fittings
- The application can be used in the web browser without installation or manual updates required

### Cabinet Configurator – best prerequisites for manufacturing

- Wooden parts, drilling positions and fittings parts lists are calculated and compiled automatically
- Download CAD data in the usual formats
- Export your data to different CAD/CAM programs
- Transfer your planning results to MINIPRESS top with EASYSTICK using the BXF format and start manufacturing immediately