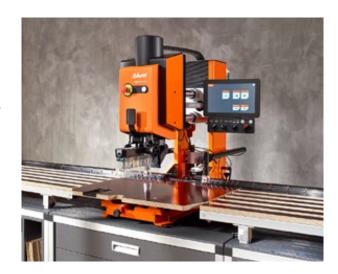

### MINIPRESS top and EASYSTICK – the perfect combination

EASYSTICK turns MINIPRESS top into a powerful all-rounder for the complete cabinet assembly process. The automatic ruler system calculates the exact drilling positions for you. The ruler and vertical drilling unit then automatically move to the right position. EASYSTICK takes you through the assembly process step by step.

### Digitalised work process - plan directly on the machine

You can adjust assembly settings directly on MINIPRESS top using the EASYSTICK computer. Enter cabinet data and front dimensions and select fittings – EASYSTICK will calculate the drilling positions for you.