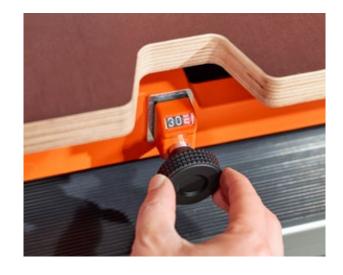

### High-precision display of settings

Increase accuracy from the start by using a digital display to set dimensions.

New tool-free drill head clamping technology

Change the drill head quickly and simply with the new clamping technology.

#### Bespoke craftsmanship - high precision setting on the machine

Easily accessible setting controls make it simple to set dimensions and increase precision, speeding up your work processes and eliminating errors.