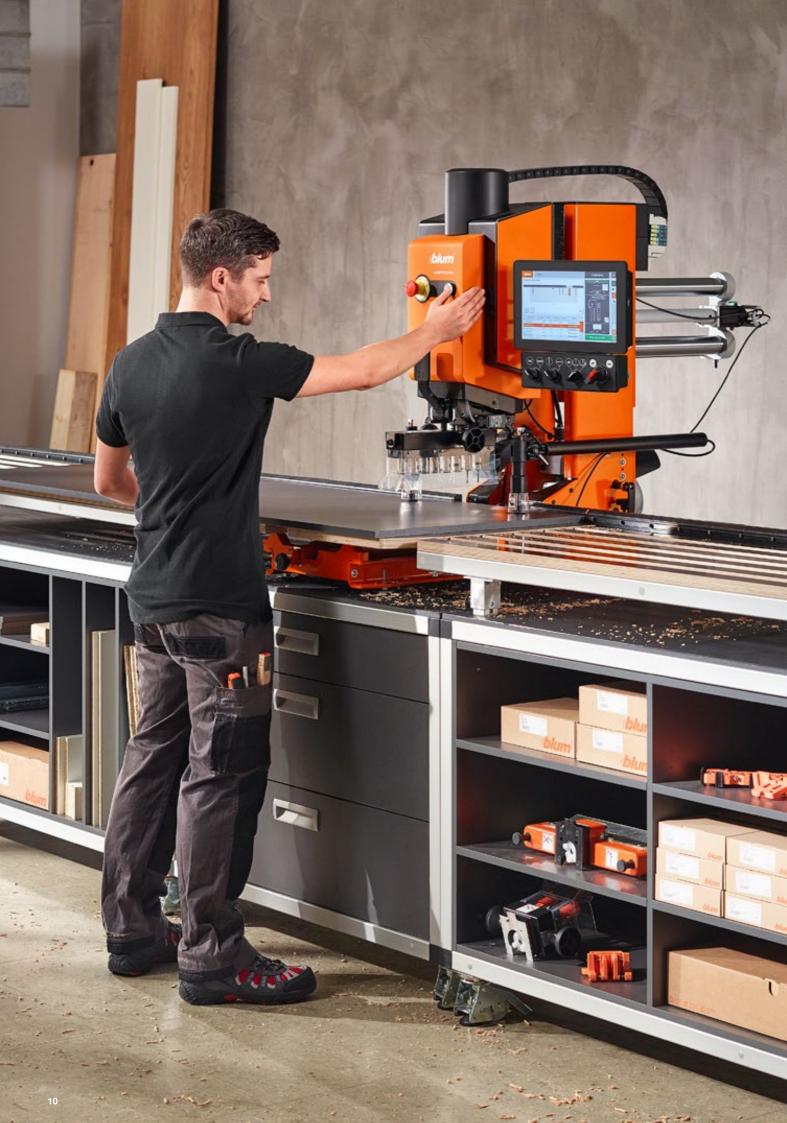

### Easy to use – get started without any programming skills

MINIPRESS top can be used without any special training.

The EASYSTICK computer takes you through manufacturing step by step. To get the results you want, quickly and efficiently.

### Save time and money - improved setup and compatible tools

MINIPRESS top employs a new tool-free clamping technology which makes it quick and easy to change drill heads. You can also use the drilling heads and rulers of PRO-CENTER and MINIPRESS PRO. The comprehensive modular system of drill heads and rulers allows you to tailor MINIPRESS top to your manufacturing requirements.

### Tailor work processes to your needs

Adapt MINIPRESS top combined with EASYSTICK to your work processes. Set planning and system settings, define frequently used fittings and fixing methods and optimise your manufacturing process by minimising drill head changes and retooling – to suit your requirements.