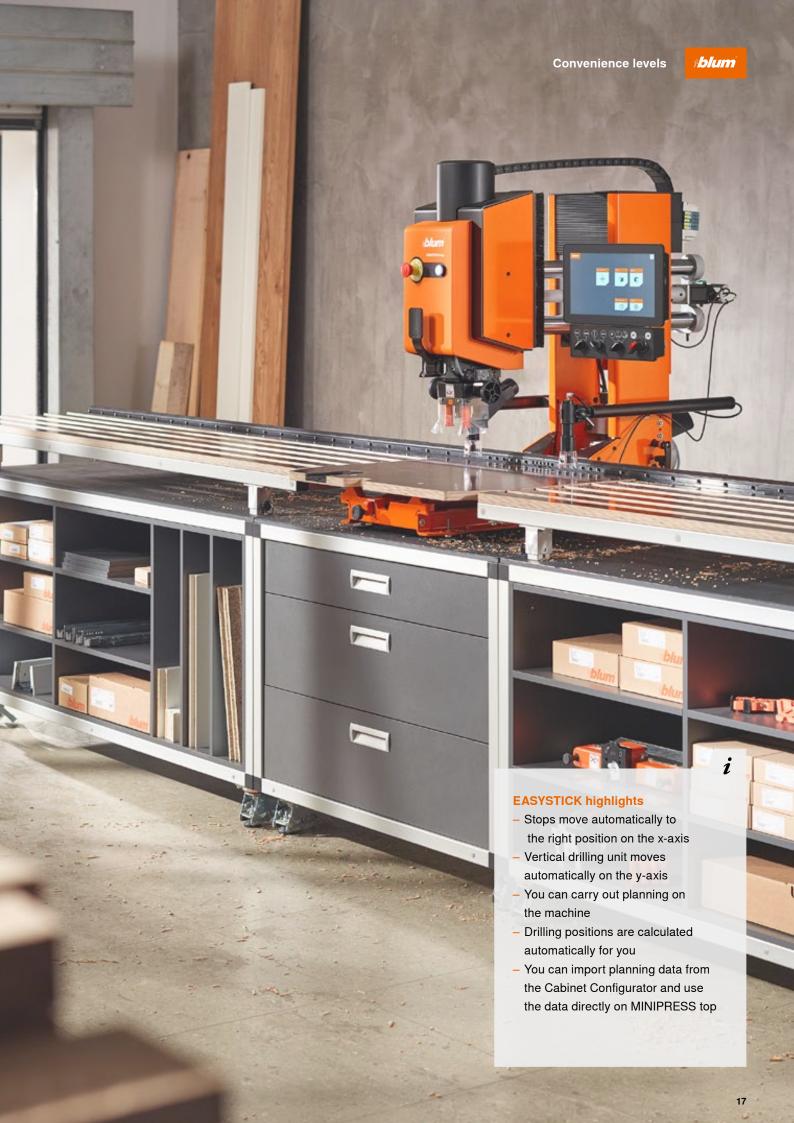

# MINIPRESS top comes in three different convenience levels – choose the right machine to suit your working methods

### **MINIPRESS top combined with EASYSTICK**

MINIPRESS top combined with EASYSTICK is your ultimate manufacturing package for all drilling operations on cabinets, doors and fronts. The combination gives you a machine that is both versatile and easy to use.

| M75E2000 | M70E2000 |
|----------|----------|

| • | • | EASYSTICK<br>ruler system                         |
|---|---|---------------------------------------------------|
| • | • | Automatic calculation of drilling positions       |
| • | • | Stops move automatically in the x and y direction |
| • | - | Horizontal<br>drilling unit                       |