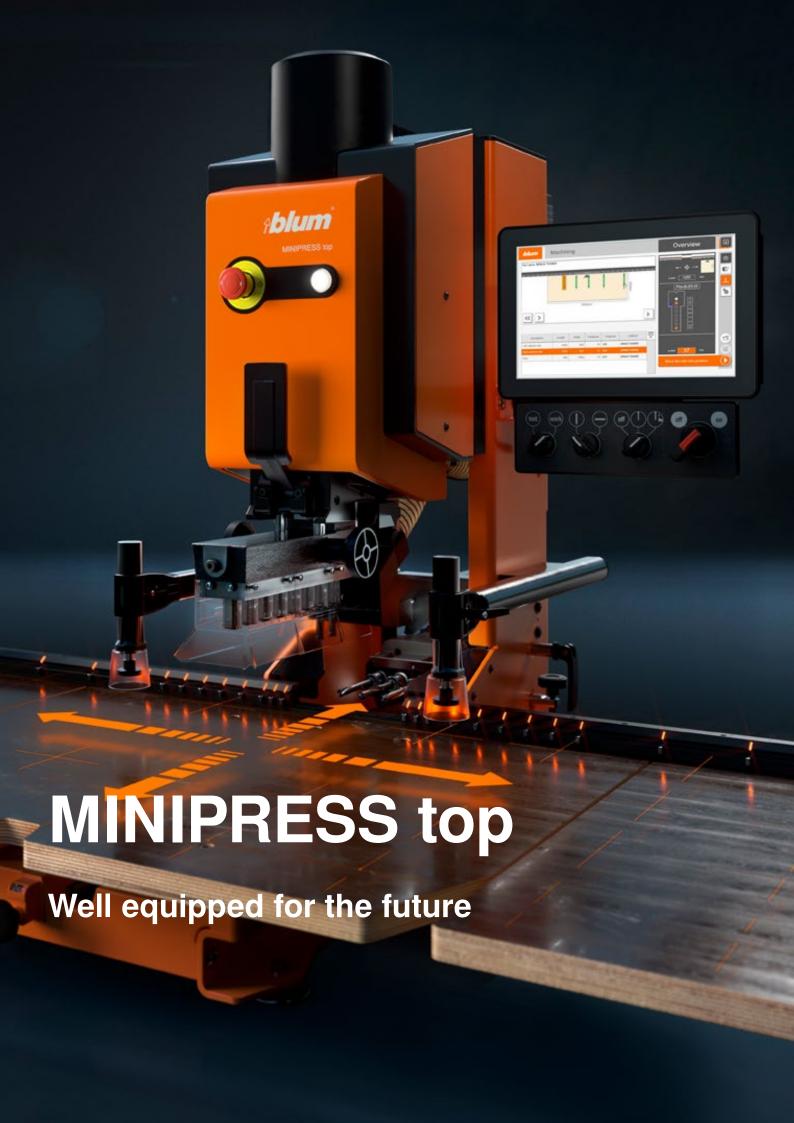

### **MINIPRESS** top

MINIPRESS top combined with EASYSTICK is your ultimate manufacturing package for all drilling operations on cabinets and fronts. New features enable fast, accurate and easy handling, optimising your work processes. For more precision, efficiency and quality.

### **MINIPRESS** top

A new machine generation – innovative and well thought out. MINIPRESS top allows you to carry out all vertical and horizontal drilling operations with a single machine. Combined with EASYSTICK, precise drilling positions are calculated for you, and the ruler and vertical drilling unit automatically move to the right position.