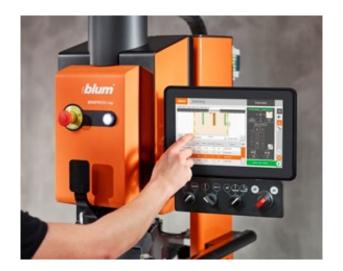

### MINIPRESS top and EASYSTICK – the perfect combination

EASYSTICK turns MINIPRESS top into a powerful all-rounder for the complete cabinet assembly process. The automatic ruler system calculates the exact drilling positions for you. The ruler and vertical drilling unit then automatically move to the right position. EASYSTICK takes you through the assembly process step by step.

### Digitalised work process - plan directly on the machine

You can adjust assembly settings directly on MINIPRESS top using the EASYSTICK computer. Enter cabinet data and front dimensions and select fittings – EASYSTICK will calculate the drilling positions for you.