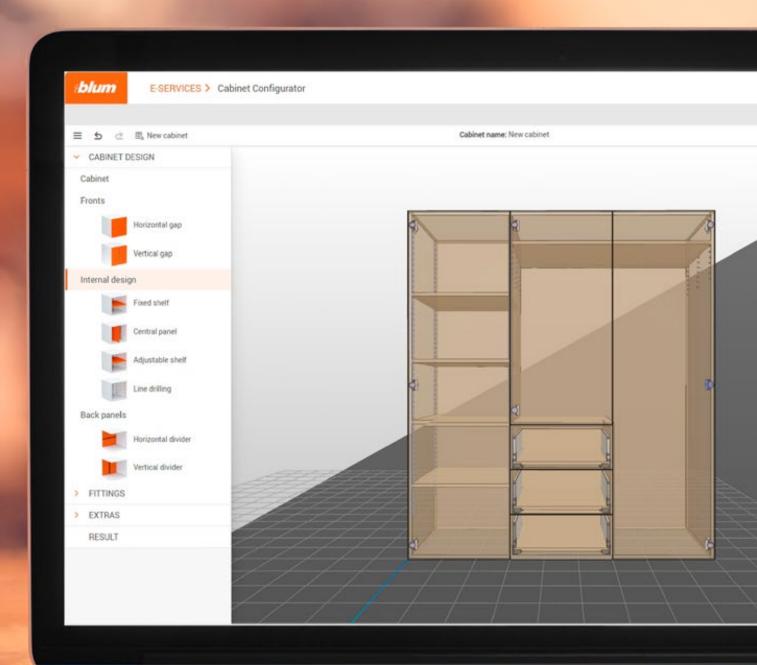

### Cabinet Configurator – a useful planning tool

- The Cabinet Configurator helps you design and make furniture
- An integrated collision check allows you to carry out precise and error-free planning
- You can generate 3D visualisations of cabinets and fittings
- The application can be used in the web browser without installation or manual updates required

### Cabinet Configurator – best prerequisites for manufacturing

- Wooden parts, drilling positions and fittings parts lists are calculated and compiled automatically
- Download CAD data in the usual formats
- Export your data to different CAD/CAM programs
- Transfer your planning results to MINIPRESS top with EASYSTICK using the BXF format and start manufacturing immediately