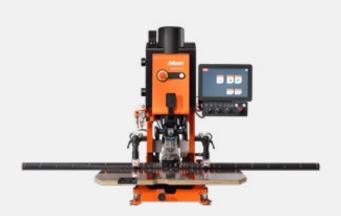

### **MINIPRESS** top

MINIPRESS top combined with EASYSTICK is your ultimate manufacturing package for all drilling operations on cabinets and fronts. New features enable fast, accurate and easy handling, optimising your work processes. For more precision, efficiency and quality.

### **MINIPRESS** top

A new machine generation – innovative and well thought out. MINIPRESS top allows you to carry out all vertical and horizontal drilling operations with a single machine. Combined with EASYSTICK, precise drilling positions are calculated for you, and the ruler and vertical drilling unit automatically move to the right position.