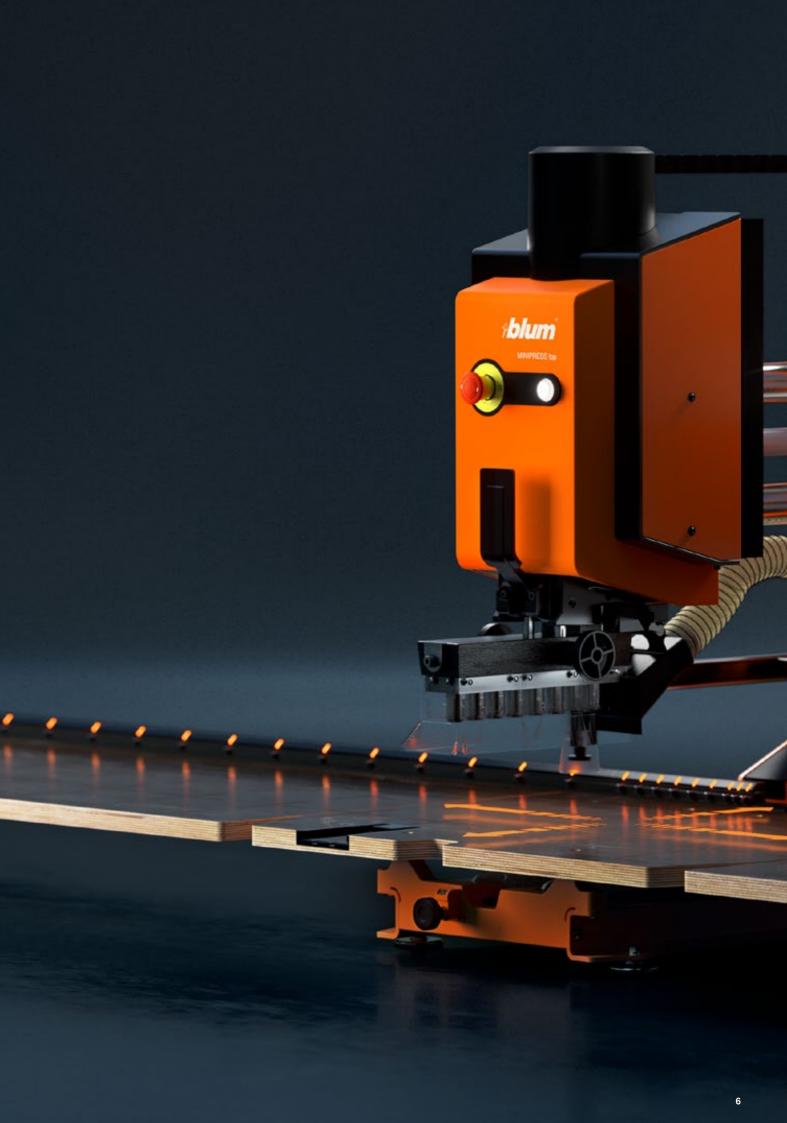

### **MINIPRESS** top

MINIPRESS top combined with EASYSTICK is your ultimate manufacturing package for all drilling operations on cabinets and fronts. New features enable fast, accurate and easy handling, optimising your work processes. For more precision, efficiency and quality.

### **MINIPRESS** top

A new machine generation – innovative and well thought out. MINIPRESS top allows you to carry out all vertical and horizontal drilling operations with a single machine. Combined with EASYSTICK, precise drilling positions are calculated for you, and the ruler and vertical drilling unit automatically move to the right position.

### Advantages at a glance

- Convenience The new drill head clamping mechanism allows you to change drill heads quickly and without tools
- Efficiency Stops move automatically to the right position in the x/y direction, making work quick and easy
- All-in-one Carry out all vertical and horizontal drilling operations with a single machine
- Precision The computer-controlled EASYSTICK ruler and vertical drilling unit deliver precise drilling positions
- Productivity Benefit from the automatic calculation, display and execution of precise drilling operations