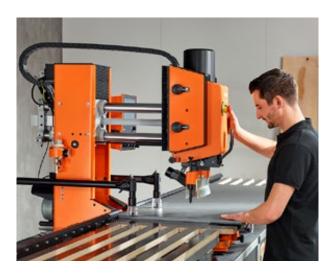

### Easy to use – get started without any programming skills

MINIPRESS top can be used without any special training.

The EASYSTICK computer takes you through manufacturing step by step. To get the results you want, quickly and efficiently.

#### Bespoke craftsmanship - high precision setting on the machine

Easily accessible setting controls make it simple to set dimensions and increase precision, speeding up your work processes and eliminating errors.