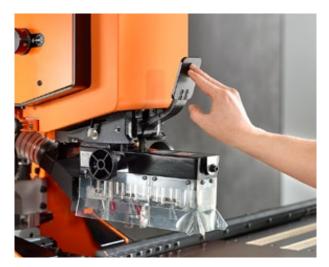

### Horizontal drilling - for high precision assembly

MINIPRESS top allows you to carry out precision drilling operations, for example, for dowels and connectors. The horizontal drilling unit is easily accessible and can be operated and set with ease.

### Drilling and fittings insertion in next to no time

Drill the boss hole, put the hinge into the insertion ram and press into the boss. That's it. You can carry out drilling and fittings insertion with a single machine and complete front assembly in seconds.