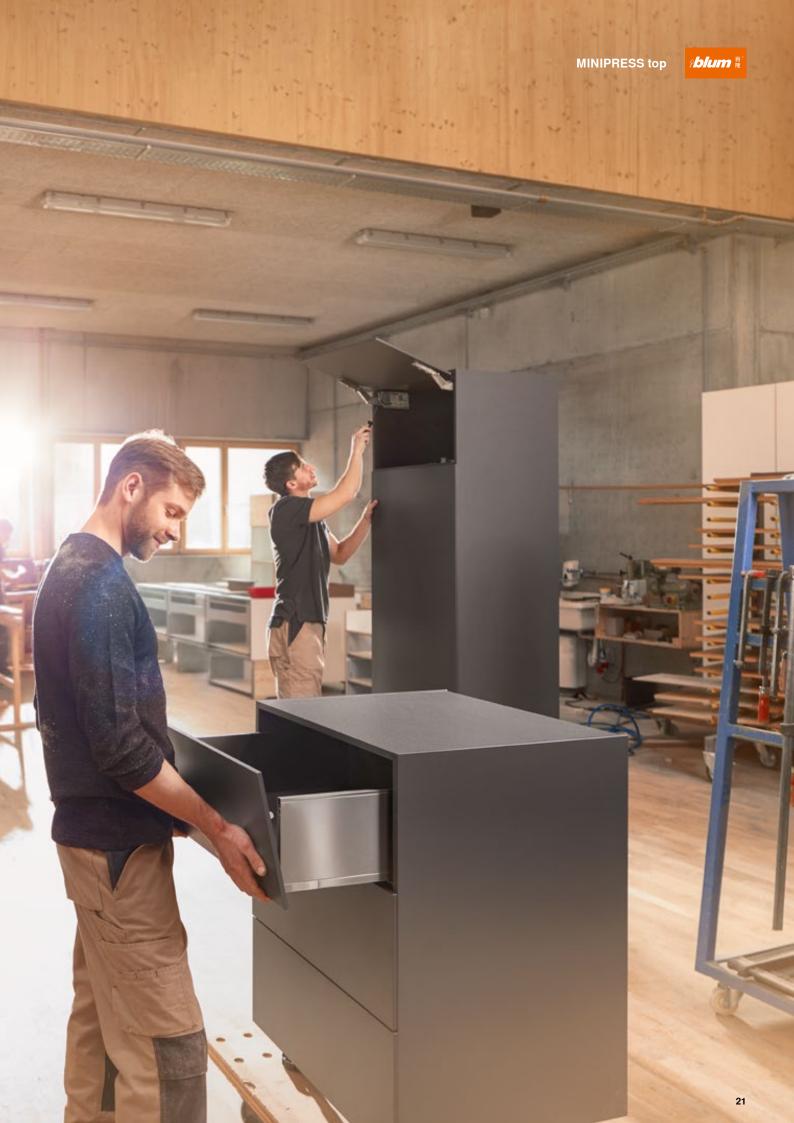

### **MINIPRESS** top

MINIPRESS top combined with EASYSTICK is your ultimate manufacturing package for all drilling operations on cabinets and fronts. New features enable fast, accurate and easy handling, optimising your work processes. For more precision, efficiency and quality.

### **MINIPRESS** top

A new machine generation – innovative and well thought out. MINIPRESS top allows you to carry out all vertical and horizontal drilling operations with a single machine. Combined with EASYSTICK, precise drilling positions are calculated for you, and the ruler and vertical drilling unit automatically move to the right position.

### MINIPRESS top and EASYSTICK – the perfect combination

EASYSTICK turns MINIPRESS top into a powerful all-rounder for the complete cabinet assembly process. The automatic ruler system calculates the exact drilling positions for you. The ruler and vertical drilling unit then automatically move to the right position. EASYSTICK takes you through the assembly process step by step.