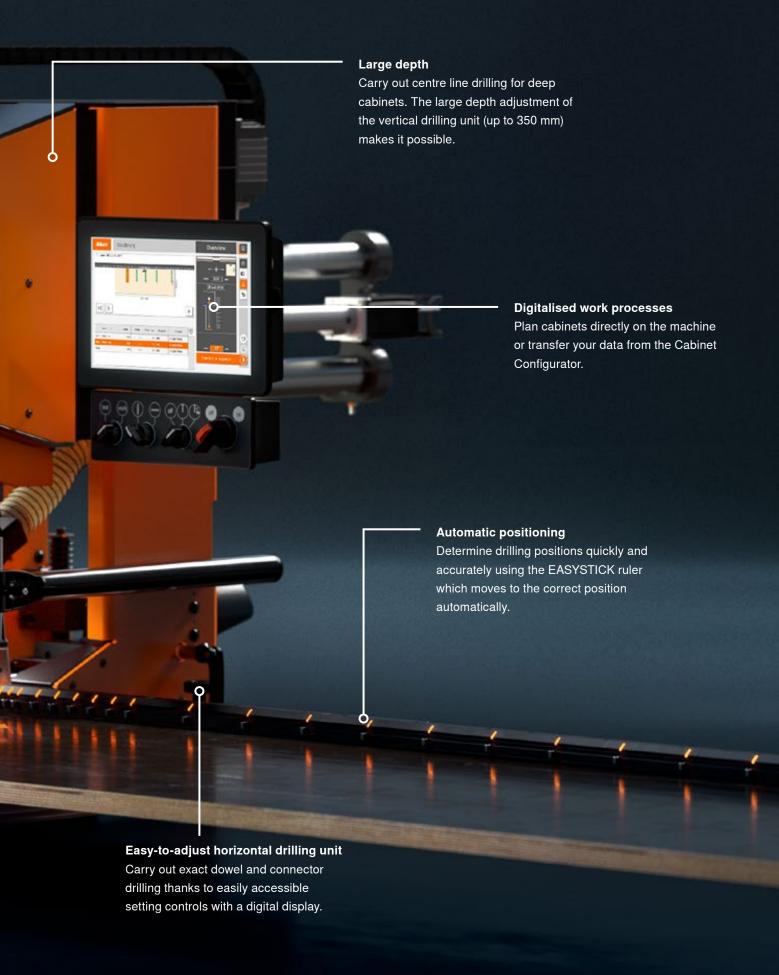

### Automatic control of y-axis

Benefit from the automatic setting of the vertical drilling unit when combined with EASYSTICK.

### High-precision display of settings

Increase accuracy from the start by using a digital display to set dimensions.

New tool-free drill head clamping technology

Change the drill head quickly and simply with the new clamping technology.

### Digitalised work process - plan directly on the machine

You can adjust assembly settings directly on MINIPRESS top using the EASYSTICK computer. Enter cabinet data and front dimensions and select fittings – EASYSTICK will calculate the drilling positions for you.

### Versatile in use – large depth provides variety of options

You can achieve a depth of up to 350 mm by adjusting the vertical drilling unit of MINIPRESS top. This gives you a wide range of assembly options and allows you, for example, to carry out centre line drilling for deep cabinets.

### Horizontal drilling - for high precision assembly

MINIPRESS top allows you to carry out precision drilling operations, for example, for dowels and connectors. The horizontal drilling unit is easily accessible and can be operated and set with ease.