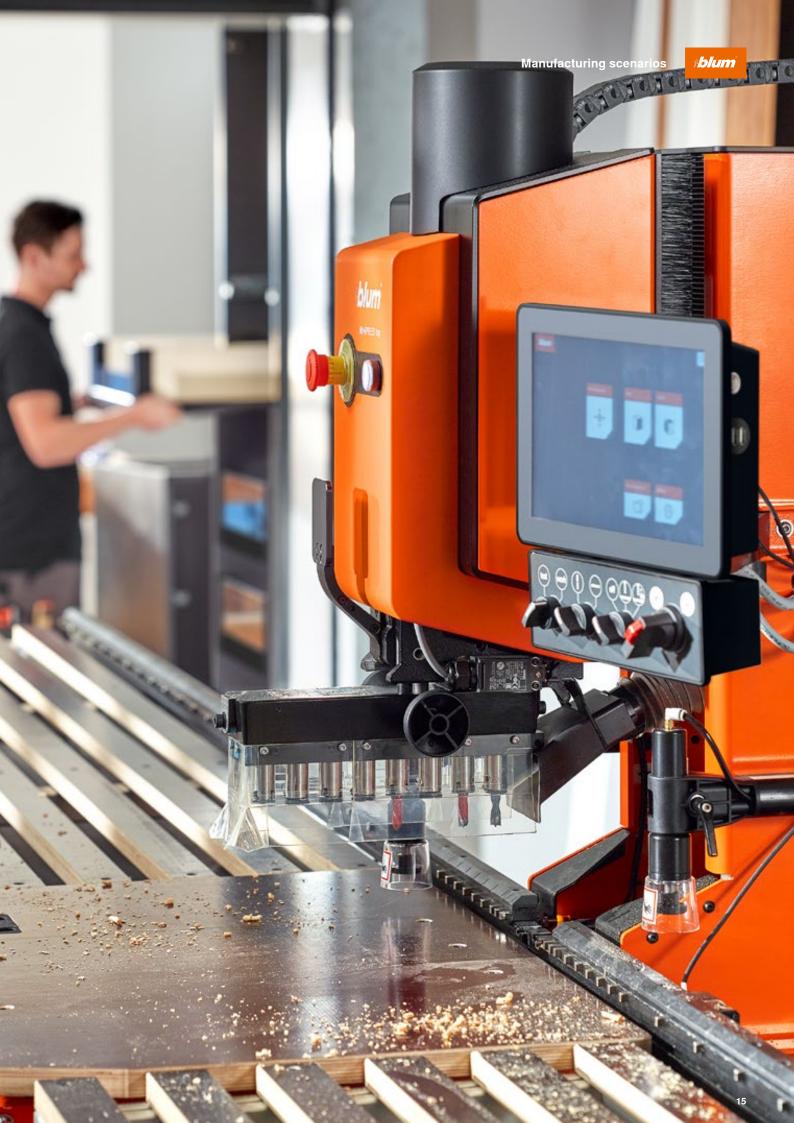

### MINIPRESS top and EASYSTICK – the perfect combination

EASYSTICK turns MINIPRESS top into a powerful all-rounder for the complete cabinet assembly process. The automatic ruler system calculates the exact drilling positions for you. The ruler and vertical drilling unit then automatically move to the right position. EASYSTICK takes you through the assembly process step by step.

### Digitalised work process - plan directly on the machine

You can adjust assembly settings directly on MINIPRESS top using the EASYSTICK computer. Enter cabinet data and front dimensions and select fittings – EASYSTICK will calculate the drilling positions for you.

### Simple setting – vertical drilling unit moves automatically to the right position

MINIPRESS top combined with EASYSTICK gives you the precise stop positions. The vertical drilling unit moves along the y-axis automatically while the work table and ruler always stay in the same position – simple setup, precise results.

#### Manufacturing made easy

Drilling dimensions are calculated digitally by the EASYSTICK ruler system; stops move automatically to the right position and exact positions are displayed step by step. Every drilling operation is precise, ensuring that fittings can be inserted with ease.