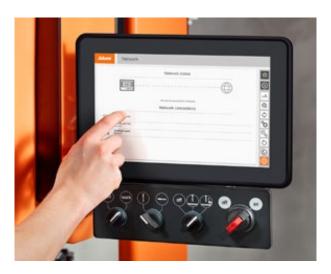

#### Easy data transfer and updates

Are you already using our Cabinet Configurator? In this case, you can simply transfer your data via a WLAN adapter or using a USB memory stick. The barcode scanner allows you to retrieve and edit work assignments. Regular updates ensure you have the latest features and product data at your fingertips.