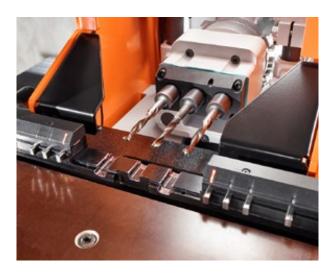

### Horizontal drilling - for high precision assembly

MINIPRESS top allows you to carry out precision drilling operations, for example, for dowels and connectors. The horizontal drilling unit is easily accessible and can be operated and set with ease.

### Drilling and fittings insertion in next to no time

Drill the boss hole, put the hinge into the insertion ram and press into the boss. That's it. You can carry out drilling and fittings insertion with a single machine and complete front assembly in seconds.