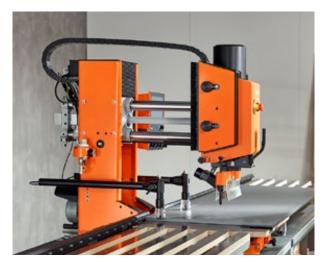

### **MINIPRESS** top

MINIPRESS top combined with EASYSTICK is your ultimate manufacturing package for all drilling operations on cabinets and fronts. New features enable fast, accurate and easy handling, optimising your work processes. For more precision, efficiency and quality.

### **MINIPRESS** top

A new machine generation – innovative and well thought out. MINIPRESS top allows you to carry out all vertical and horizontal drilling operations with a single machine. Combined with EASYSTICK, precise drilling positions are calculated for you, and the ruler and vertical drilling unit automatically move to the right position.