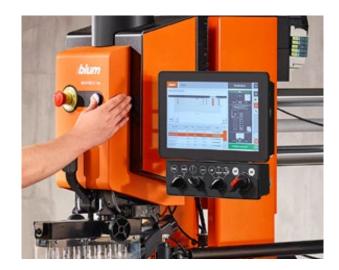

#### Easy data transfer and updates

Are you already using our Cabinet Configurator? In this case, you can simply transfer your data via a WLAN adapter or using a USB memory stick. The barcode scanner allows you to retrieve and edit work assignments. Regular updates ensure you have the latest features and product data at your fingertips.

### Easy to use – get started without any programming skills

MINIPRESS top can be used without any special training.

The EASYSTICK computer takes you through manufacturing step by step. To get the results you want, quickly and efficiently.