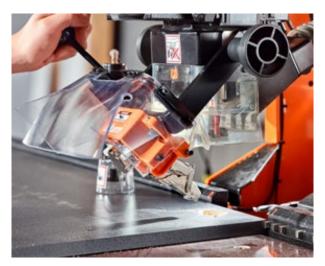

### Save time and money - improved setup and compatible tools

MINIPRESS top employs a new tool-free clamping technology which makes it quick and easy to change drill heads. You can also use the drilling heads and rulers of PRO-CENTER and MINIPRESS PRO. The comprehensive modular system of drill heads and rulers allows you to tailor MINIPRESS top to your manufacturing requirements.

### Versatile in use – large depth provides variety of options

You can achieve a depth of up to 350 mm by adjusting the vertical drilling unit of MINIPRESS top. This gives you a wide range of assembly options and allows you, for example, to carry out centre line drilling for deep cabinets.