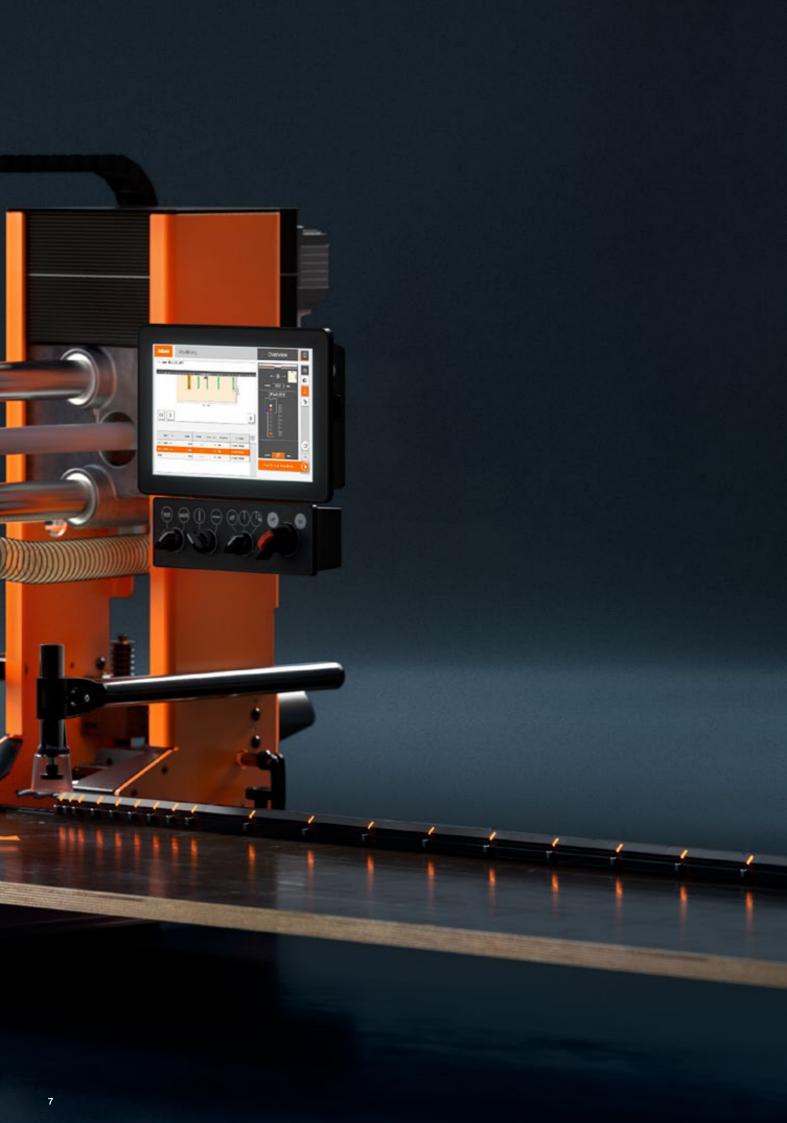

### **EASYSTICK**

The indispensable computer-controlled ruler system turns your machine into a true all-rounder. Enter dimensions, position panel, drill holes, done!

### MINIPRESS top and EASYSTICK – the perfect combination

EASYSTICK turns MINIPRESS top into a powerful all-rounder for the complete cabinet assembly process. The automatic ruler system calculates the exact drilling positions for you. The ruler and vertical drilling unit then automatically move to the right position. EASYSTICK takes you through the assembly process step by step.

### Digitalised work process - plan directly on the machine

You can adjust assembly settings directly on MINIPRESS top using the EASYSTICK computer. Enter cabinet data and front dimensions and select fittings – EASYSTICK will calculate the drilling positions for you.