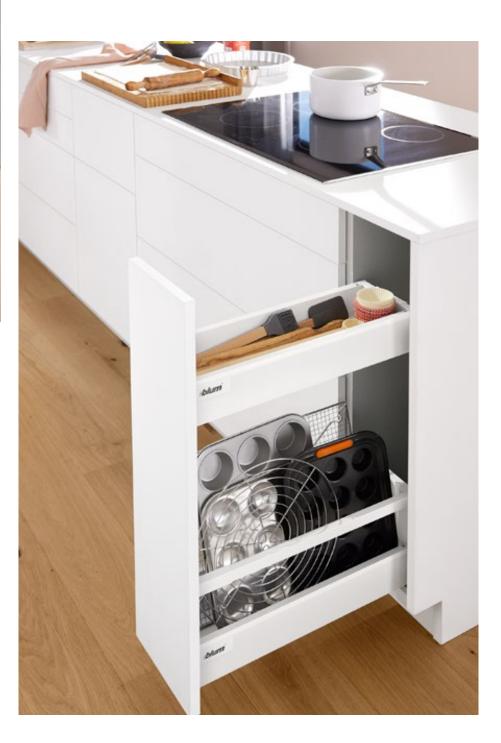

## Organisation and visibility – Inner dividing system

#### **ORGA-LINE**

The high-quality inner dividing system works wonders on the interiors of drawers and high fronted pull-outs. Whether chopping boards, cutlery, bottles or pots and pans, all items are held securely and immediately to hand. Give yourself clear visibility and tailor your storage space to your needs.