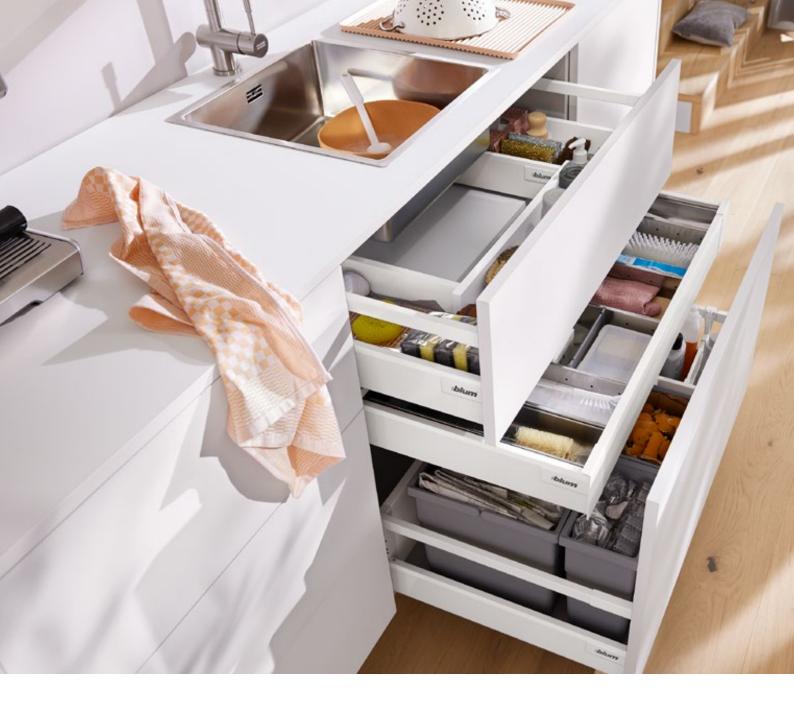

### Sink cabinet – Don't waste an inch of space

#### Organise your under-sink space

The U-shaped pull-out puts the space to the left and right of the sink to best possible use. It's ideal for clearing away sponges, washing-up liquid and tabs. This pull-out is recommended for cabinet widths of 900 mm or more.

#### Extra storage space

An additional inner pull-out provides plenty of space for cleaning utensils such as sponges, cleaning cloths and bin liners.

#### Nice and clean

The full extension makes it easy to throw away waste, empty and clean waste bins. Practical inner dividing systems such as ORGA-LINE ensure that cleaning products are held securely.