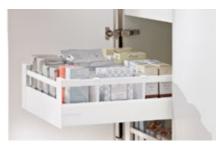

## Organisation and visibility – Inner dividing system

#### **ORGA-LINE**

The high-quality inner dividing system works wonders on the interiors of drawers and high fronted pull-outs. Whether chopping boards, cutlery, bottles or pots and pans, all items are held securely and immediately to hand. Give yourself clear visibility and tailor your storage space to your needs.