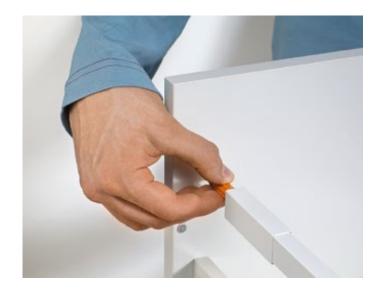

# Simple and tool free – Assembly

Thanks to tried and tested INSERTA technology, the gallery and front can be assembled without tools.

The gallery rail can be quickly clipped onto the back.

Simple tilt adjustment allows you to align gaps in no time.