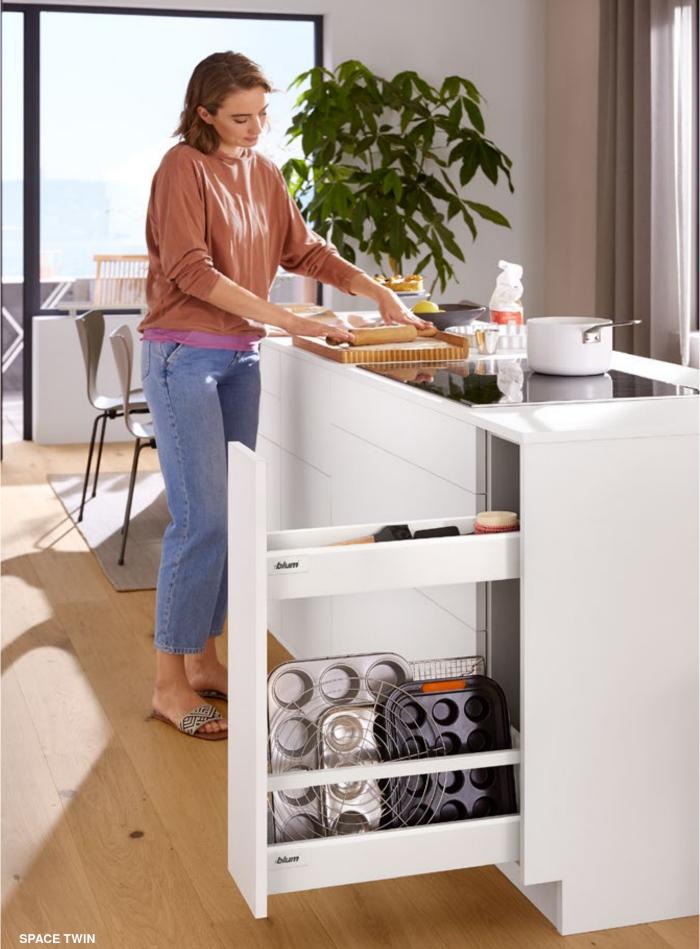

## **SPACE TWIN –** Narrow cabinets

#### A practical solution for small storage spaces

Narrow cabinets turn tiny kitchen spaces into valuable storage. Blum's SPACE TWIN with diagonally offset runners creates additional storage space – without compromising stability or quality of motion. This is the ideal place to keep narrow items such as bottles, chopping boards, spices and baking trays.

Find out more about SPACE TWIN here: www.blum.com/twin638