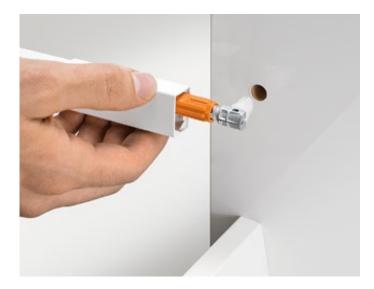

# Simple and tool free – Assembly

Thanks to tried and tested INSERTA technology, the gallery and front can be assembled without tools.

The gallery rail can be quickly clipped onto the back.

Simple tilt adjustment allows you to align gaps in no time.

You will find our assembly devices here: www.blum.com/vh638

With BOXFIX plus, TANDEMBOX antaro components are pneumatically clamped and then screwed together quickly and efficiently. Easy setup and pre-set stops save time and improve assembly quality.