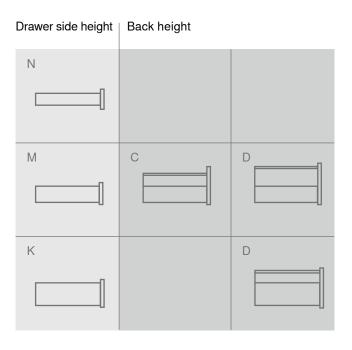

Drawer sides also come in different heights, making it easy to turn customers' wishes into reality.

| Nominal lengths     | 270 – 650 mm  |
|---------------------|---------------|
| Cabinet widths      | 275 – 1200 mm |
| Drawer side heights | N (68.5 mm)   |
|                     | M (83.6 mm)   |
|                     | K (115.6 mm)  |