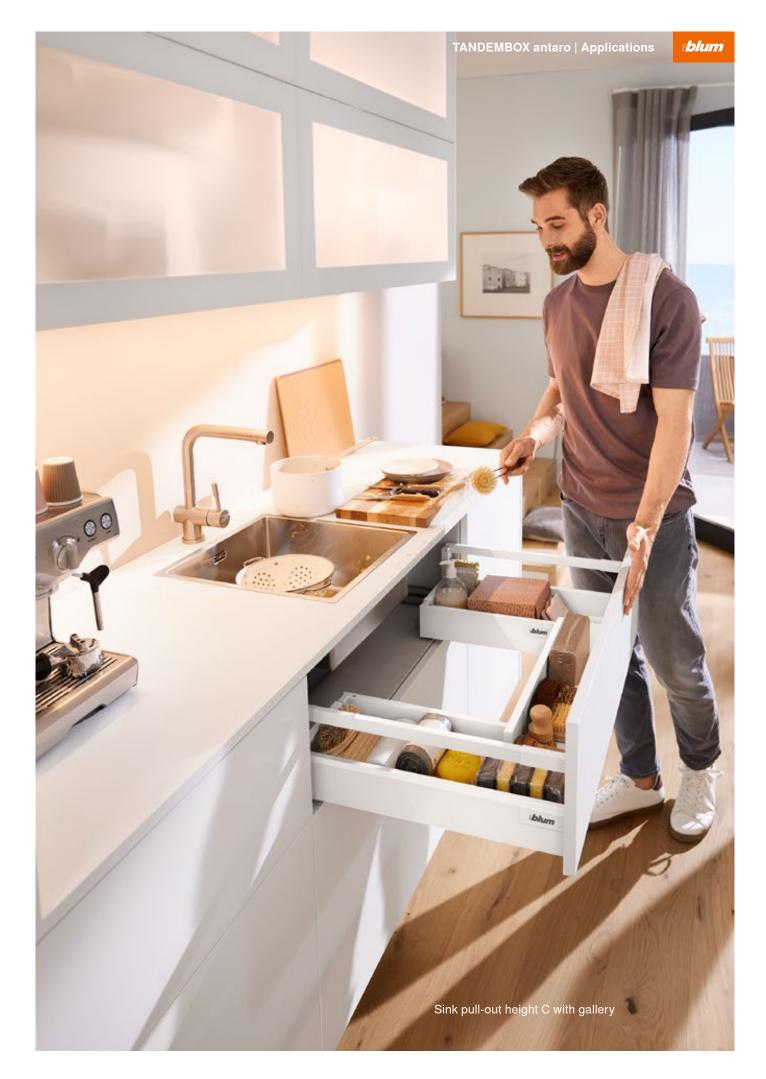

## Organisation and visibility – Inner dividing system

#### **ORGA-LINE**

The high-quality inner dividing system works wonders on the interiors of drawers and high fronted pull-outs. Whether chopping boards, cutlery, bottles or pots and pans, all items are held securely and immediately to hand. Give yourself clear visibility and tailor your storage space to your needs.

Our range at a glance: www.blum.com/orga638

TRADE IN CONTRACTOR OF THE OWNER OWNER

Drawer height M

Top: Drawer height M Bottom: High fronted pull-out height D with gallery

blum

"ANTER A

23

High fronted pull-out height C with gallery