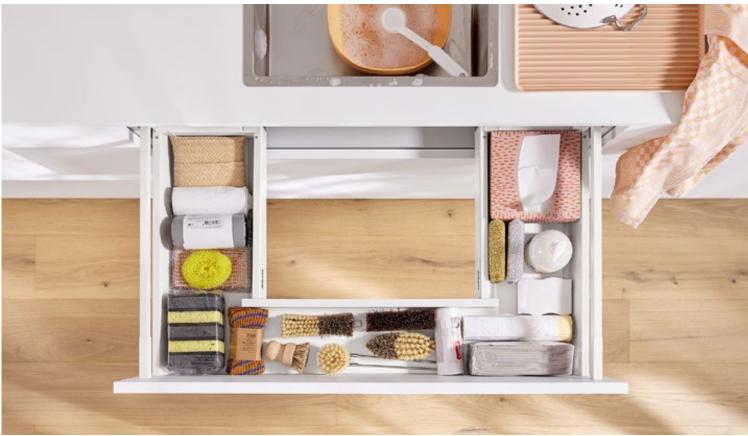

#### Organise your under-sink space

The U-shaped pull-out puts the space to the left and right of the sink to best possible use. It's ideal for clearing away sponges, washing-up liquid and tabs. This pull-out is recommended for cabinet widths of 900 mm or more.

#### Extra storage space

An additional inner pull-out provides plenty of space for cleaning utensils such as sponges, cleaning cloths and bin liners.

#### Nice and clean

The full extension makes it easy to throw away waste, empty and clean waste bins. Practical inner dividing systems such as ORGA-LINE ensure that cleaning products are held securely.