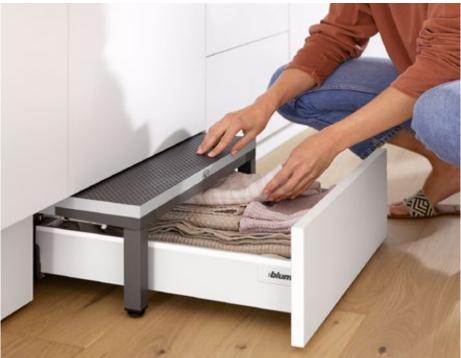

## **SPACE STEP – Plinth solution**

#### Nice and high

You have to use every inch of space in compact homes. SPACE STEP allows you to use the space right up to the ceiling. The new plinth solution gives users easy access to the top shelves of wall cabinets.

#### Nice and practical

You need the right furniture for customers who want to store lots of things. SPACE STEP not only allows you to use higher cabinets, but also creates extra storage space in the toe kick of base units. Two solutions rolled into one.