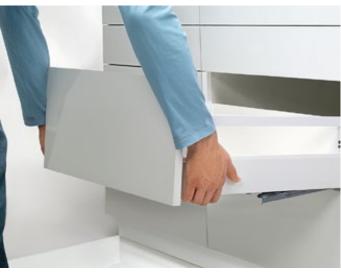

# Simple and tool free – Assembly

Thanks to tried and tested INSERTA technology, the gallery and front can be assembled without tools.

The gallery rail can be quickly clipped onto the back.

Simple tilt adjustment allows you to align gaps in no time.

Creating TANDEMBOX antaro couldn't be easier!

Watch assembly video: www.blum.com/assembly638

High fronted pull-out

height C with gallery

blum

16

THE

e le