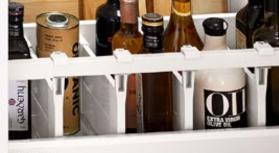

#### A practical solution for small storage spaces

Narrow cabinets turn tiny kitchen spaces into valuable storage. Blum's SPACE TWIN with diagonally offset runners creates additional storage space – without compromising stability or quality of motion. This is the ideal place to keep narrow items such as bottles, chopping boards, spices and baking trays.