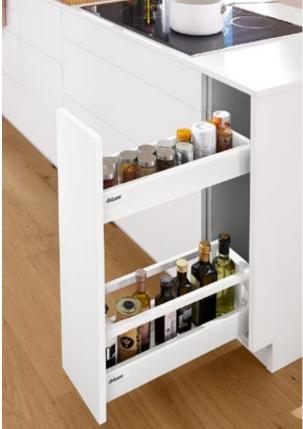

## **SPACE TWIN –** Narrow cabinets

#### A practical solution for small storage spaces

Narrow cabinets turn tiny kitchen spaces into valuable storage. Blum's SPACE TWIN with diagonally offset runners creates additional storage space – without compromising stability or quality of motion. This is the ideal place to keep narrow items such as bottles, chopping boards, spices and baking trays.