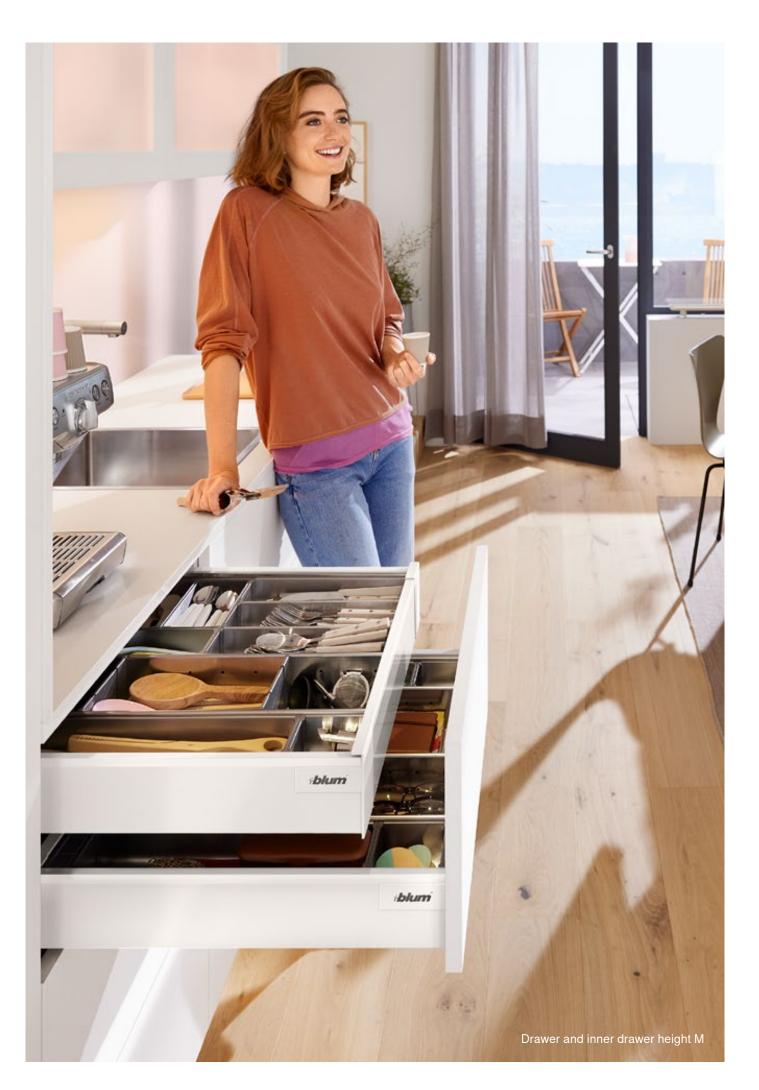

## Organisation and visibility – Inner dividing system

#### **ORGA-LINE**

The high-quality inner dividing system works wonders on the interiors of drawers and high fronted pull-outs. Whether chopping boards, cutlery, bottles or pots and pans, all items are held securely and immediately to hand. Give yourself clear visibility and tailor your storage space to your needs.

Our range at a glance: www.blum.com/orga638

TRADE IN CONTRACTOR OF THE OWNER OWNER

Drawer height M

Top: Drawer height M Bottom: High fronted pull-out height D with gallery

blum

"ANTER A

23

High fronted pull-out height C with gallery