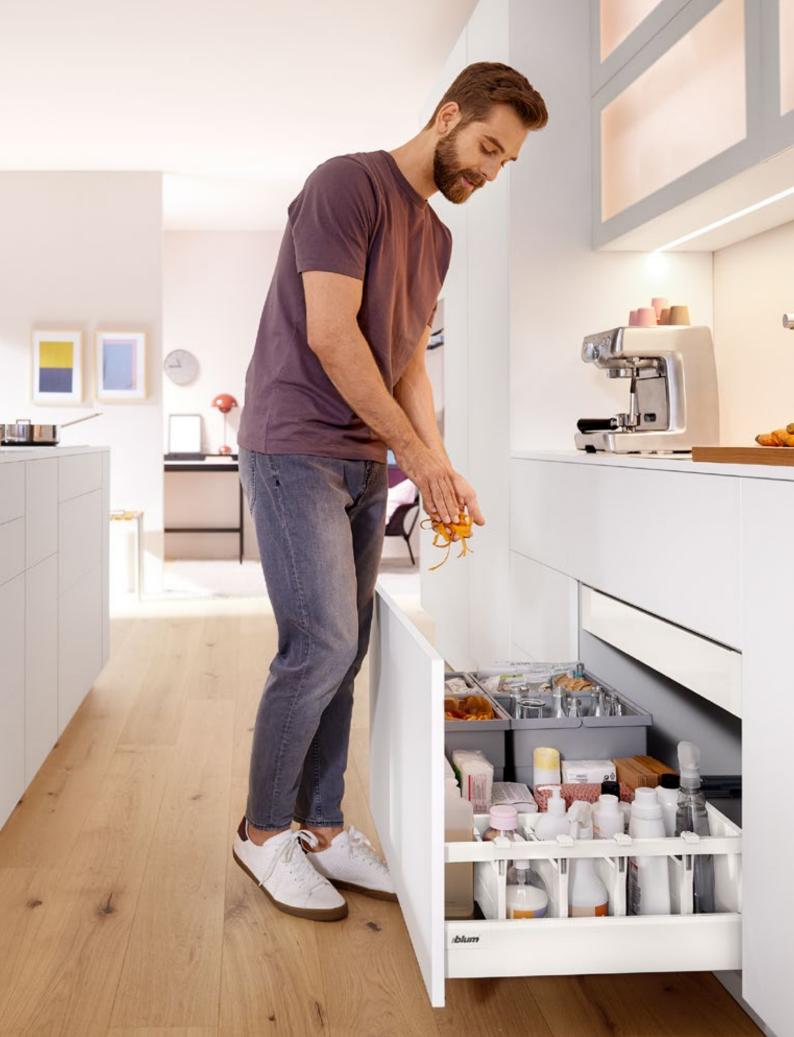

### Sink cabinet – Don't waste an inch of space

#### Organise your under-sink space

The U-shaped pull-out puts the space to the left and right of the sink to best possible use. It's ideal for clearing away sponges, washing-up liquid and tabs. This pull-out is recommended for cabinet widths of 900 mm or more.

#### Extra storage space

An additional inner pull-out provides plenty of space for cleaning utensils such as sponges, cleaning cloths and bin liners.

#### Nice and clean

The full extension makes it easy to throw away waste, empty and clean waste bins. Practical inner dividing systems such as ORGA-LINE ensure that cleaning products are held securely.