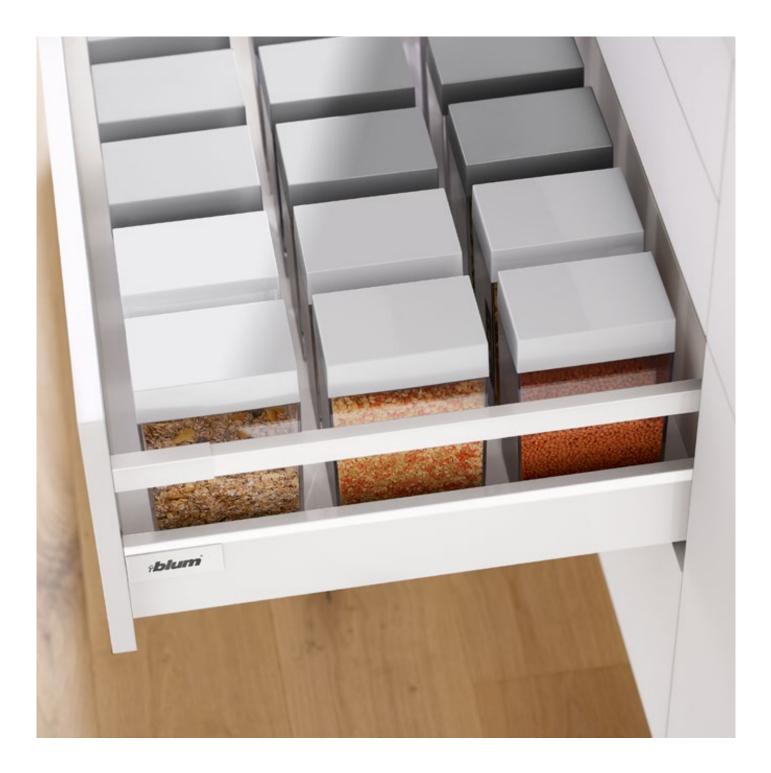

## Organisation and visibility – Inner dividing system

#### **ORGA-LINE**

The high-quality inner dividing system works wonders on the interiors of drawers and high fronted pull-outs. Whether chopping boards, cutlery, bottles or pots and pans, all items are held securely and immediately to hand. Give yourself clear visibility and tailor your storage space to your needs.

Our range at a glance: www.blum.com/orga638

TRADE IN CONTRACTOR OF THE OWNER OWNER

Drawer height M

Top: Drawer height M Bottom: High fronted pull-out height D with gallery

blum

"ANTER A

23

High fronted pull-out height C with gallery