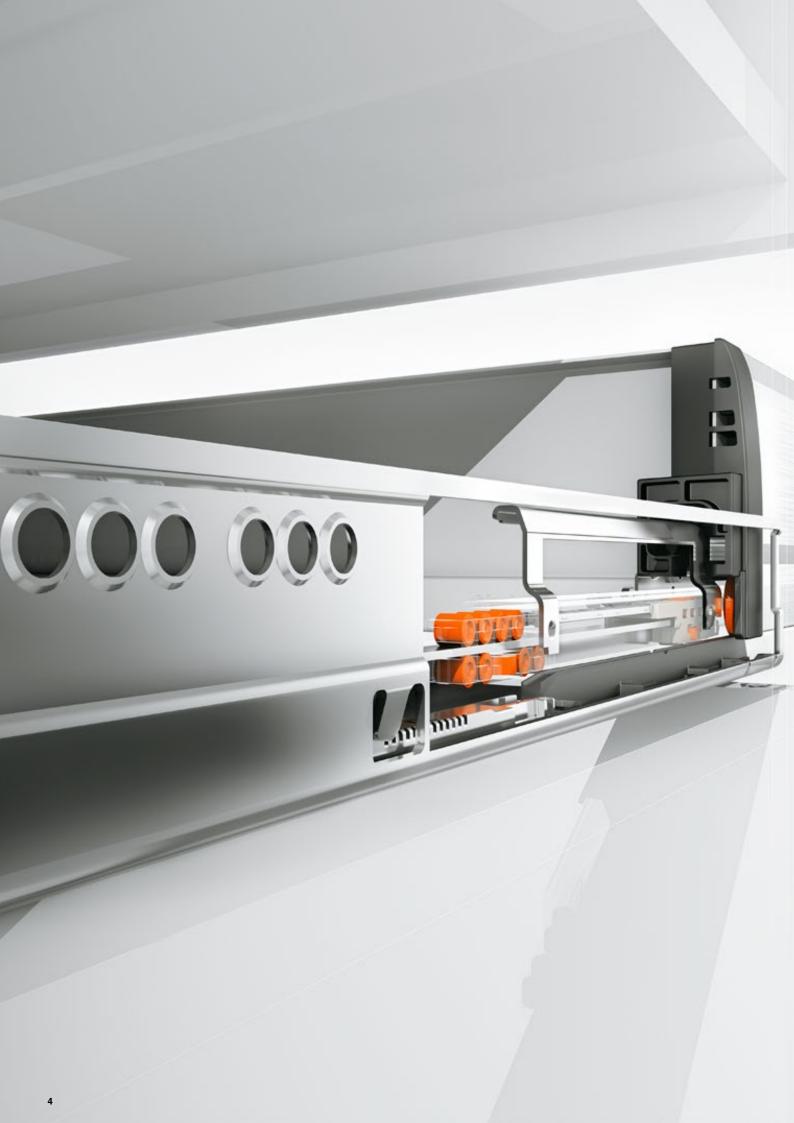

# Proven a million times over – TANDEMBOX cabinet profile

All TANDEMBOX antaro applications are based on the tried and tested TANDEMBOX cabinet profile. Its feather-light glide has impressed users for decades. Low-friction cylindrical nylon rollers are designed to withstand loads of 30 and 65 kg and deliver top quality motion for the lifetime of the furniture. This promise is guaranteed by rigorous quality controls that go beyond legal requirements and international standards.

#### **Opening and closing ease**

Motion technologies by Blum ensure top quality motion and ease of use day in, day out. Be it mechanical or electrical – drawers and pull-outs equipped with Blum motion support systems seem to open and close by themselves.