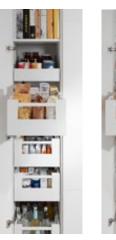

#### **Ablum**

Multifaceted – One solution, countless options

A**blum** 

TANDEMBOX antaro gives you an entire range of pull-outs and drawers to choose from. Be it in the kitchen, bathroom or living area – TANDEMBOX antaro offers the right solution for any application.

Drawer sides also come in different heights, making it easy to turn customers' wishes into reality.

| Nominal lengths     | 270 – 650 mm  |
|---------------------|---------------|
| Cabinet widths      | 275 – 1200 mm |
| Drawer side heights | N (68.5 mm)   |
|                     | M (83.6 mm)   |
|                     | K (115.6 mm)  |