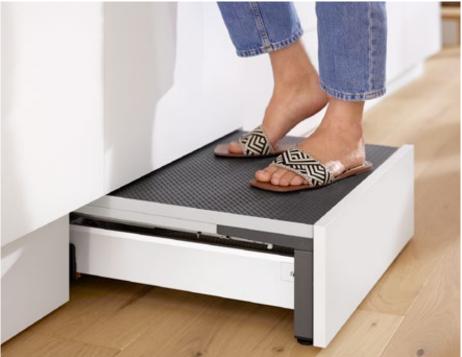

## **SPACE STEP – Plinth solution**

#### Nice and high

You have to use every inch of space in compact homes. SPACE STEP allows you to use the space right up to the ceiling. The new plinth solution gives users easy access to the top shelves of wall cabinets.

#### Nice and practical

You need the right furniture for customers who want to store lots of things. SPACE STEP not only allows you to use higher cabinets, but also creates extra storage space in the toe kick of base units. Two solutions rolled into one.