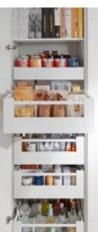

#### **Ablum**

Multifaceted – One solution, countless options

A**blum** 

TANDEMBOX antaro gives you an entire range of pull-outs and drawers to choose from. Be it in the kitchen, bathroom or living area – TANDEMBOX antaro offers the right solution for any application.

Drawer sides also come in different heights, making it easy to turn customers' wishes into reality.

| Nominal lengths     | 270 – 650 mm  |
|---------------------|---------------|
| Cabinet widths      | 275 – 1200 mm |
| Drawer side heights | N (68.5 mm)   |
|                     | M (83.6 mm)   |
|                     | K (115.6 mm)  |

### Extra storage – One system, multiple solutions

TANDEMBOX antaro allows you to implement clever cabinet solutions that provide practical storage space. SPACE STEP, for example, creates additional storage in the cabinet plinth and makes it easier to reach items in wall cabinets. SPACE TWIN and the U-shaped sink pull-out make full use of every inch of space available. And the SPACE TOWER larder unit provides ample space and easy accessibility to all storage items.