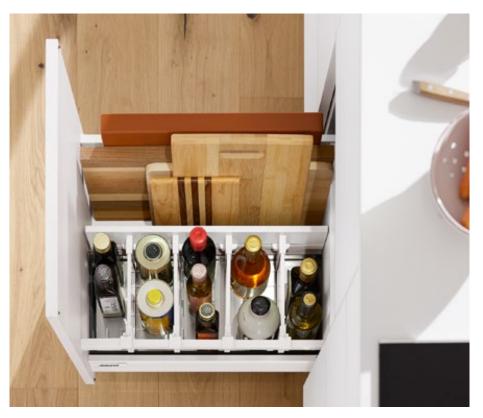

#### **ORGA-LINE**

The high-quality inner dividing system works wonders on the interiors of drawers and high fronted pull-outs. Whether chopping boards, cutlery, bottles or pots and pans, all items are held securely and immediately to hand. Give yourself clear visibility and tailor your storage space to your needs.

Our range at a glance: www.blum.com/orga638

TRADE IN CONTRACTOR OF THE OWNER OWNER

Drawer height M

Top: Drawer height M Bottom: High fronted pull-out height D with gallery

blum

"ANTER A

23

High fronted pull-out height C with gallery