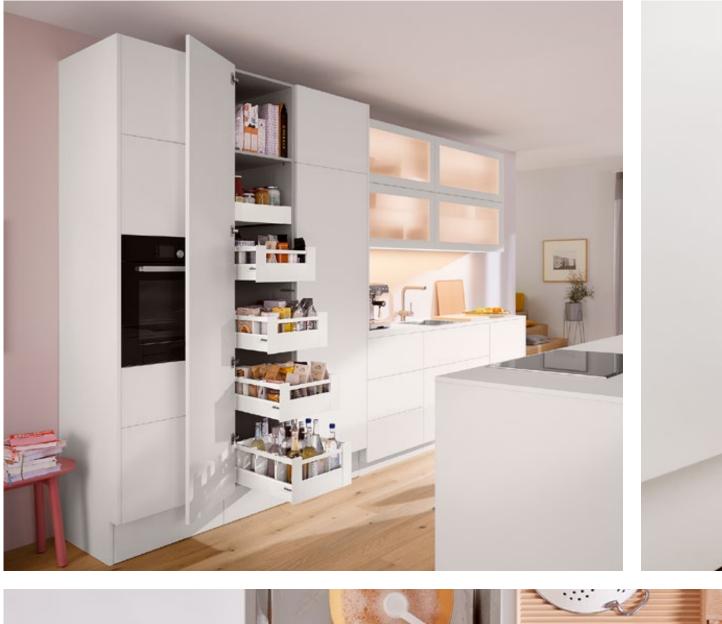

## SPACE TOWER – Larder unit

The ultimate solution for larder units: ample storage space, inner pull-outs that can be tailored to your storage space needs and access to items from all three sides. This is the convenient and ergonomic way to store provisions. Thanks to full extension, you have easy access to all contents from the left, right and even from the front.

Inner pull-out height C

Inner pull-out height D

Find out more about SPACE TOWER here: www.blum.com/tower638

SPACE TOWER comes in all heights, widths and depths. In other words, it can be tailored to your personal storage space requirements.