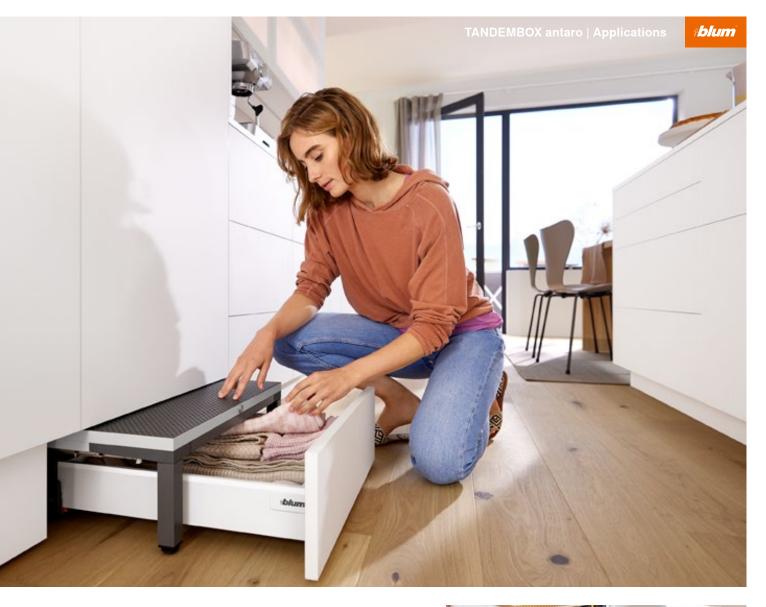

## **SPACE STEP – Plinth solution**

#### Nice and high

You have to use every inch of space in compact homes. SPACE STEP allows you to use the space right up to the ceiling. The new plinth solution gives users easy access to the top shelves of wall cabinets.

#### Nice and practical

You need the right furniture for customers who want to store lots of things. SPACE STEP not only allows you to use higher cabinets, but also creates extra storage space in the toe kick of base units. Two solutions rolled into one.