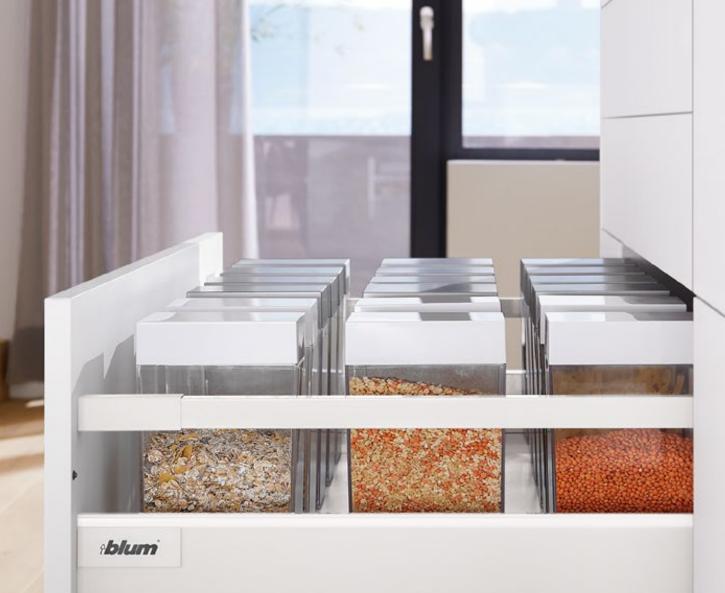

Proven a million times over, TANDEMBOX antaro fits the bill in every way, and has done so for decades. Our double walled box system is not only an unrivalled technological success; it is also a milestone in our corporate history. The trust you place in our product confirms that we are on the right track. We have further developed TANDEMBOX antaro and streamlined the range. This means you need less warehouse space and can further improve inventory efficiency.

#### **ORGA-LINE**

The high-quality inner dividing system works wonders on the interiors of drawers and high fronted pull-outs. Whether chopping boards, cutlery, bottles or pots and pans, all items are held securely and immediately to hand. Give yourself clear visibility and tailor your storage space to your needs.