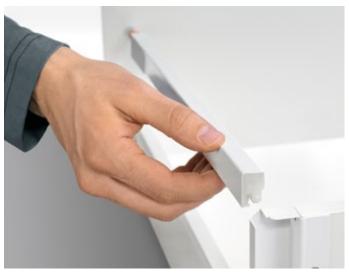

# Simple and tool free – Assembly

Thanks to tried and tested INSERTA technology, the gallery and front can be assembled without tools.

The gallery rail can be quickly clipped onto the back.

Simple tilt adjustment allows you to align gaps in no time.