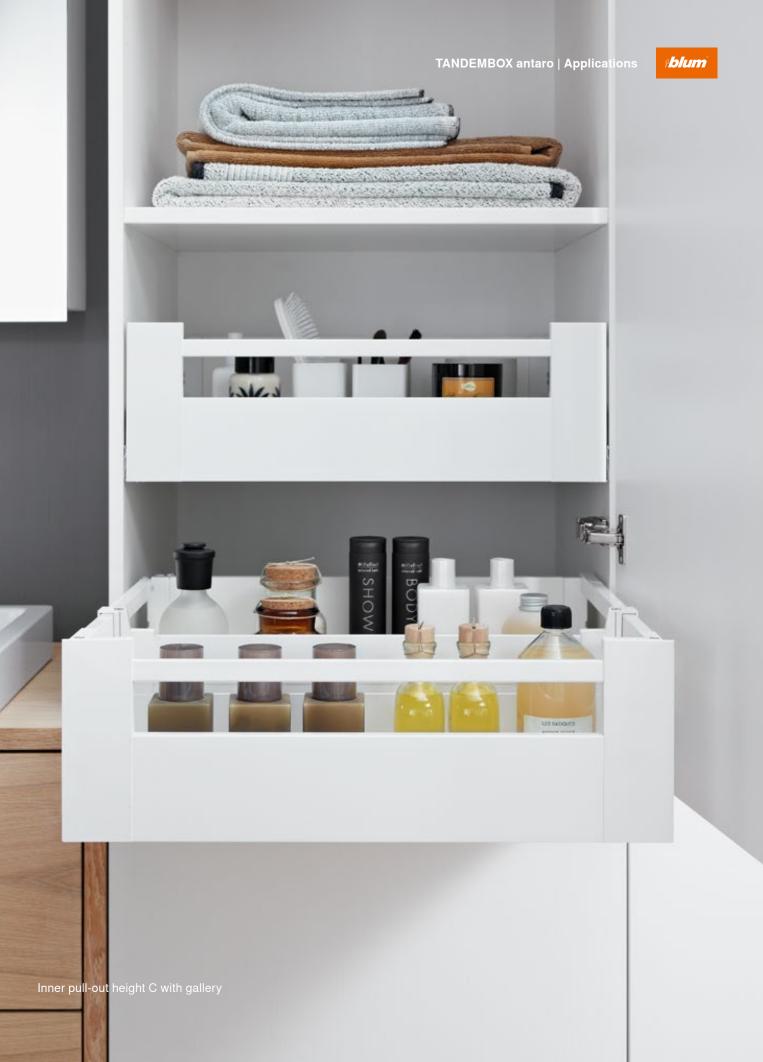

## TANDEMBOX also looks good in the bathroom

-----

High fronted pull-out height C with gallery

ALK AT MARKET

1.blami

**iblum** 

Drawer height K with inner drawer height M

Nolumi