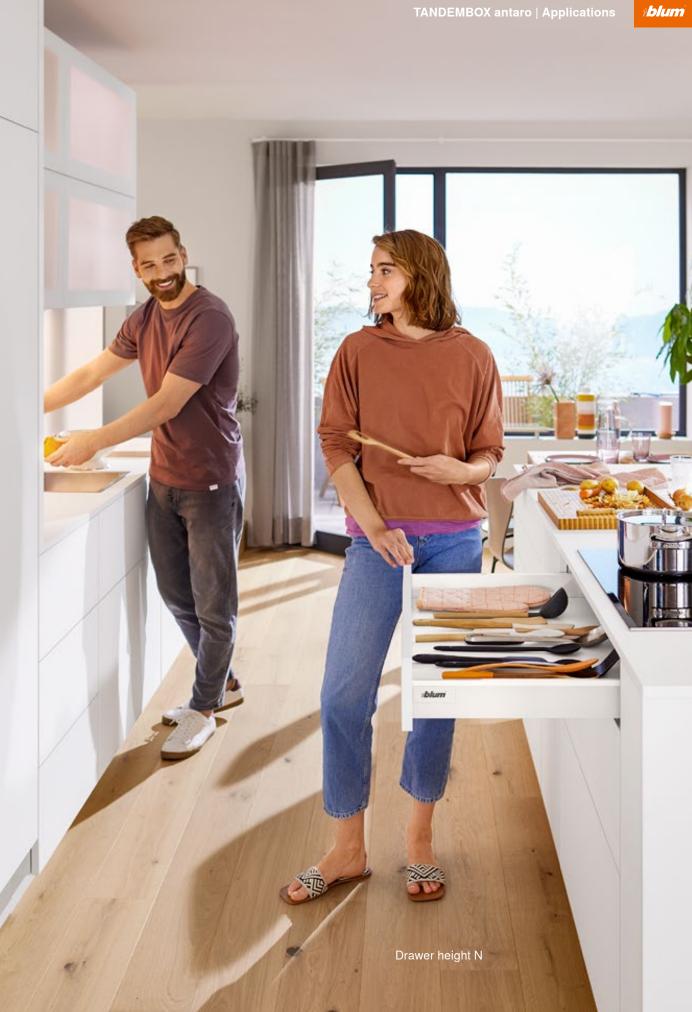

Drawer sides also come in different heights, making it easy to turn customers' wishes into reality.

| Nominal lengths     | 270 – 650 mm  |
|---------------------|---------------|
| Cabinet widths      | 275 – 1200 mm |
| Drawer side heights | N (68.5 mm)   |
|                     | M (83.6 mm)   |
|                     | K (115.6 mm)  |