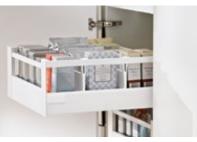

## Organisation and visibility – Inner dividing system

#### **ORGA-LINE**

The high-quality inner dividing system works wonders on the interiors of drawers and high fronted pull-outs. Whether chopping boards, cutlery, bottles or pots and pans, all items are held securely and immediately to hand. Give yourself clear visibility and tailor your storage space to your needs.

Our range at a glance: www.blum.com/orga638

TRADE IN CONTRACTOR OF THE OWNER OWNER

Drawer height M

Top: Drawer height M Bottom: High fronted pull-out height D with gallery

blum

"ANTER A

23

High fronted pull-out height C with gallery