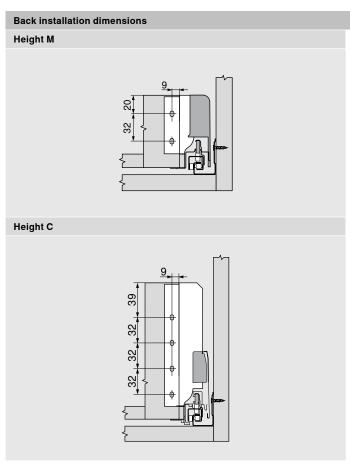

\* + 1 mm if cabinet profile is installed before cabinet assembly

| Chipboard back                                                                                                                                                                                                                                                                                                                                                                                                                                                                                                                                                                                                                                                                                                                                                                                                                                                                                                                                                                                                                                                                                                                                                                                                                                                                                                                                                                                                                                                                                                                                                                                                                                                                                                                                                                                                                                                                                                                                                                                                                                                                                                                 | B (mm)  |
|--------------------------------------------------------------------------------------------------------------------------------------------------------------------------------------------------------------------------------------------------------------------------------------------------------------------------------------------------------------------------------------------------------------------------------------------------------------------------------------------------------------------------------------------------------------------------------------------------------------------------------------------------------------------------------------------------------------------------------------------------------------------------------------------------------------------------------------------------------------------------------------------------------------------------------------------------------------------------------------------------------------------------------------------------------------------------------------------------------------------------------------------------------------------------------------------------------------------------------------------------------------------------------------------------------------------------------------------------------------------------------------------------------------------------------------------------------------------------------------------------------------------------------------------------------------------------------------------------------------------------------------------------------------------------------------------------------------------------------------------------------------------------------------------------------------------------------------------------------------------------------------------------------------------------------------------------------------------------------------------------------------------------------------------------------------------------------------------------------------------------------|---------|
| Height M                                                                                                                                                                                                                                                                                                                                                                                                                                                                                                                                                                                                                                                                                                                                                                                                                                                                                                                                                                                                                                                                                                                                                                                                                                                                                                                                                                                                                                                                                                                                                                                                                                                                                                                                                                                                                                                                                                                                                                                                                                                                                                                       | 63      |
| Height K                                                                                                                                                                                                                                                                                                                                                                                                                                                                                                                                                                                                                                                                                                                                                                                                                                                                                                                                                                                                                                                                                                                                                                                                                                                                                                                                                                                                                                                                                                                                                                                                                                                                                                                                                                                                                                                                                                                                                                                                                                                                                                                       | 101     |
| Height C                                                                                                                                                                                                                                                                                                                                                                                                                                                                                                                                                                                                                                                                                                                                                                                                                                                                                                                                                                                                                                                                                                                                                                                                                                                                                                                                                                                                                                                                                                                                                                                                                                                                                                                                                                                                                                                                                                                                                                                                                                                                                                                       | 148     |
| Base length                                                                                                                                                                                                                                                                                                                                                                                                                                                                                                                                                                                                                                                                                                                                                                                                                                                                                                                                                                                                                                                                                                                                                                                                                                                                                                                                                                                                                                                                                                                                                                                                                                                                                                                                                                                                                                                                                                                                                                                                                                                                                                                    | A (mm)  |
| Chipboard back                                                                                                                                                                                                                                                                                                                                                                                                                                                                                                                                                                                                                                                                                                                                                                                                                                                                                                                                                                                                                                                                                                                                                                                                                                                                                                                                                                                                                                                                                                                                                                                                                                                                                                                                                                                                                                                                                                                                                                                                                                                                                                                 | NL - 10 |
| Rebate dimension                                                                                                                                                                                                                                                                                                                                                                                                                                                                                                                                                                                                                                                                                                                                                                                                                                                                                                                                                                                                                                                                                                                                                                                                                                                                                                                                                                                                                                                                                                                                                                                                                                                                                                                                                                                                                                                                                                                                                                                                                                                                                                               | C (mm)  |
| To the second se |         |

#### Cutting dimensions for 16 mm chipboard

| Chipboard back | Y (mm)  |
|----------------|---------|
| Height M       | 83      |
| Height K       | 121     |
| Height E       | 184     |
| Base length    | Z (mm)  |
| Chipboard back | NL - 26 |