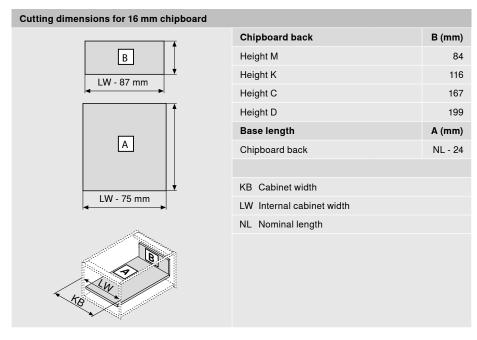

#### Cutting dimensions for 16 mm chipboard

| Chipboard back | Y (mm)  |
|----------------|---------|
| Height M       | 83      |
| Height K       | 121     |
| Height E       | 184     |
| Base length    | Z (mm)  |
| Chipboard back | NL - 26 |

KB Cabinet width LW Internal cabinet width NL Nominal length

i Note

For ordering information for standard LEGRABOX components, please see the respective product brochures More information on LEGRABOX www.blum.com/ legrabox

NL Nominal length