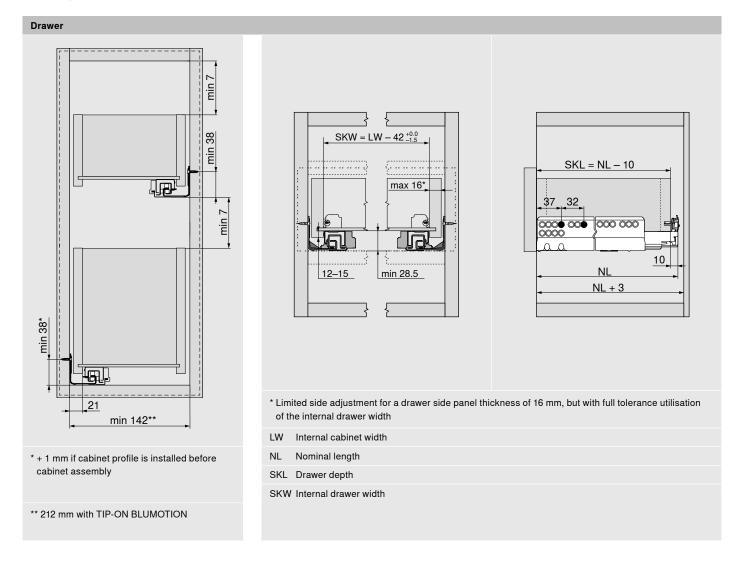

#### Position of drawer base drill hole

|                                                      | NL (mm) | X (mm) |
|------------------------------------------------------|---------|--------|
| Pre-drilling possible when using a flat headed screw | 270     | 128    |
|                                                      | 300     | 128    |
|                                                      | > 350   | 256    |
| KB Cabinet width                                     |         |        |
| LW Internal cabinet width                            |         |        |

KB Cabinet width LW Internal cabinet width NL Nominal length

i Note

For ordering information for standard LEGRABOX components, please see the respective product brochures More information on LEGRABOX www.blum.com/ legrabox

NL Nominal length