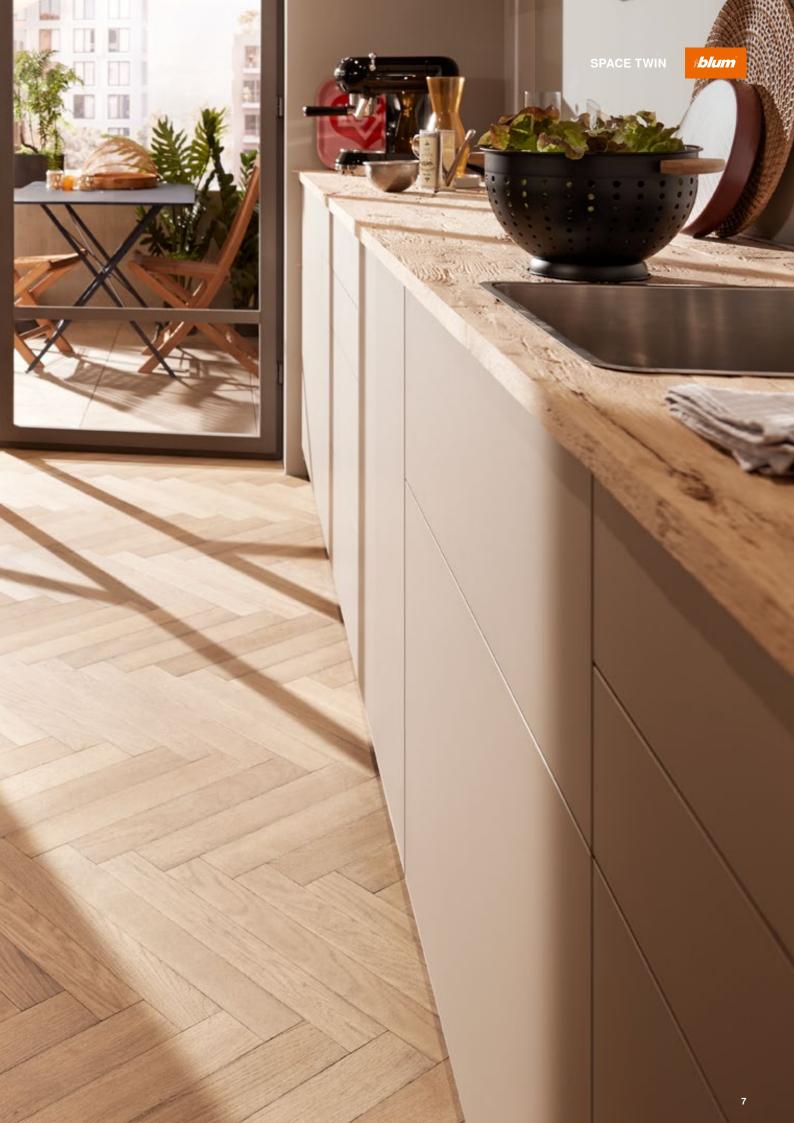

# **SPACE TWIN**

Blum's ideas for narrow cabinets

#### Blum's proven quality of motion

Blum's proven quality of motion is prominent in the SPACE TWIN narrow cabinet. Minimal opening force, a feather-light glide and adaptive BLUMOTION for soft and effortless closing guarantee top quality motion and enhanced ease of use. What's more, the cabinet can be fully extended, providing easy access to all contents.

#### High stability and load bearing capacity

Diagonally offset runners provide improved lateral stability and enable a high load bearing capacity of up to 20 kg per base cabinet.