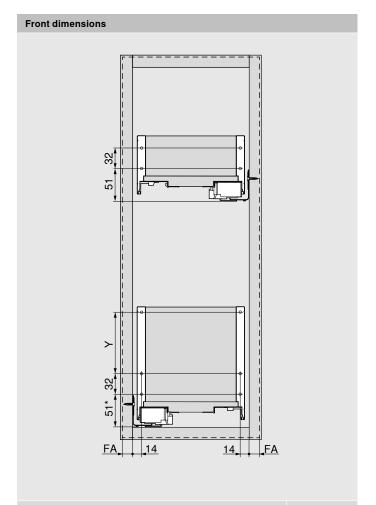

#### **MOVENTO**

MOVENTO's quality of motion is also prominent in SPACE TWIN. For cabinet widths from 180 mm to 250 mm.

| Height | X (mm) |
|--------|--------|
| M      | 68     |
| К      | 106    |
| С      | 155    |

<sup>\* + 1</sup> mm if cabinet profile is installed before cabinet assembly

| Height | Y (mm) |
|--------|--------|
| M      | -      |
| К      | -      |
| C      | 96     |
|        |        |

FA Front overlay

\* + 1 mm if cabinet profile is installed before cabinet assembly

| Chipboard back                                                                                                                                                                                                                                                                                                                                                                                                                                                                                                                                                                                                                                                                                                                                                                                                                                                                                                                                                                                                                                                                                                                                                                                                                                                                                                                                                                                                                                                                                                                                                                                                                                                                                                                                                                                                                                                                                                                                                                                                                                                                                                                 | B (mm)  |
|--------------------------------------------------------------------------------------------------------------------------------------------------------------------------------------------------------------------------------------------------------------------------------------------------------------------------------------------------------------------------------------------------------------------------------------------------------------------------------------------------------------------------------------------------------------------------------------------------------------------------------------------------------------------------------------------------------------------------------------------------------------------------------------------------------------------------------------------------------------------------------------------------------------------------------------------------------------------------------------------------------------------------------------------------------------------------------------------------------------------------------------------------------------------------------------------------------------------------------------------------------------------------------------------------------------------------------------------------------------------------------------------------------------------------------------------------------------------------------------------------------------------------------------------------------------------------------------------------------------------------------------------------------------------------------------------------------------------------------------------------------------------------------------------------------------------------------------------------------------------------------------------------------------------------------------------------------------------------------------------------------------------------------------------------------------------------------------------------------------------------------|---------|
| Height M                                                                                                                                                                                                                                                                                                                                                                                                                                                                                                                                                                                                                                                                                                                                                                                                                                                                                                                                                                                                                                                                                                                                                                                                                                                                                                                                                                                                                                                                                                                                                                                                                                                                                                                                                                                                                                                                                                                                                                                                                                                                                                                       | 63      |
| Height K                                                                                                                                                                                                                                                                                                                                                                                                                                                                                                                                                                                                                                                                                                                                                                                                                                                                                                                                                                                                                                                                                                                                                                                                                                                                                                                                                                                                                                                                                                                                                                                                                                                                                                                                                                                                                                                                                                                                                                                                                                                                                                                       | 101     |
| Height C                                                                                                                                                                                                                                                                                                                                                                                                                                                                                                                                                                                                                                                                                                                                                                                                                                                                                                                                                                                                                                                                                                                                                                                                                                                                                                                                                                                                                                                                                                                                                                                                                                                                                                                                                                                                                                                                                                                                                                                                                                                                                                                       | 148     |
| Base length                                                                                                                                                                                                                                                                                                                                                                                                                                                                                                                                                                                                                                                                                                                                                                                                                                                                                                                                                                                                                                                                                                                                                                                                                                                                                                                                                                                                                                                                                                                                                                                                                                                                                                                                                                                                                                                                                                                                                                                                                                                                                                                    | A (mm)  |
| Chipboard back                                                                                                                                                                                                                                                                                                                                                                                                                                                                                                                                                                                                                                                                                                                                                                                                                                                                                                                                                                                                                                                                                                                                                                                                                                                                                                                                                                                                                                                                                                                                                                                                                                                                                                                                                                                                                                                                                                                                                                                                                                                                                                                 | NL - 10 |
| Rebate dimension                                                                                                                                                                                                                                                                                                                                                                                                                                                                                                                                                                                                                                                                                                                                                                                                                                                                                                                                                                                                                                                                                                                                                                                                                                                                                                                                                                                                                                                                                                                                                                                                                                                                                                                                                                                                                                                                                                                                                                                                                                                                                                               | C (mm)  |
| To the second se |         |

KB Cabinet width LW Internal cabinet width NL Nominal length

i Note

For ordering information for standard LEGRABOX components, please see the respective product brochures More information on LEGRABOX www.blum.com/ legrabox