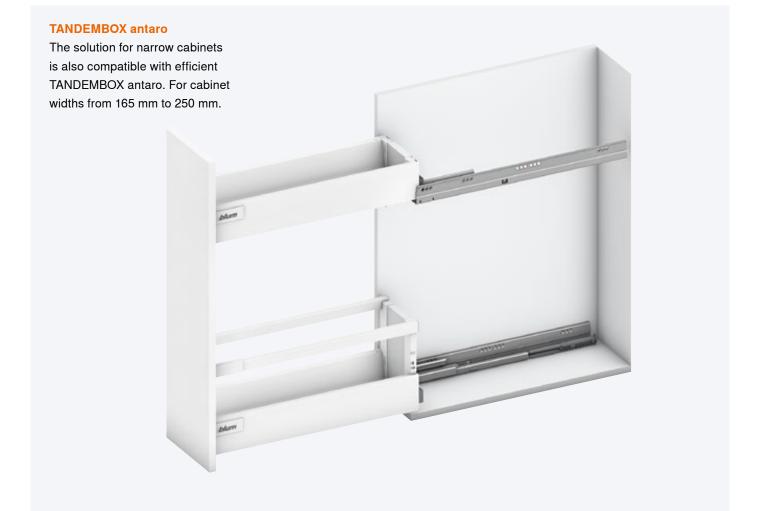

#### **Harmonious look**

SPACE TWIN can be implemented with LEGRABOX, MERIVOBOX and TANDEMBOX box systems and with MOVENTO runner system. for a harmonious look.

# Diverse implementation options

SPACE TWIN can easily be implemented with Blum fittings from the existing range. The solution can be combined with LEGRABOX, MERIVOBOX and TANDEMBOX box systems and with MOVENTO runner system.