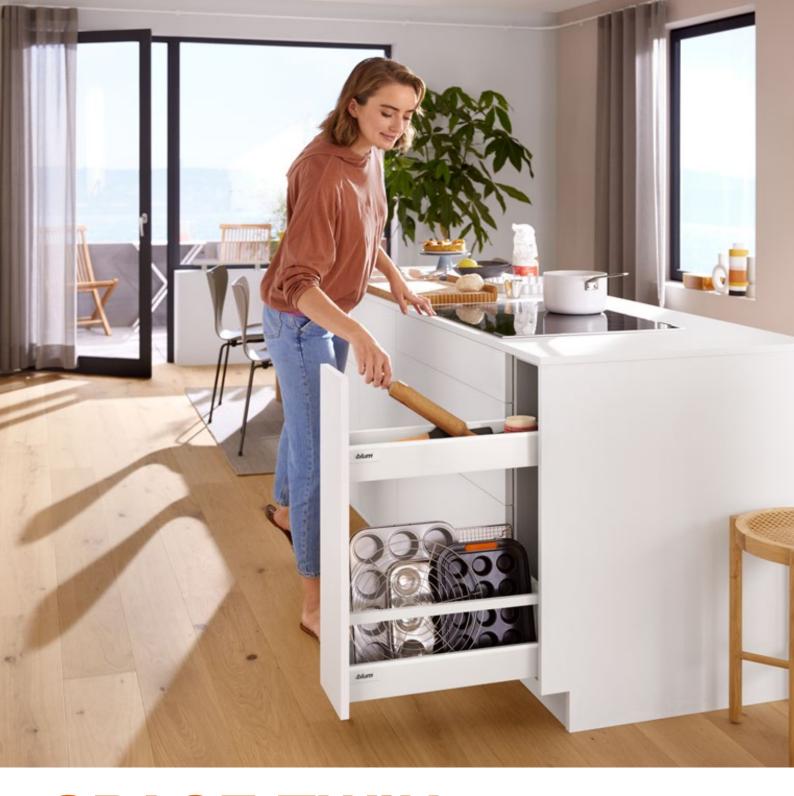

# **SPACE TWIN**

Blum's ideas for narrow cabinets

#### Blum's proven quality of motion

Blum's proven quality of motion is prominent in the SPACE TWIN narrow cabinet. Minimal opening force, a feather-light glide and adaptive BLUMOTION for soft and effortless closing guarantee top quality motion and enhanced ease of use. What's more, the cabinet can be fully extended, providing easy access to all contents.

#### High stability and load bearing capacity

Diagonally offset runners provide improved lateral stability and enable a high load bearing capacity of up to 20 kg per base cabinet.

# Diverse implementation options

SPACE TWIN can easily be implemented with Blum fittings from the existing range. The solution can be combined with LEGRABOX, MERIVOBOX and TANDEMBOX box systems and with MOVENTO runner system.