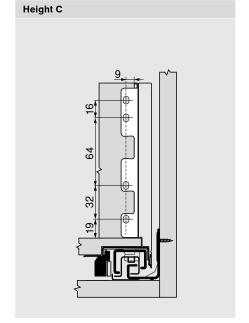

#### **MOVENTO**

MOVENTO's quality of motion is also prominent in SPACE TWIN. For cabinet widths from 180 mm to 250 mm.

| Height | X (mm) |
|--------|--------|
| M      | 68     |
| К      | 106    |
| С      | 155    |

<sup>\* + 1</sup> mm if cabinet profile is installed before cabinet assembly

| Height | Y (mm) |
|--------|--------|
| M      | -      |
| К      | -      |
| C      | 96     |
|        |        |

FA Front overlay