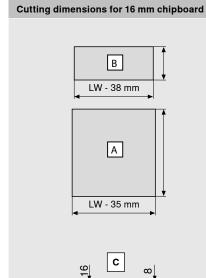

#### Cutting dimensions for 16 mm chipboard

| Chipboard back | Y (mm)  |
|----------------|---------|
| Height M       | 83      |
| Height K       | 121     |
| Height E       | 184     |
| Base length    | Z (mm)  |
| Chipboard back | NL - 26 |