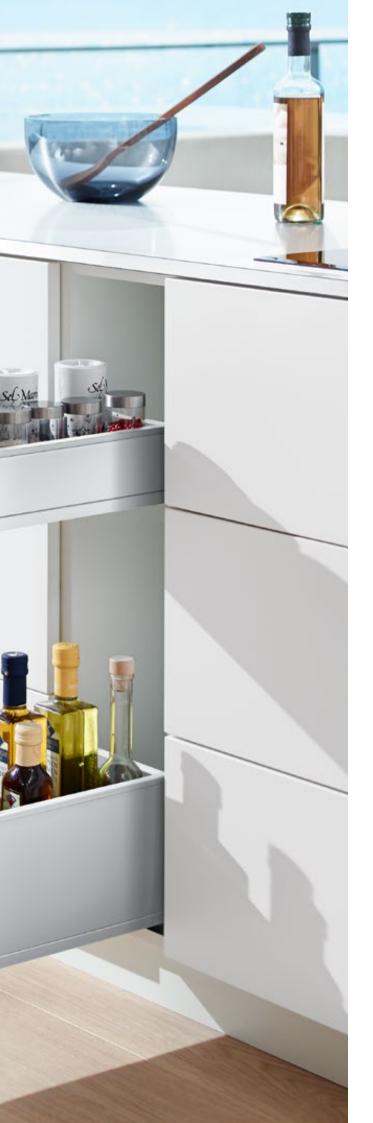

#### High stability and load bearing capacity

Diagonally offset runners provide improved lateral stability and enable a high load bearing capacity of up to 20 kg per base cabinet.

# Diverse implementation options

SPACE TWIN can easily be implemented with Blum fittings from the existing range. The solution can be combined with LEGRABOX, MERIVOBOX and TANDEMBOX box systems and with MOVENTO runner system.