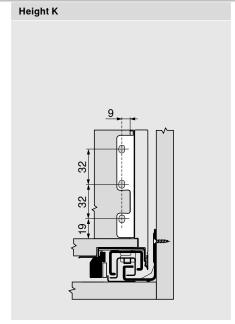

#### **MOVENTO**

MOVENTO's quality of motion is also prominent in SPACE TWIN. For cabinet widths from 180 mm to 250 mm.

| Height | X (mm) |
|--------|--------|
| M      | 68     |
| К      | 106    |
| С      | 155    |

<sup>\* + 1</sup> mm if cabinet profile is installed before cabinet assembly

| Height | Y (mm) |
|--------|--------|
| M      | -      |
| К      | -      |
| C      | 96     |
|        |        |

FA Front overlay