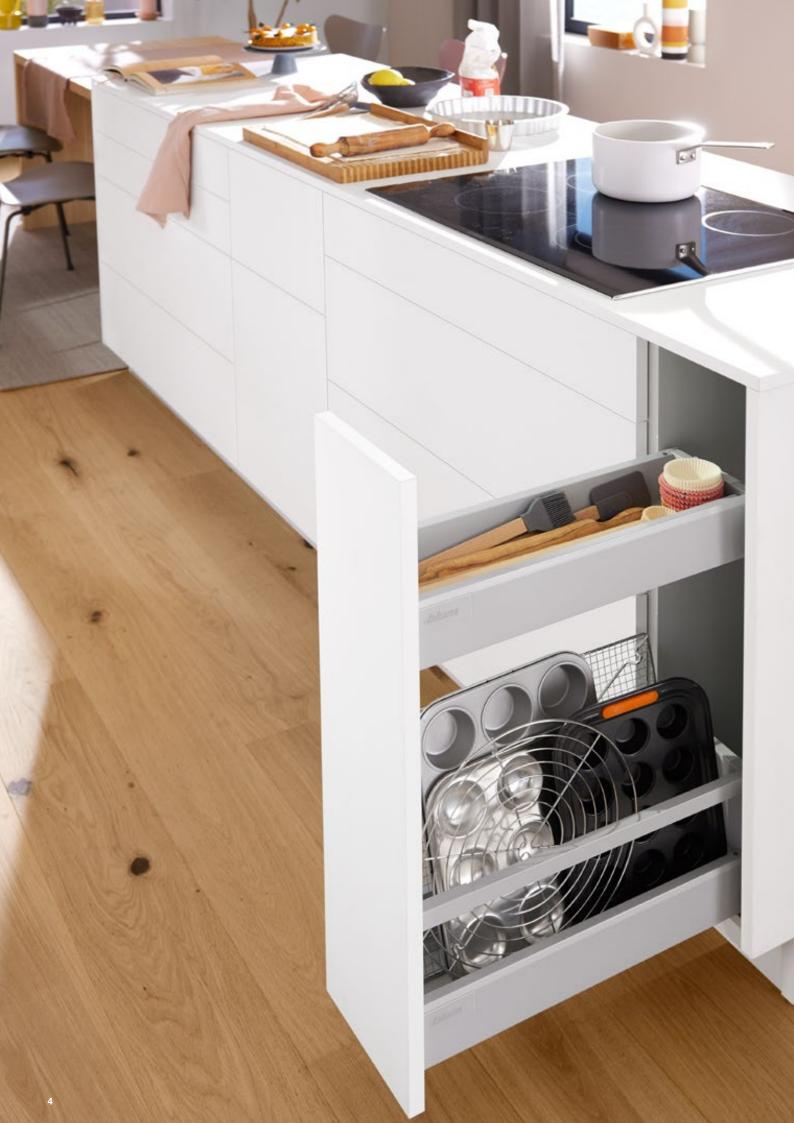

#### Blum's proven quality of motion

Blum's proven quality of motion is prominent in the SPACE TWIN narrow cabinet. Minimal opening force, a feather-light glide and adaptive BLUMOTION for soft and effortless closing guarantee top quality motion and enhanced ease of use. What's more, the cabinet can be fully extended, providing easy access to all contents.

#### High stability and load bearing capacity

Diagonally offset runners provide improved lateral stability and enable a high load bearing capacity of up to 20 kg per base cabinet.