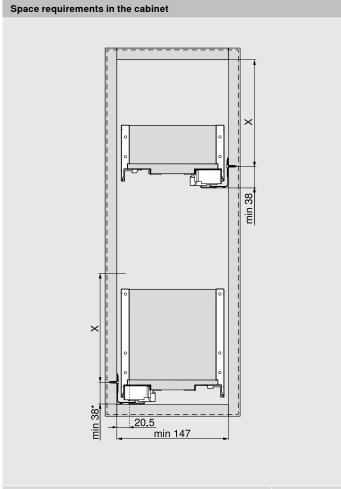

#### **MOVENTO**

MOVENTO's quality of motion is also prominent in SPACE TWIN. For cabinet widths from 180 mm to 250 mm.

| Height | X (mm) |
|--------|--------|
| M      | 68     |
| К      | 106    |
| С      | 155    |

<sup>\* + 1</sup> mm if cabinet profile is installed before cabinet assembly

| Height | Y (mm) |
|--------|--------|
| M      | -      |
| К      | -      |
| C      | 96     |
|        |        |

FA Front overlay