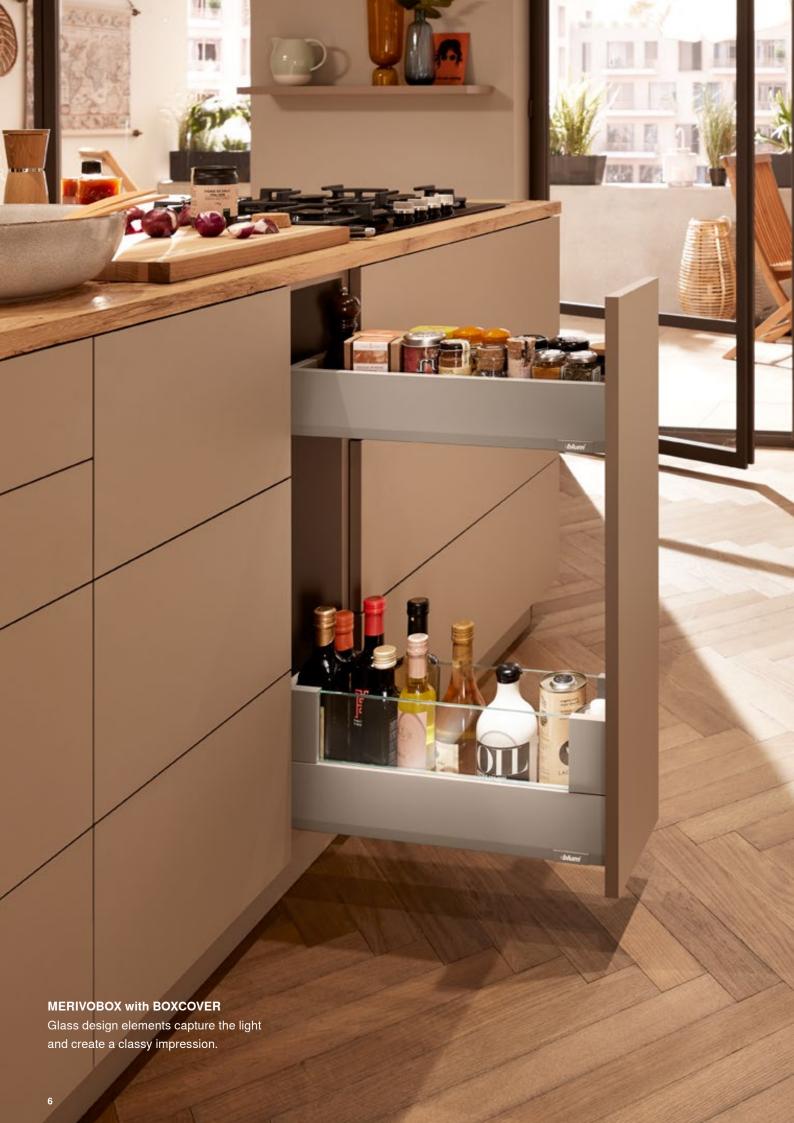

#### **Harmonious look**

SPACE TWIN can be implemented with LEGRABOX, MERIVOBOX and TANDEMBOX box systems and with MOVENTO runner system. for a harmonious look.

# Diverse implementation options

SPACE TWIN can easily be implemented with Blum fittings from the existing range. The solution can be combined with LEGRABOX, MERIVOBOX and TANDEMBOX box systems and with MOVENTO runner system.