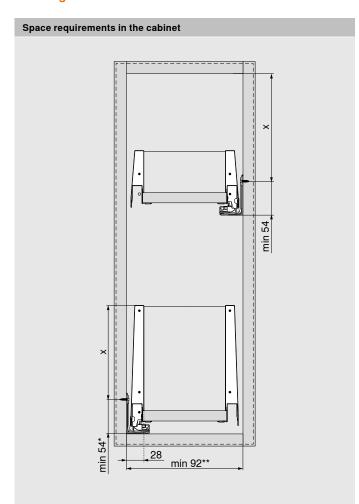

| Height | X (mm) |
|--------|--------|
| M      | 54     |
| K      | 92     |
| E      | 155    |

 $<sup>^{\</sup>star}$  + 1 mm if cabinet profile is installed before cabinet assembly  $^{\star\star}$  112 mm with SERVO-DRIVE