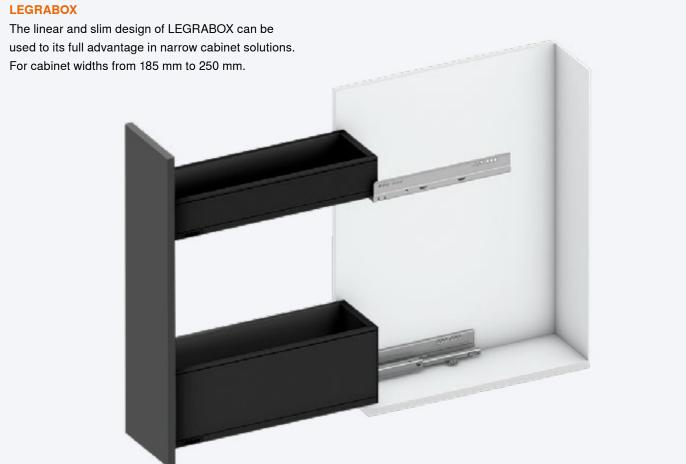

KB Cabinet width LW Internal cabinet width NL Nominal length

i Note

For ordering information for standard LEGRABOX components, please see the respective product brochures More information on LEGRABOX www.blum.com/ legrabox