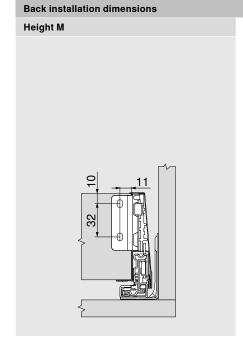

\* + 1 mm if cabinet profile is installed before cabinet assembly

| Chipboard back                                                                                                                                                                                                                                                                                                                                                                                                                                                                                                                                                                                                                                                                                                                                                                                                                                                                                                                                                                                                                                                                                                                                                                                                                                                                                                                                                                                                                                                                                                                                                                                                                                                                                                                                                                                                                                                                                                                                                                                                                                                                                                                 | B (mm)  |
|--------------------------------------------------------------------------------------------------------------------------------------------------------------------------------------------------------------------------------------------------------------------------------------------------------------------------------------------------------------------------------------------------------------------------------------------------------------------------------------------------------------------------------------------------------------------------------------------------------------------------------------------------------------------------------------------------------------------------------------------------------------------------------------------------------------------------------------------------------------------------------------------------------------------------------------------------------------------------------------------------------------------------------------------------------------------------------------------------------------------------------------------------------------------------------------------------------------------------------------------------------------------------------------------------------------------------------------------------------------------------------------------------------------------------------------------------------------------------------------------------------------------------------------------------------------------------------------------------------------------------------------------------------------------------------------------------------------------------------------------------------------------------------------------------------------------------------------------------------------------------------------------------------------------------------------------------------------------------------------------------------------------------------------------------------------------------------------------------------------------------------|---------|
| Height M                                                                                                                                                                                                                                                                                                                                                                                                                                                                                                                                                                                                                                                                                                                                                                                                                                                                                                                                                                                                                                                                                                                                                                                                                                                                                                                                                                                                                                                                                                                                                                                                                                                                                                                                                                                                                                                                                                                                                                                                                                                                                                                       | 63      |
| Height K                                                                                                                                                                                                                                                                                                                                                                                                                                                                                                                                                                                                                                                                                                                                                                                                                                                                                                                                                                                                                                                                                                                                                                                                                                                                                                                                                                                                                                                                                                                                                                                                                                                                                                                                                                                                                                                                                                                                                                                                                                                                                                                       | 101     |
| Height C                                                                                                                                                                                                                                                                                                                                                                                                                                                                                                                                                                                                                                                                                                                                                                                                                                                                                                                                                                                                                                                                                                                                                                                                                                                                                                                                                                                                                                                                                                                                                                                                                                                                                                                                                                                                                                                                                                                                                                                                                                                                                                                       | 148     |
| Base length                                                                                                                                                                                                                                                                                                                                                                                                                                                                                                                                                                                                                                                                                                                                                                                                                                                                                                                                                                                                                                                                                                                                                                                                                                                                                                                                                                                                                                                                                                                                                                                                                                                                                                                                                                                                                                                                                                                                                                                                                                                                                                                    | A (mm)  |
| Chipboard back                                                                                                                                                                                                                                                                                                                                                                                                                                                                                                                                                                                                                                                                                                                                                                                                                                                                                                                                                                                                                                                                                                                                                                                                                                                                                                                                                                                                                                                                                                                                                                                                                                                                                                                                                                                                                                                                                                                                                                                                                                                                                                                 | NL - 10 |
| Rebate dimension                                                                                                                                                                                                                                                                                                                                                                                                                                                                                                                                                                                                                                                                                                                                                                                                                                                                                                                                                                                                                                                                                                                                                                                                                                                                                                                                                                                                                                                                                                                                                                                                                                                                                                                                                                                                                                                                                                                                                                                                                                                                                                               | C (mm)  |
| To the second se |         |