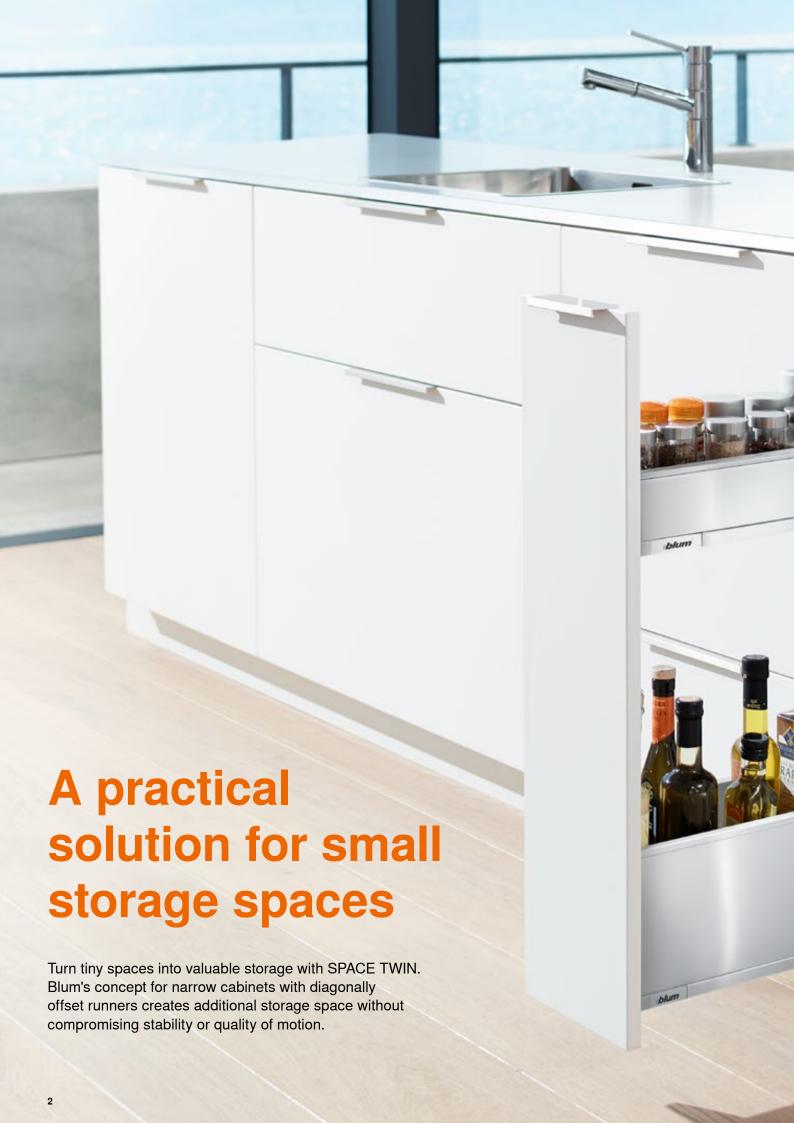

# **SPACE TWIN**

Blum's ideas for narrow cabinets

# Diverse implementation options

SPACE TWIN can easily be implemented with Blum fittings from the existing range. The solution can be combined with LEGRABOX, MERIVOBOX and TANDEMBOX box systems and with MOVENTO runner system.

#### High stability and load bearing capacity

Diagonally offset runners provide improved lateral stability and enable a high load bearing capacity of up to 20 kg per base cabinet.