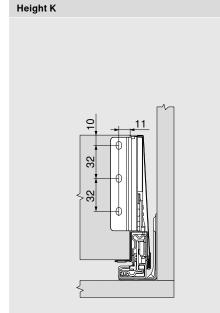

#### **MOVENTO**

MOVENTO's quality of motion is also prominent in SPACE TWIN. For cabinet widths from 180 mm to 250 mm.

| Height | X (mm) |
|--------|--------|
| M      | 68     |
| К      | 106    |
| С      | 155    |

<sup>\* + 1</sup> mm if cabinet profile is installed before cabinet assembly

| Height | Y (mm) |
|--------|--------|
| M      | -      |
| К      | -      |
| C      | 96     |
|        |        |

FA Front overlay

\* + 1 mm if cabinet profile is installed before cabinet assembly

| Chipboard back                                                                                                                                                                                                                                                                                                                                                                                                                                                                                                                                                                                                                                                                                                                                                                                                                                                                                                                                                                                                                                                                                                                                                                                                                                                                                                                                                                                                                                                                                                                                                                                                                                                                                                                                                                                                                                                                                                                                                                                                                                                                                                                 | B (mm)  |
|--------------------------------------------------------------------------------------------------------------------------------------------------------------------------------------------------------------------------------------------------------------------------------------------------------------------------------------------------------------------------------------------------------------------------------------------------------------------------------------------------------------------------------------------------------------------------------------------------------------------------------------------------------------------------------------------------------------------------------------------------------------------------------------------------------------------------------------------------------------------------------------------------------------------------------------------------------------------------------------------------------------------------------------------------------------------------------------------------------------------------------------------------------------------------------------------------------------------------------------------------------------------------------------------------------------------------------------------------------------------------------------------------------------------------------------------------------------------------------------------------------------------------------------------------------------------------------------------------------------------------------------------------------------------------------------------------------------------------------------------------------------------------------------------------------------------------------------------------------------------------------------------------------------------------------------------------------------------------------------------------------------------------------------------------------------------------------------------------------------------------------|---------|
| Height M                                                                                                                                                                                                                                                                                                                                                                                                                                                                                                                                                                                                                                                                                                                                                                                                                                                                                                                                                                                                                                                                                                                                                                                                                                                                                                                                                                                                                                                                                                                                                                                                                                                                                                                                                                                                                                                                                                                                                                                                                                                                                                                       | 63      |
| Height K                                                                                                                                                                                                                                                                                                                                                                                                                                                                                                                                                                                                                                                                                                                                                                                                                                                                                                                                                                                                                                                                                                                                                                                                                                                                                                                                                                                                                                                                                                                                                                                                                                                                                                                                                                                                                                                                                                                                                                                                                                                                                                                       | 101     |
| Height C                                                                                                                                                                                                                                                                                                                                                                                                                                                                                                                                                                                                                                                                                                                                                                                                                                                                                                                                                                                                                                                                                                                                                                                                                                                                                                                                                                                                                                                                                                                                                                                                                                                                                                                                                                                                                                                                                                                                                                                                                                                                                                                       | 148     |
| Base length                                                                                                                                                                                                                                                                                                                                                                                                                                                                                                                                                                                                                                                                                                                                                                                                                                                                                                                                                                                                                                                                                                                                                                                                                                                                                                                                                                                                                                                                                                                                                                                                                                                                                                                                                                                                                                                                                                                                                                                                                                                                                                                    | A (mm)  |
| Chipboard back                                                                                                                                                                                                                                                                                                                                                                                                                                                                                                                                                                                                                                                                                                                                                                                                                                                                                                                                                                                                                                                                                                                                                                                                                                                                                                                                                                                                                                                                                                                                                                                                                                                                                                                                                                                                                                                                                                                                                                                                                                                                                                                 | NL - 10 |
| Rebate dimension                                                                                                                                                                                                                                                                                                                                                                                                                                                                                                                                                                                                                                                                                                                                                                                                                                                                                                                                                                                                                                                                                                                                                                                                                                                                                                                                                                                                                                                                                                                                                                                                                                                                                                                                                                                                                                                                                                                                                                                                                                                                                                               | C (mm)  |
| To the second se |         |