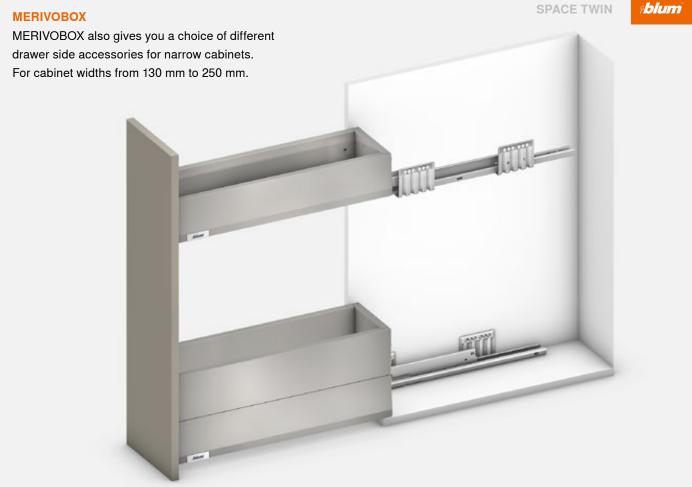

#### **Harmonious look**

SPACE TWIN can be implemented with LEGRABOX, MERIVOBOX and TANDEMBOX box systems and with MOVENTO runner system. for a harmonious look.

# Diverse implementation options

SPACE TWIN can easily be implemented with Blum fittings from the existing range. The solution can be combined with LEGRABOX, MERIVOBOX and TANDEMBOX box systems and with MOVENTO runner system.