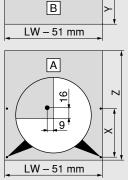

#### Position of drawer base drill hole

|                                                      | NL (mm) | X (mm) |
|------------------------------------------------------|---------|--------|
| Pre-drilling possible when using a flat headed screw | 270     | 128    |
|                                                      | 300     | 128    |
|                                                      | > 350   | 256    |
| KB Cabinet width                                     |         |        |
| LW Internal cabinet width                            |         |        |

NL Nominal length