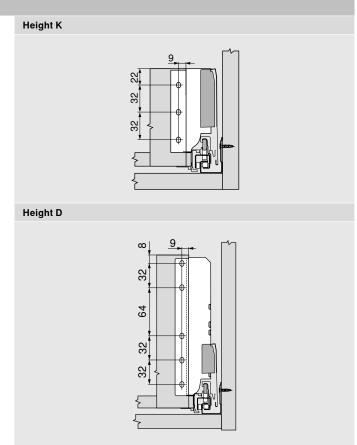

\* + 1 mm if cabinet profile is installed before cabinet assembly

| Chipboard back                                                                                                                                                                                                                                                                                                                                                                                                                                                                                                                                                                                                                                                                                                                                                                                                                                                                                                                                                                                                                                                                                                                                                                                                                                                                                                                                                                                                                                                                                                                                                                                                                                                                                                                                                                                                                                                                                                                                                                                                                                                                                                                 | B (mm)  |
|--------------------------------------------------------------------------------------------------------------------------------------------------------------------------------------------------------------------------------------------------------------------------------------------------------------------------------------------------------------------------------------------------------------------------------------------------------------------------------------------------------------------------------------------------------------------------------------------------------------------------------------------------------------------------------------------------------------------------------------------------------------------------------------------------------------------------------------------------------------------------------------------------------------------------------------------------------------------------------------------------------------------------------------------------------------------------------------------------------------------------------------------------------------------------------------------------------------------------------------------------------------------------------------------------------------------------------------------------------------------------------------------------------------------------------------------------------------------------------------------------------------------------------------------------------------------------------------------------------------------------------------------------------------------------------------------------------------------------------------------------------------------------------------------------------------------------------------------------------------------------------------------------------------------------------------------------------------------------------------------------------------------------------------------------------------------------------------------------------------------------------|---------|
| Height M                                                                                                                                                                                                                                                                                                                                                                                                                                                                                                                                                                                                                                                                                                                                                                                                                                                                                                                                                                                                                                                                                                                                                                                                                                                                                                                                                                                                                                                                                                                                                                                                                                                                                                                                                                                                                                                                                                                                                                                                                                                                                                                       | 63      |
| Height K                                                                                                                                                                                                                                                                                                                                                                                                                                                                                                                                                                                                                                                                                                                                                                                                                                                                                                                                                                                                                                                                                                                                                                                                                                                                                                                                                                                                                                                                                                                                                                                                                                                                                                                                                                                                                                                                                                                                                                                                                                                                                                                       | 101     |
| Height C                                                                                                                                                                                                                                                                                                                                                                                                                                                                                                                                                                                                                                                                                                                                                                                                                                                                                                                                                                                                                                                                                                                                                                                                                                                                                                                                                                                                                                                                                                                                                                                                                                                                                                                                                                                                                                                                                                                                                                                                                                                                                                                       | 148     |
| Base length                                                                                                                                                                                                                                                                                                                                                                                                                                                                                                                                                                                                                                                                                                                                                                                                                                                                                                                                                                                                                                                                                                                                                                                                                                                                                                                                                                                                                                                                                                                                                                                                                                                                                                                                                                                                                                                                                                                                                                                                                                                                                                                    | A (mm)  |
| Chipboard back                                                                                                                                                                                                                                                                                                                                                                                                                                                                                                                                                                                                                                                                                                                                                                                                                                                                                                                                                                                                                                                                                                                                                                                                                                                                                                                                                                                                                                                                                                                                                                                                                                                                                                                                                                                                                                                                                                                                                                                                                                                                                                                 | NL - 10 |
| Rebate dimension                                                                                                                                                                                                                                                                                                                                                                                                                                                                                                                                                                                                                                                                                                                                                                                                                                                                                                                                                                                                                                                                                                                                                                                                                                                                                                                                                                                                                                                                                                                                                                                                                                                                                                                                                                                                                                                                                                                                                                                                                                                                                                               | C (mm)  |
| To the second se |         |

#### Cutting dimensions for 16 mm chipboard

| Chipboard back | Y (mm)  |
|----------------|---------|
| Height M       | 83      |
| Height K       | 121     |
| Height E       | 184     |
| Base length    | Z (mm)  |
| Chipboard back | NL - 26 |