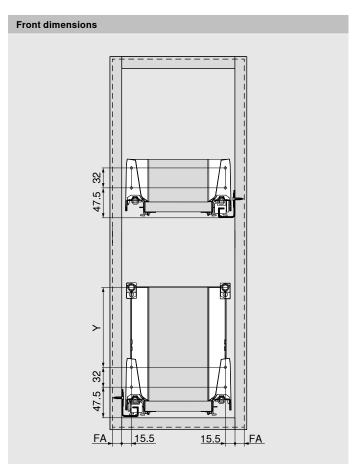

<sup>\* + 1</sup> mm if cabinet profile is installed before cabinet assembly

| Height | Y (mm) |
|--------|--------|
| M      | -      |
| К      | -      |
| C      | 96     |
|        |        |

FA Front overlay

| Height | Y (mm) |
|--------|--------|
| M      | -      |
| К      | -      |
| E      | 128    |

#### FA Front overlay

\* + 1 mm if cabinet profile is installed before cabinet assembly

<sup>142</sup> mm with TIP-ON BLUMOTION

Height E

C 159
D 191
\* 147 mm with SERVO-DRIVE

| Height             | Y (mm) |
|--------------------|--------|
| M                  | -      |
| K                  | 32     |
| С                  | 96     |
| D                  | 128    |
| D on K drawer side | 32/96  |
| FA Front overlay   |        |