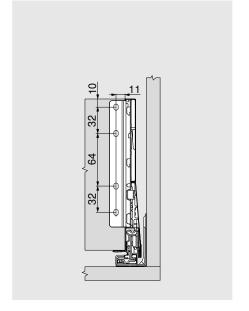

| Height | X (mm) |
|--------|--------|
| M      | 54     |
| K      | 92     |
| E      | 155    |

 $<sup>^{\</sup>star}$  + 1 mm if cabinet profile is installed before cabinet assembly  $^{\star\star}$  112 mm with SERVO-DRIVE

| Height | Y (mm) |
|--------|--------|
| M      | -      |
| К      | -      |
| E      | 128    |

#### FA Front overlay

\* + 1 mm if cabinet profile is installed before cabinet assembly

<sup>142</sup> mm with TIP-ON BLUMOTION

Height E