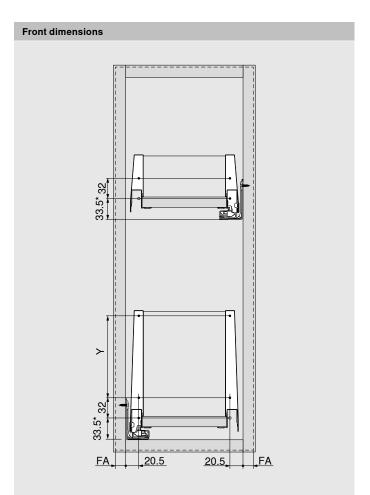

<sup>\* + 1</sup> mm if cabinet profile is installed before cabinet assembly

| Height | Y (mm) |
|--------|--------|
| M      | -      |
| К      | -      |
| C      | 96     |
|        |        |

FA Front overlay

#### FA Front overlay

\* + 1 mm if cabinet profile is installed before cabinet assembly

<sup>142</sup> mm with TIP-ON BLUMOTION

Height E