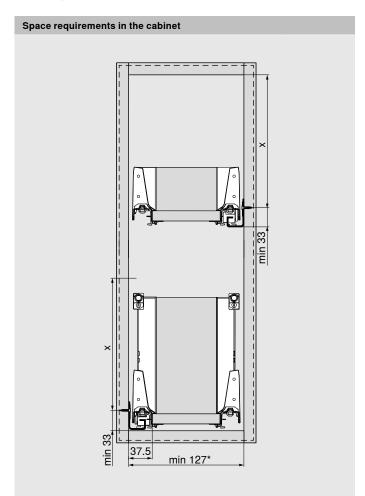

#### **MOVENTO**

MOVENTO's quality of motion is also prominent in SPACE TWIN. For cabinet widths from 180 mm to 250 mm.

| Height | X (mm) |
|--------|--------|
| M      | 68     |
| К      | 106    |
| С      | 155    |

| Height | X (mm) |
|--------|--------|
| M      | 54     |
| K      | 92     |
| E      | 155    |

 $<sup>^{\</sup>star}$  + 1 mm if cabinet profile is installed before cabinet assembly  $^{\star\star}$  112 mm with SERVO-DRIVE

#### i Note

For ordering information for standard MERIVOBOX components, please see the respective product brochures or the catalogue.

More information on MERIVOBOX

www.blum.com/ merivobox

| Height                 | X (mm) |
|------------------------|--------|
| M                      | 65.5   |
| K                      | 97.5   |
| С                      | 159    |
| D                      | 191    |
| * 447 with OEDVO DDIVE |        |