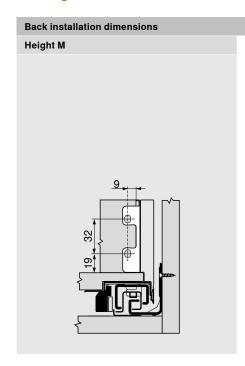

#### **MOVENTO**

MOVENTO's quality of motion is also prominent in SPACE TWIN. For cabinet widths from 180 mm to 250 mm.

| Height | X (mm) |
|--------|--------|
| M      | 68     |
| К      | 106    |
| С      | 155    |

<sup>\* + 1</sup> mm if cabinet profile is installed before cabinet assembly

| Height | Y (mm) |
|--------|--------|
| M      | -      |
| К      | -      |
| C      | 96     |
|        |        |

FA Front overlay